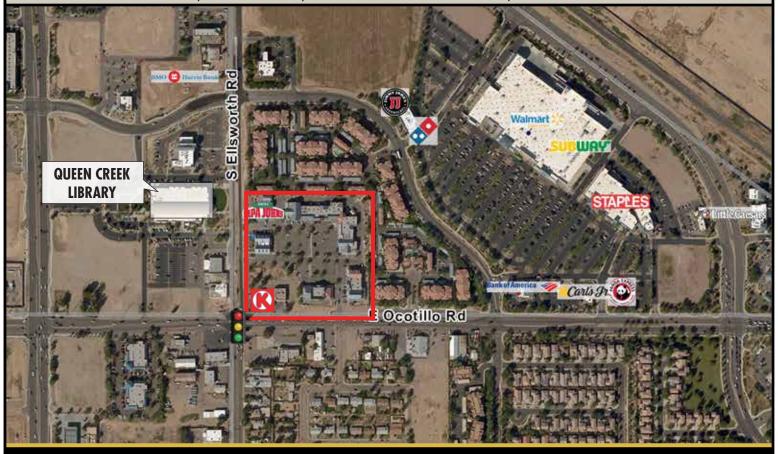

# DE RITO PARTNERS, INC

RETAIL SPACE AVAILABLE IN HEART OF QUEEN CREEK

Northeast Corner of Ocotillo Road & Ellsworth Road - Queen Creek, Arizona

LAST SUITES AVAILABLE — 2,115 SF ENDCAP, FORMER RESTAURANT AND 1,215 SF

## **PROJECT HIGHLIGHTS**

Located across from Queen Creek Marketplace featuring:

10 4 5 11

ROSS DRESS FOR LESS SED BATH &

heatres BevMo!

- Adjacent to a Walmart
- Hard corner intersection with 14,912 vehicles per day on Ocotillo Road and 24,887 vehicles per day on Ellsworth Road
- New construction Built in 2008
- Nearly 6,000 lots in proposed subdivisions within Queen Creek and an estimated 24,000 new residents expected by 2020
- Average household income of more than \$114,000 within 3 miles
- Across the street from a new Queen Creek Library