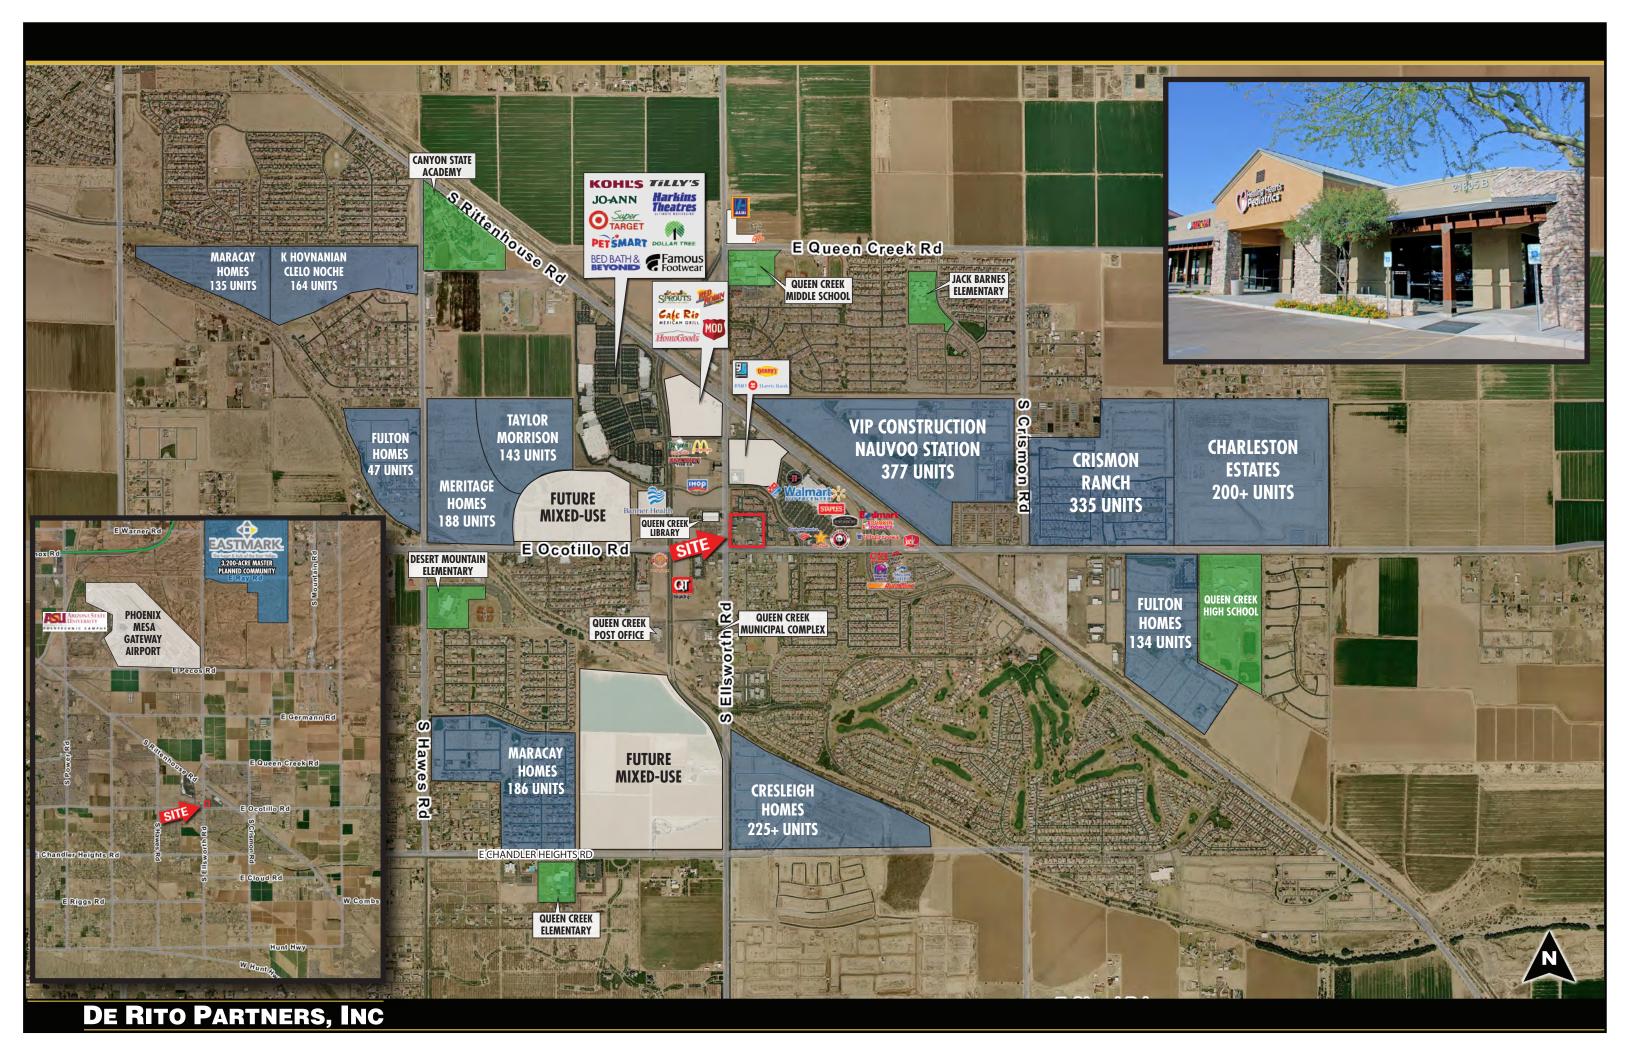

# DE RITO PARTNERS, INC

RETAIL SPACE AVAILABLE IN HEART OF QUEEN CREEK

Northeast Corner of Ocotillo Road & Ellsworth Road - Queen Creek, Arizona

LAST SUITES AVAILABLE — 2,115 SF ENDCAP, FORMER RESTAURANT AND 1,215 SF

## **PROJECT HIGHLIGHTS**

Located across from Queen Creek Marketplace featuring:

10 4 5 11

ROSS DRESS FOR LESS SED BATH &

heatres BevMo!

- Adjacent to a Walmart
- Hard corner intersection with 14,912 vehicles per day on Ocotillo Road and 24,887 vehicles per day on Ellsworth Road
- New construction Built in 2008
- Nearly 6,000 lots in proposed subdivisions within Queen Creek and an estimated 24,000 new residents expected by 2020
- Average household income of more than \$114,000 within 3 miles
- Across the street from a new Queen Creek Library