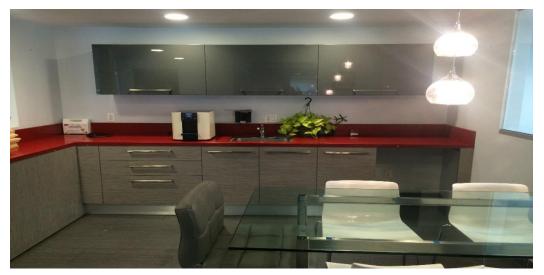

## **Location Description:**

- Space size: approx. 3,150 SF
- Price per sf: \$1.90
- 6 efficient offices with private glass doors & high ceilings
- Modern kitchen
- Men & women bathrooms with 3 stalls in each bathroom
- High-end conference room
- Private parking lot back of the building (6 spaces)
- Security camera system