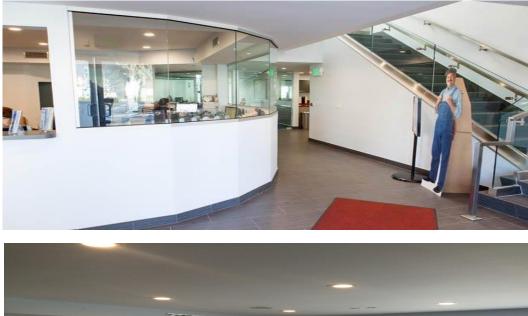

## **Office Highlights:**

- 1st floor contemporary office space for lease at a desirable West Valley location
- Turn Key, move-in ready
- Beautiful, completely remodeled building and office suites
- Quiet and peaceful environment
- Great lighting
- Close proximity to Metro and Westfield Topanga Mall

## **Location Description:**

- Space size: approx. 3,150 SF
- Price per sf: \$1.90
- 6 efficient offices with private glass doors & high ceilings
- Modern kitchen
- Men & women bathrooms with 3 stalls in each bathroom
- High-end conference room
- Private parking lot back of the building (6 spaces)
- Security camera system