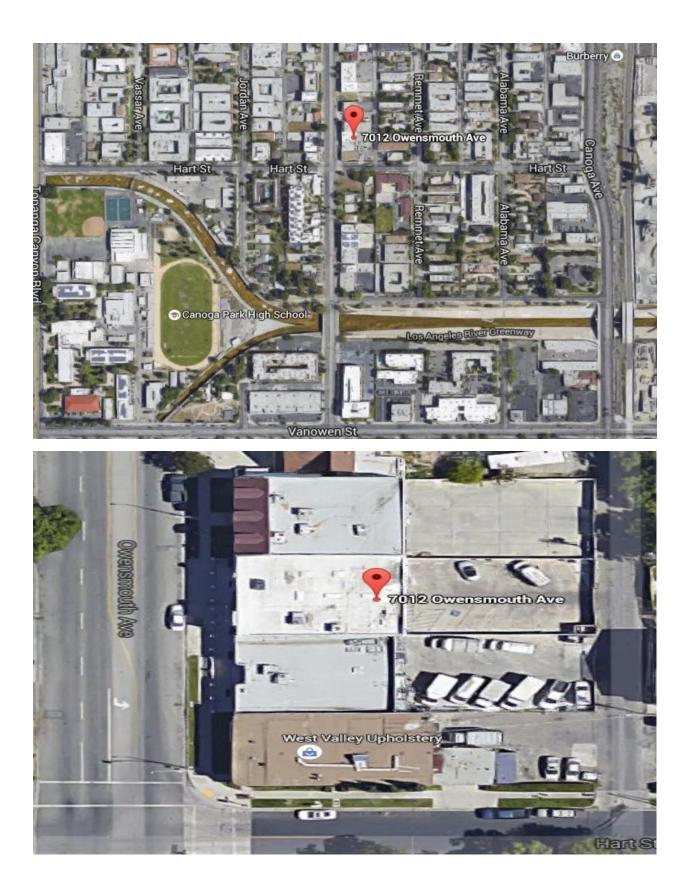

## 7012 Owensmouth Ave. Canoga Park, CA 91303

FOR LEASE: APPROX. 3,150 SQ.FT. NEWLY REMODLED OFFICE SPACE AVAILABLE

Prepared By: Kevin M Levine Executive Vice President Peak Commercial Investments

## **Location Description:**

- Space size: approx. 3,150 SF
- Price per sf: \$1.90
- 6 efficient offices with private glass doors & high ceilings
- Modern kitchen
- Men & women bathrooms with 3 stalls in each bathroom
- High-end conference room
- Private parking lot back of the building (6 spaces)
- Security camera system