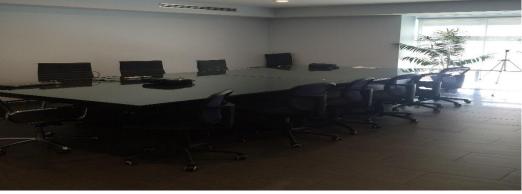

## **Location Description:**

- Space size: approx. 3,150 SF
- Price per sf: \$1.90
- 6 efficient offices with private glass doors & high ceilings
- Modern kitchen
- Men & women bathrooms with 3 stalls in each bathroom
- High-end conference room
- Private parking lot back of the building (6 spaces)
- Security camera system