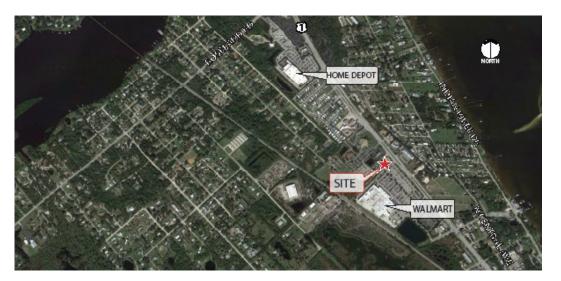

## **MEDICAL SPACE FOR LEASE**

Premier Sebastian medical space available with direct visibility from US Highway One. Located just north of Walmart on the west side of US Highway One, the Sebastian Medical Suites building offers a convenient and well maintained location for both medical and office tenants. The available space (1,632 SF) is currently built out and ready for occupancy.

## **PROPERTY HIGHLIGHTS**

Population: 12,393 (3-mile radius)

Avg. HH Income: \$51,311 (3-mile radius)

Traffic Counts: ±25,000 cars daily

**Derek Arden, Senior Associate** 561.209.2711 derek.arden@avisonyoung.com