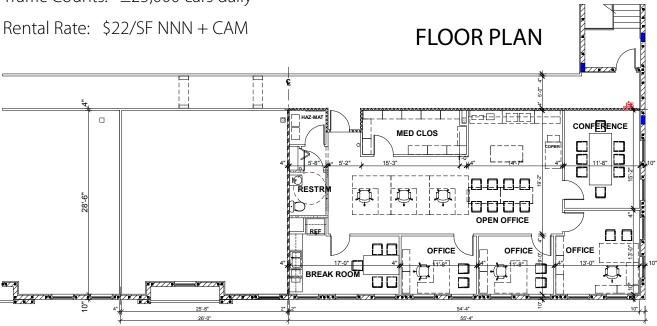

## **MEDICAL SPACE FOR LEASE**

Premier Sebastian medical space available with direct visibility from US Highway One. Located just north of Walmart on the west side of US Highway One, the Sebastian Medical Suites building offers a convenient and well maintained location for both medical and office tenants. The available space (1,632 SF) is currently built out and ready for occupancy.