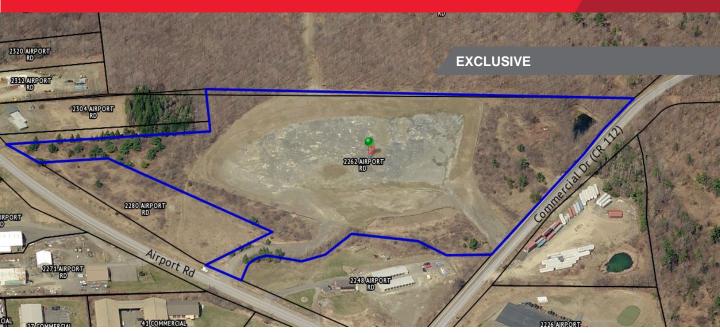

# FOR SALE 2262 Airport Road Johnson City, NY

#### **FEATURES**

- Well located near airport and highway system
- Water and sewer available

| 075.04-2-32 |
|-------------|
| 21.12 acres |
| Industrial  |
| \$10,996    |
|             |

For more information, please contact: