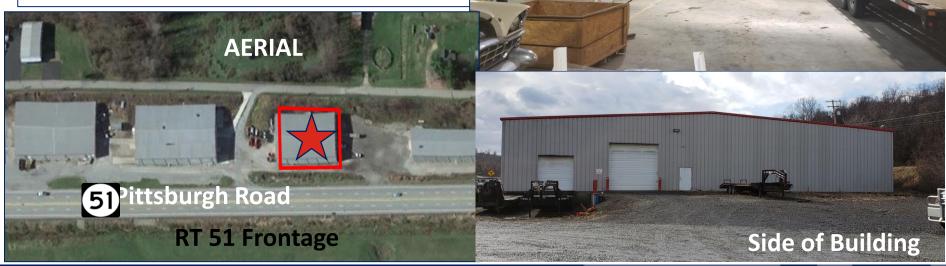

#### **Building Features**

- 10,000 SF
- o 2 Drive in Doors 12x14
- 1 Loading Dock
- 20 Ceiling Height
- o Restroom Rough in
- Radiant Heat

- Good Parking and Outside Storage
- On Site Property Management
- Insulated Interior
- Good Lighting