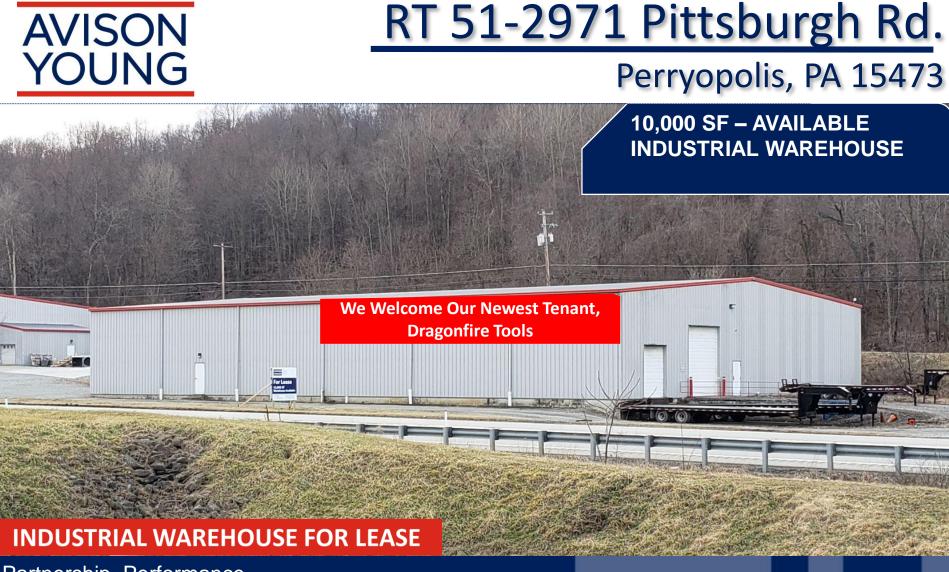

# RT 51-2971 Pittsburgh Rd.

### Perryopolis, PA 15473

#### **Building Features**

- 10,000 SF
- o 2 Drive in Doors 12x14
- 1 Loading Dock
- 20 Ceiling Height
- o Restroom Rough in
- Radiant Heat

- Good Parking and Outside Storage
- On Site Property Management
- Insulated Interior
- Good Lighting