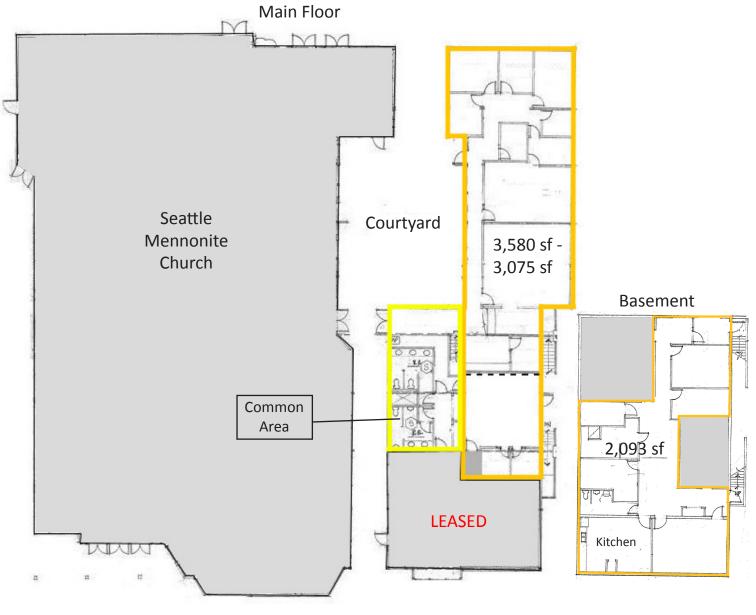

#### **PROPERTY FEATURES:**

Ground floor: 3,580 sf - 3,075 sf

- Basement : 2,093 sf - East Bldg: 443 sf

- Consists of reception area, open work areas and private offices
- Ground floor space looks out onto central courtyard
- 48 on-site parking stalls available to tenants on a first-come-first-serve basis
- Basement includes a shower and large kitchenette
- Ideally looking for non-profit corporations

# FLOOR PLAN

NE 125th St.