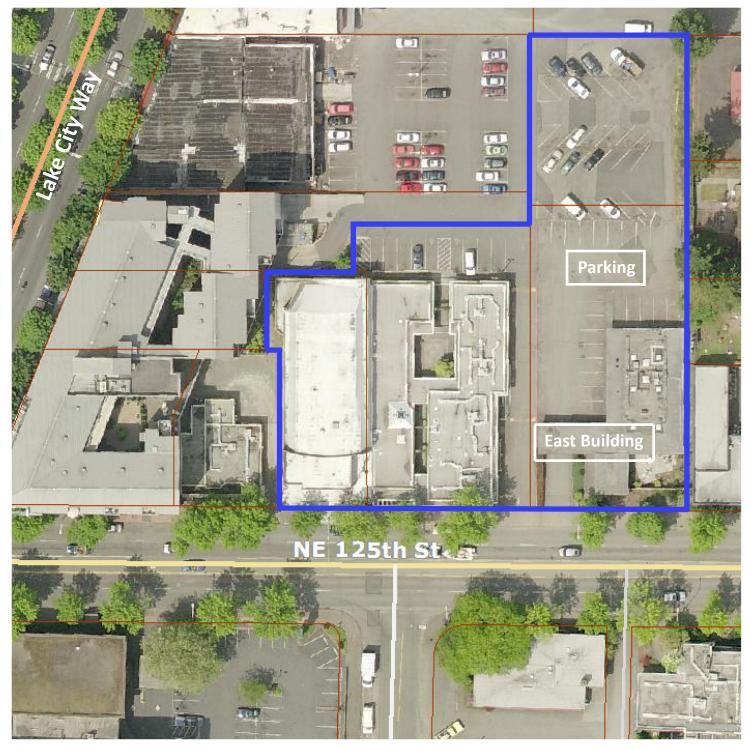

#### **PROPERTY FEATURES:**

Ground floor: 3,580 sf - 3,075 sf

- Basement : 2,093 sf - East Bldg: 443 sf

- Consists of reception area, open work areas and private offices
- Ground floor space looks out onto central courtyard
- 48 on-site parking stalls available to tenants on a first-come-first-serve basis
- Basement includes a shower and large kitchenette
- Ideally looking for non-profit corporations

# AERIAL VIEW