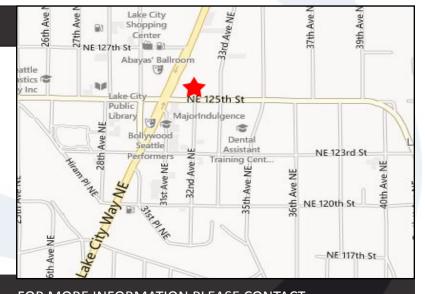

### 3200 NE 125th St. Seattle, WA 98125

Space Available:

| <u>Type</u>  | <u>Size</u>   | \$/SF/YR | <u>Lease</u> |
|--------------|---------------|----------|--------------|
| Ground Floor | 3,580 - 3,075 | \$15.00  | Mod. Gross   |
| Basement     | 2,093         | \$9.00   | Mod. Gross   |
| East Bldg    | 443           | \$18.00  | Mod. Gross   |