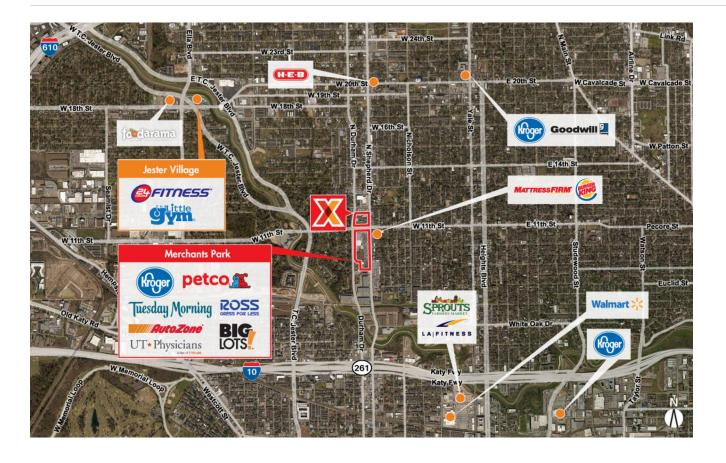

Highly trafficked shopping center with Kroger drawing an average of 42,000+ customers/week

Retail space for lease located in the heart of the historical Heights area of <u>Houston</u> at the intersection of N Shepherd Dr and W 11th St

High visibility from 25,000+ VPD on N. Shepherd Drive and 21,500+ VPD on N. Durham Drive

Strong lineup of national and regional retailers including Petco, Tuesday Morning, Big Lots, Ross Dress for Less, UT Physicians, Sally Beauty Supply, RadioShack, AutoZone, Great Clips & Supercuts

Surrounded by a dense population of 149,000+ with an average household income of \$132,000+ within a 3-mile radius

### CURRENT RETAILERS

| N.A.P.<br>PAD<br>01A<br>1A<br>02<br>2-02<br>2-03<br>2-04<br>2-05<br>2-06 | Popeyes Kroger Fuel Center Cricket Papa John's Great Clips Lucy's Boutique & Gifts Queen Hair Style Shepherd Dental Goodwill Donation Center Big Lots | 1 SF<br>1,050 SF<br>1,050 SF<br>2,300 SF<br>2,100 SF<br>1,200 SF<br>1,200 SF<br>1,500 SF<br>22,860 SF |
|--------------------------------------------------------------------------|-------------------------------------------------------------------------------------------------------------------------------------------------------|-------------------------------------------------------------------------------------------------------|
| 2-08                                                                     | America's Best Contacts & Eyeglasses                                                                                                                  | 3,125 SF                                                                                              |
| 2-09                                                                     | Supercuts                                                                                                                                             | 1,500 SF                                                                                              |
| 2-15                                                                     | GNC                                                                                                                                                   | 1,600 SF                                                                                              |
| 03                                                                       | Ross Dress for Less                                                                                                                                   | 27,250 SF                                                                                             |
| 04                                                                       | AutoZone                                                                                                                                              | 8,000 SF                                                                                              |
| 06<br>07                                                                 | Post & Mail 4 U                                                                                                                                       | 798 SF<br>800 SF                                                                                      |
| 07<br>07A                                                                | Ace Cash Express                                                                                                                                      | 8,325 SF                                                                                              |
| 07 A<br>09                                                               | UT Physicians<br>TitleMax                                                                                                                             | 2,400 SF                                                                                              |
| 10                                                                       | Cici's Pizza                                                                                                                                          | 3,789 SF                                                                                              |
| 11                                                                       | O'Reilly Automotive                                                                                                                                   | 8,855 SF                                                                                              |
| 12                                                                       | Subway                                                                                                                                                | 1,600 SF                                                                                              |
| 13                                                                       | Purelux Nail Spa                                                                                                                                      | 1,600 SF                                                                                              |
| 14                                                                       | Sally Beauty Supply                                                                                                                                   | 1,600 SF                                                                                              |
| 16                                                                       | Castle Dental                                                                                                                                         | 3,000 SF                                                                                              |
| 17                                                                       | Kroger                                                                                                                                                | 80,000 SF                                                                                             |
| 18                                                                       | Runny's Food Store                                                                                                                                    | 1,179 SF                                                                                              |
| 19                                                                       | Liberty Tax Service                                                                                                                                   | 1,000 SF                                                                                              |
| 20                                                                       | Apparel Up                                                                                                                                            | 1,500 SF                                                                                              |
| 21                                                                       | Amy's Tailor                                                                                                                                          | 975 SF                                                                                                |
| 22                                                                       | Merchants Park Nail & Tanning                                                                                                                         | 1,445 SF                                                                                              |
| 23                                                                       | Family Thrift Center                                                                                                                                  | 18,952 SF                                                                                             |
| 24                                                                       | Petco Petco                                                                                                                                           | 12,145 SF                                                                                             |
| 25                                                                       | Tuesday Morning                                                                                                                                       | 13,100 SF                                                                                             |
|                                                                          | . •                                                                                                                                                   |                                                                                                       |