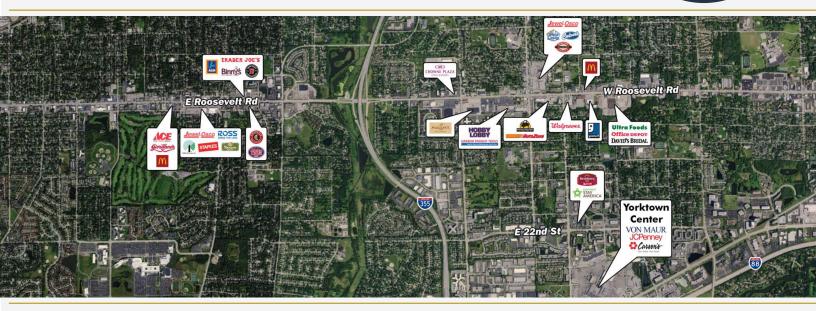

N

**Woodlake Corporate Park** has numerous amenities located within a 2 mile radius including Yorktown Center, a 1.5 million square-foot two-level shopping center with over 150 specialty stores and 20 restaurants. Yorktown Center also features the Shops on Butterfield, home to even more dining and retail amenities.