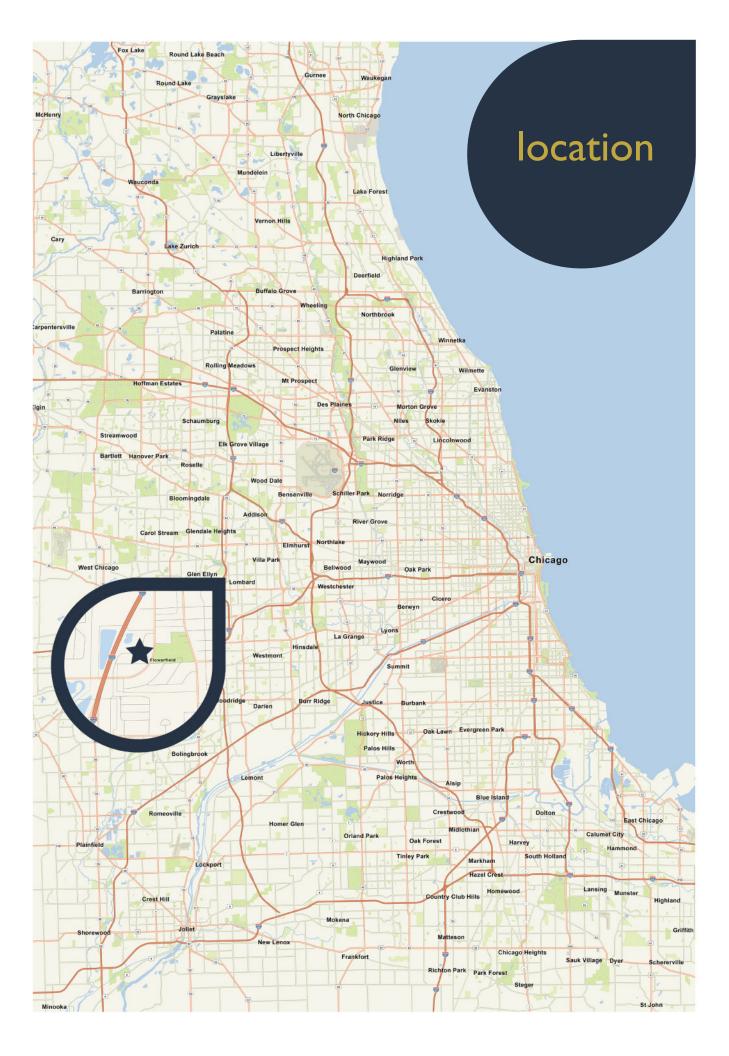

## WOODLAKE CORPORATE PARK

800-1080 Parkview | Lombard, Illinois

B R E N N A N I N V E S T M E N T G R O U P

**ponds, and open space** create a different kind of office environment. This natural beauty can be enjoyed not only from your office window but also from outdoor gathering areas and walking paths. The 35 acre setting features seven one-story buildings contain over 260,000 square feet of various size space. Located in Lombard in the center of DuPage county, access is convenient to all directions via I-355 and I-88.