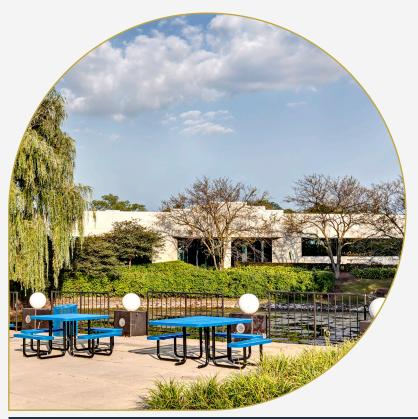

## WOODLAKE CORPORATE PARK

800-1080 Parkview | Lombard, Illinois

B R E N N A N I N V E S T M E N T G R O U P

**ponds, and open space** create a different kind of office environment. This natural beauty can be enjoyed not only from your office window but also from outdoor gathering areas and walking paths. The 35 acre setting features seven one-story buildings contain over 260,000 square feet of various size space. Located in Lombard in the center of DuPage county, access is convenient to all directions via I-355 and I-88.