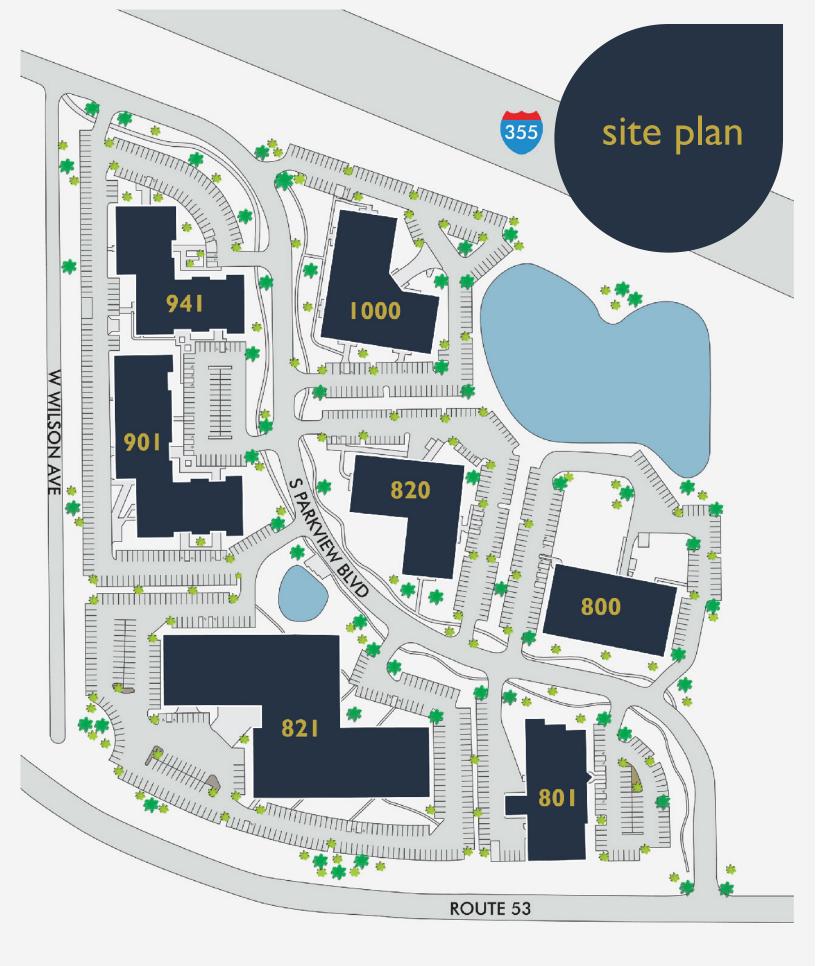

## WOODLAKE CORPORATE PARK

800-1080 Parkview | Lombard, Illinois

B R E N N A N I N V E S T M E N T G R O U P

**ponds, and open space** create a different kind of office environment. This natural beauty can be enjoyed not only from your office window but also from outdoor gathering areas and walking paths. The 35 acre setting features seven one-story buildings contain over 260,000 square feet of various size space. Located in Lombard in the center of DuPage county, access is convenient to all directions via I-355 and I-88.