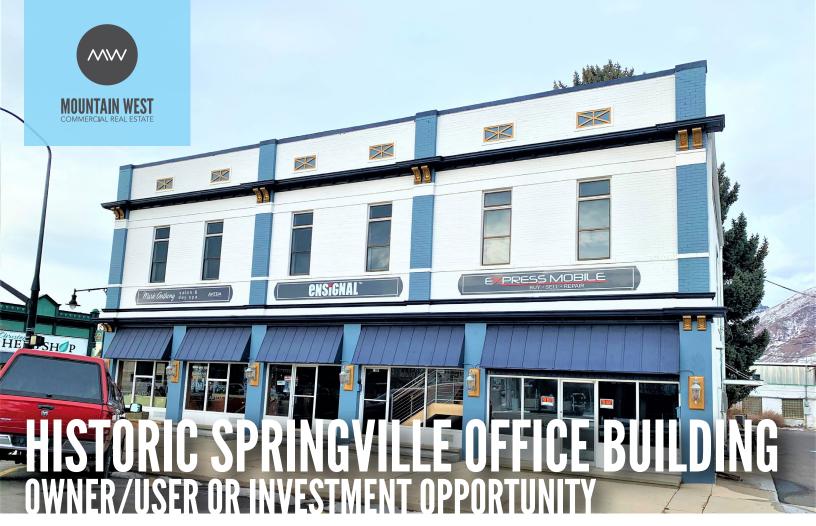

# HISTORIC SPRINGVILLE OFFICE BUILDING

## PROPERTY HIGHLIGHTS

- Historic, recently restored office & retail building
- Ideal owner/user or investment opportunity
- Newly renovated, creative office space on 2nd floor
- Salon & spa on 1st floor with additional retail suite
- Call for details!