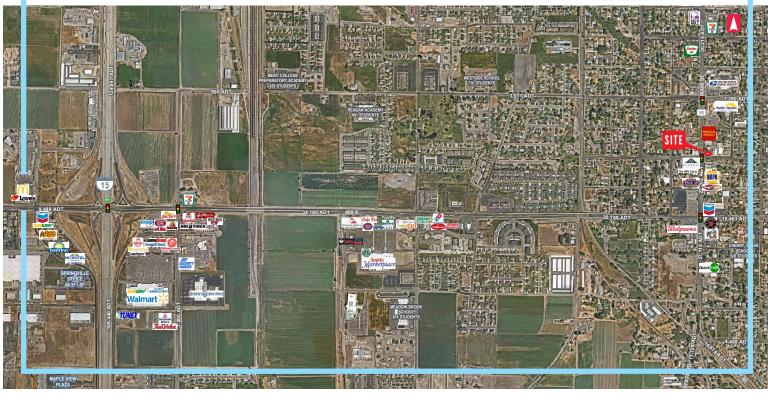

SOUTH • SPRINGVILLE • UT • 84663

## **FOR SALE**

### **PROPERTY SPECS**

Price: \$1,750,000Price/SF: \$194.44

• Building size: 9,000 SF

• Year built/renovated: 1914/2013

• Parking: on-site and street parking

## PROPERTY HIGHLIGHTS

- Historic, recently restored office & retail building
- Ideal owner/user or investment opportunity
- Newly renovated, creative office space on 2nd floor
- Salon & spa on 1st floor with additional retail suite
- Call for details!

## CONTACT:

### **SCOTT BRADY**

sbrady@mtnwest.com direct 801.456.8804 <u>View Profile</u>

#### **GARRETT BLOMOUIST**

gblomquist@mtnwest.com direct 801.727.4414 <u>View Profile</u>



RETAIL - INVESTMENT - INDUSTRIAL - LAND - OFFICE - URBAN - MULTIFAMILY - HOSPITALITY

**ENSIGNAL** 

# HISTORIC SPRINGVILLE OFFICE BUILDING





## HISTORIC SPRINGVILLE OFFICE BUILDING









## **CONTACT:**

#### **SCOTT BRADY**

sbrady@mtnwest.com direct 801.456.8804 <u>View Profile</u>

### **GARRETT BLOMQUIST**

gblomquist@mtnwest.com direct 801.727.4414 <u>View Profile</u>