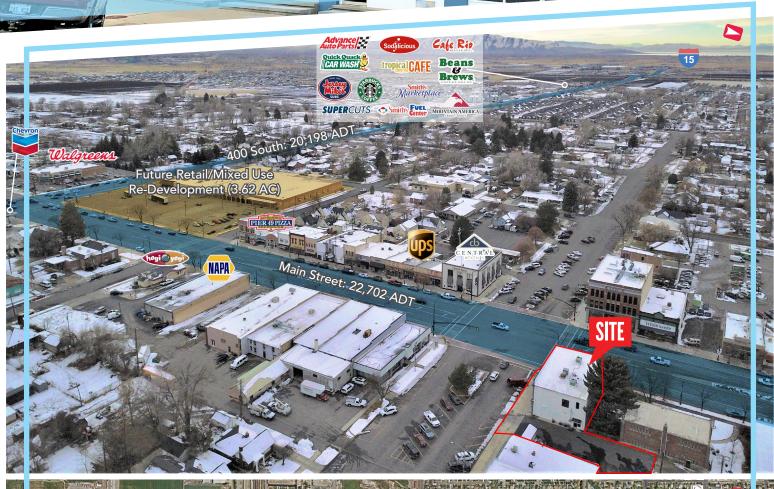

15 EAST 200 SOUTH • SPRINGVILLE • UT • 84663

## PROPERTY HIGHLIGHTS

- Historic, recently restored office & retail building
- Ideal owner/user or investment opportunity
- Newly renovated, creative office space on 2nd floor
- Salon & spa on 1st floor with additional retail suite
- Call for details!