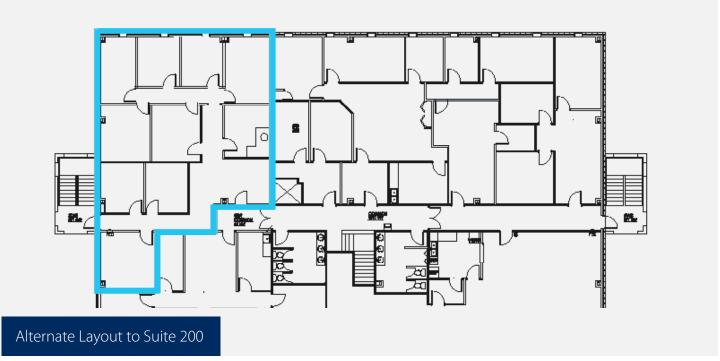

## Opportunity

- 2,461 sf available
- Centrally located office building with quick access to I-40, I-24 and I-440
- Building overlooks I-40 East between Elm Hill Pike and Murfreesboro Road
- Aggressive Full Service rates
- Granite countertops and tile in bathrooms
- Updated common area and landscaping