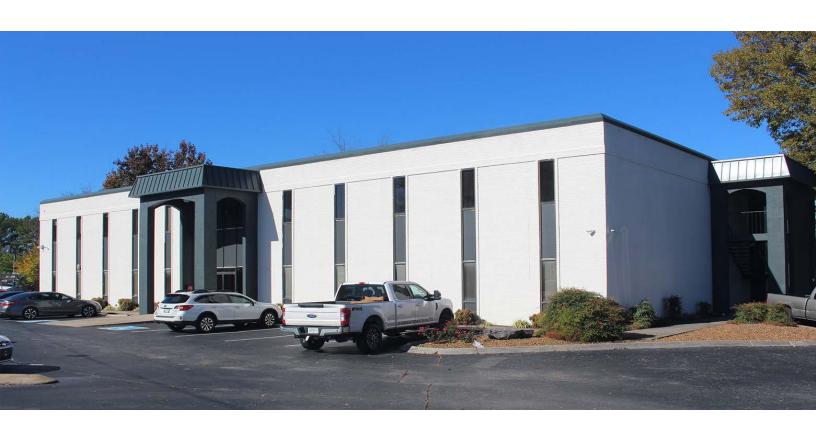

# Office Space for Lease

640 Spence Lane | Nashville, TN

## Opportunity

- 2,461 sf available
- Centrally located office building with quick access to I-40, I-24 and I-440
- Building overlooks I-40 East between Elm Hill Pike and Murfreesboro Road
- Aggressive Full Service rates
- Granite countertops and tile in bathrooms
- Updated common area and landscaping