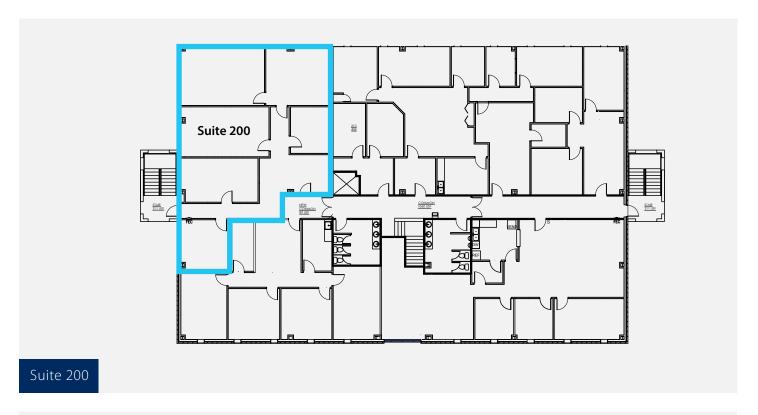

## Opportunity

- 2,461 sf available
- Centrally located office building with quick access to I-40, I-24 and I-440
- Building overlooks I-40 East between Elm Hill Pike and Murfreesboro Road
- Aggressive Full Service rates
- Granite countertops and tile in bathrooms
- Updated common area and landscaping