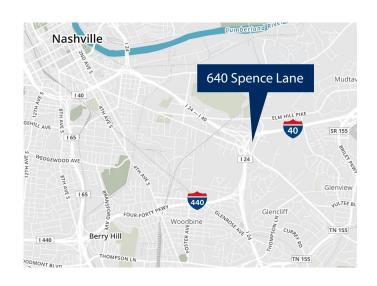

# Office Space for Lease

640 Spence Lane | Nashville, TN

## Opportunity

- 2,461 sf available
- Centrally located office building with quick access to I-40, I-24 and I-440
- Building overlooks I-40 East between Elm Hill Pike and Murfreesboro Road
- Aggressive Full Service rates
- Granite countertops and tile in bathrooms
- Updated common area and landscaping