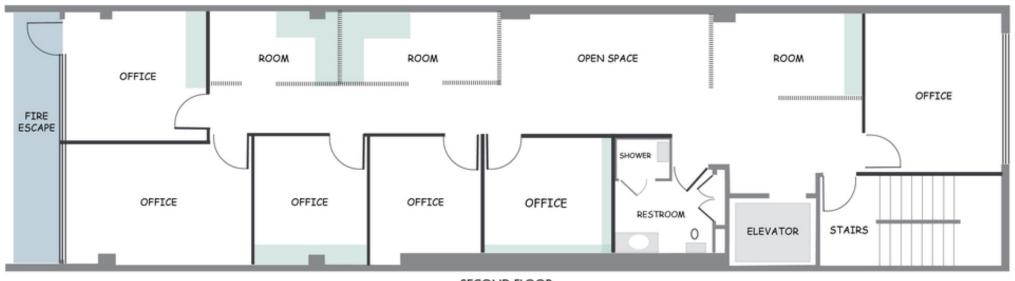

## FLOOR PLAN SECOND FLOOR

#### THE GUZZARDO BUILDING - 477 PACIFIC AVENUE

SECOND FLOOR