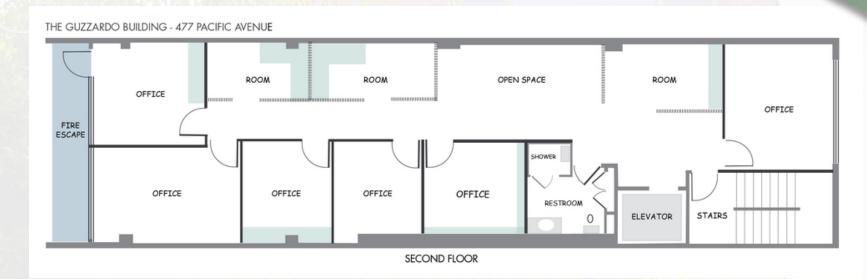

## FLOOR PLAN SECOND FLOOR

#### THE GUZZARDO BUILDING - 477 PACIFIC AVENUE

SECOND FLOOR