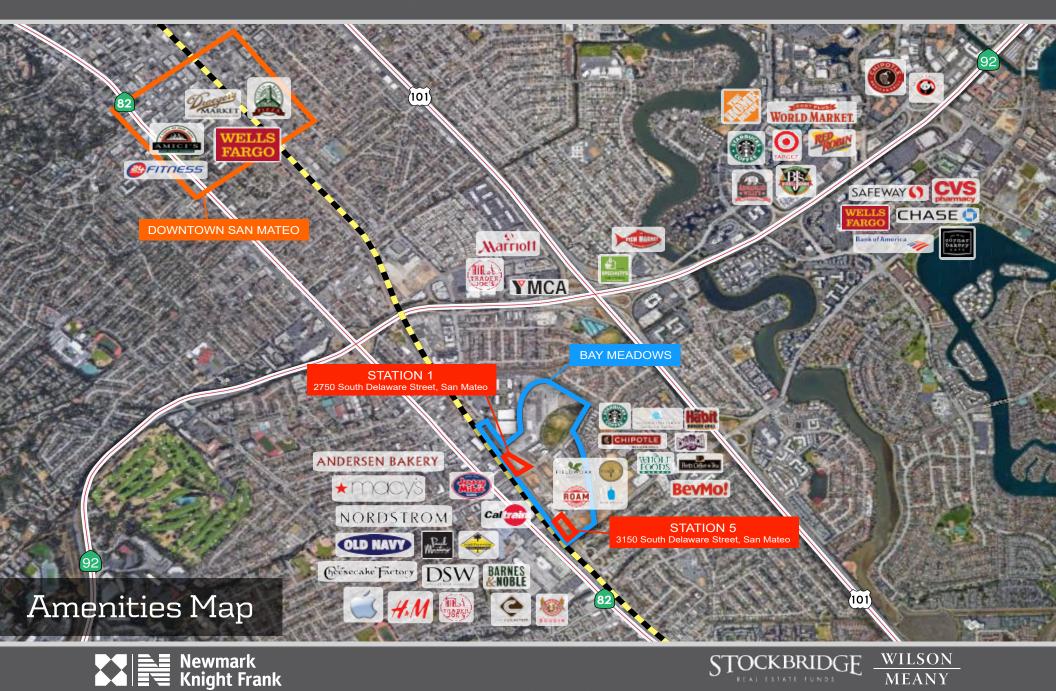

2750 & 3150 SOUTH DELAWARE STREET SAN MATEO

Campus View

- OIL

**Building Features** 

Floor Plans

Location Map

OCKBRIDGE

Amenities

#### BAY MEADOWS STATION 2750 & 3150 SOUTH DELAWARE STREET + SAN MATEO