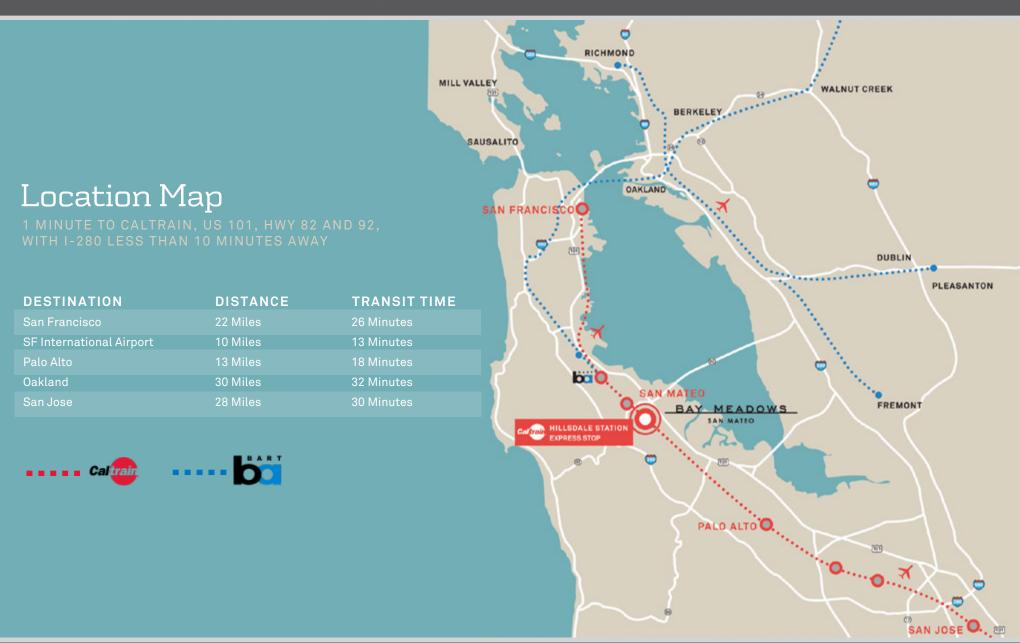

rtunity
- Bicycle storage and shower/locker room facilities in each building
- DELIVERING FOR TIs Q4 2021



STATION 1



BAY MEADOWS



- Office campus composed of seven buildings perfect for creative space
- Constructed to adhere to sustainable building practices designed to LEED Gold standards
- Up to ±1,250,000 rentable square feet (RSF) of office and retail space
- Largest, new, Class A development on the San Francisco Peninsula
- Located within California's most progressive urban village
- Directly adjacent to Hillsdale Caltrain Station on baby bullet

**STATION 1** BAY MEADOWS 2750 SOUTH DELAWARE STREET • SAN MATEO



WILSO<u>N</u>

MEA<u>NY</u>

<u>.KBR</u>



#### STATION 5 BAY MEADOWS

3150 SOUTH DELAWARE STREET • SAN MATEO









2750 & 3150 SOUTH DELAWARE STREET • SAN MATEO



WILSON

MEANY

JKBRI





2750 & 3150 SOUTH DELAWARE STREET . SAN MATEO



#### BAY MEADOWS STATION 2750 & 3150 SOUTH DELAWARE STREET + SAN MATEO

### Bay Meadows Retailers





nonnonnon New Retailer monomo

### Have a Good Coffee Day

BLUE BOTTLE COFFEE

New Retailer

Celebrating Entrepreneurship with Artisan Frozen Treats

#### TIN POT CREAMERY



BLUE BOTTLE COFTER



#### BAY MEADOWS <u>STATION</u> 2750 & 3150 SOUTH DELAWARE STREET • SAN MATEO

### More Retailers & Restaurants a Short Walk Away @ Hillsdale Mall









The New Dining Terrace - Now Open!

New developments to Hillsdale coming soon:

- Cinema-Cinepolis Coming Fall 2019
- Pinstripes bowling alley/entertainment center Coming Fall 2019









## Amenities

- Community Front Yard with Bocce Ball
- Beer Garden with Fire