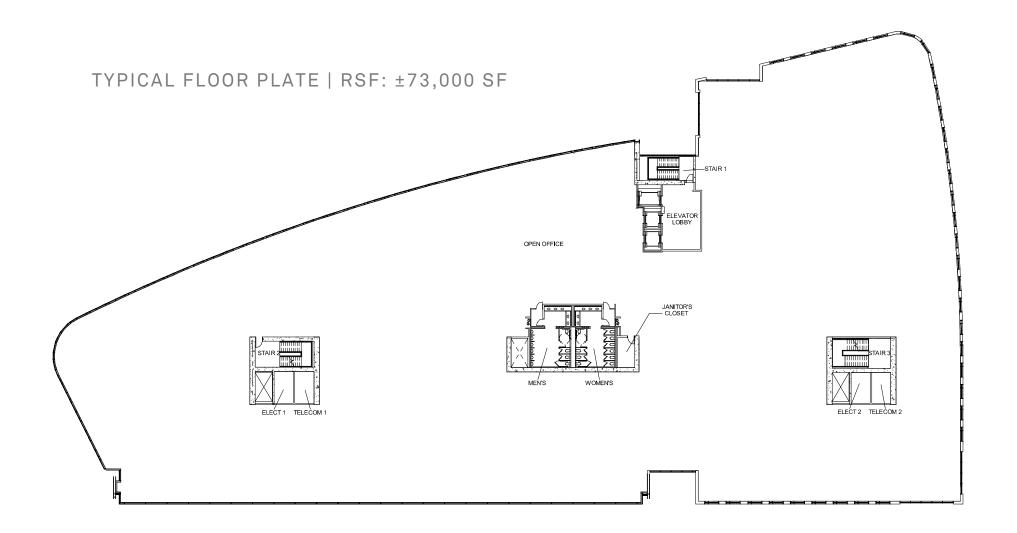

### **Building Features**

- 2 FOUR STORY CLASS A OFFICE BUILDINGS
- STATION 1: ±219,000 RSF
- STATION 5: ±214,000 RSF
- Campus-like setting in walkable, mixed-use community
- Complete Bay Meadows Station is ±1,250,000 RSF
- Distinctive architecture
- Designed to LEED Gold standards
- Large, flexible floor plates
- Floor-to-ceiling glass and high floor-to-floor dimensions maximizing natural light
- State-of-the-art building operating systems providing highest levels of energy efficiency and comfort
- Parking ratio
- Station 1: ±2.2/1000
- Station 5: ±2.3/1000
- Roof Deck Opportunity
- Bicycle storage and shower/locker room facilities in each building
- DELIVERING FOR TIs Q4 2021