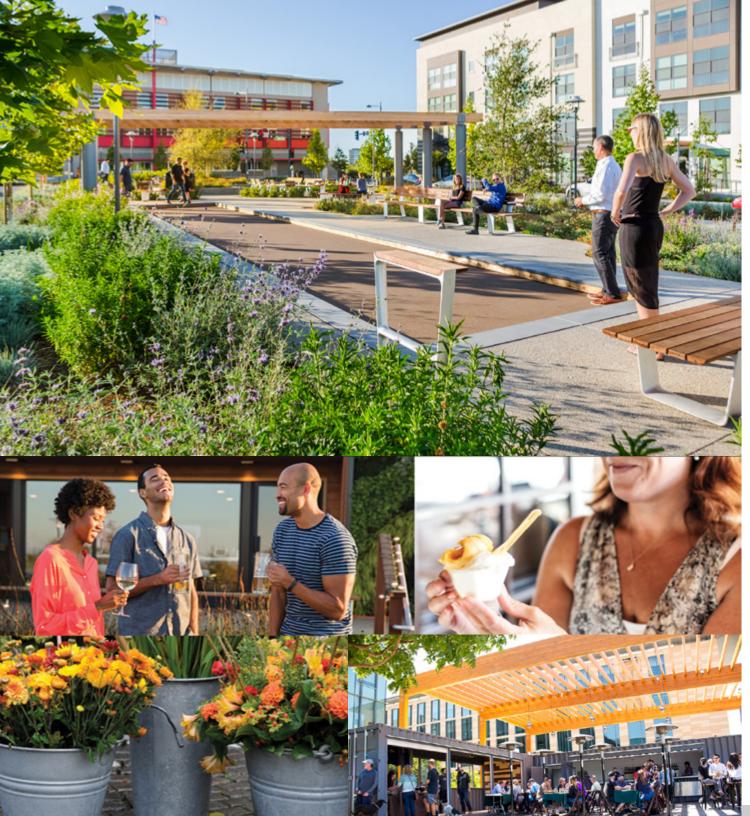

## Amenities

- Community Front Yard with Bocce Ball
- Beer Garden with Fire Pit
- Town Square Events
- Biking + Jogging Trails
- 18 Acres of Parks + Outdoor Areas

FOR LEASE - APARTMENTS

FOR SALE - TOWNHOMES

18 ACRES OF PARKS + OPEN SPACE

PUBLIC ART INSTALLATIONS

FARMERS MARKET

2750 & 3150 SOUTH DELAWARE STREET • SAN MATEO

2750 & 3150 SOUTH DELAWARE STREET SAN MATEO