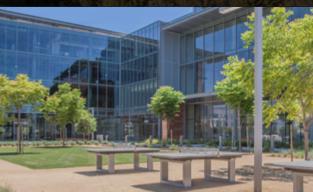

### **Building Features**

- 2 FOUR STORY CLASS A OFFICE BUILDINGS
- STATION 1: ±219,000 RSF
- STATION 5: ±214,000 RSF
- Campus-like setting in walkable, mixed-use community
- Complete Bay Meadows Station is ±1,250,000 RSF
- Distinctive architecture
- Designed to LEED Gold standards
- Large, flexible floor plates
- Floor-to-ceiling glass and high floor-to-floor dimensions maximizing natural light
- State-of-the-art building operating systems providing highest levels of energy efficiency and comfort
- Parking ratio
- Station 1: ±2.2/1000
- Station 5: ±2.3/1000
- Roof Deck Opportunity
- Bicycle storage and shower/locker room facilities in each building
- DELIVERING FOR TIs Q4 2021

STATION 1

BAY MEADOWS

- Office campus composed of seven buildings perfect for creative space
- Constructed to adhere to sustainable building practices designed to LEED Gold standards
- Up to ±1,250,000 rentable square feet (RSF) of office and retail space
- Largest, new, Class A development on the San Francisco Peninsula
- Located within California's most progressive urban village
- Directly adjacent to Hillsdale Caltrain Station on baby bullet