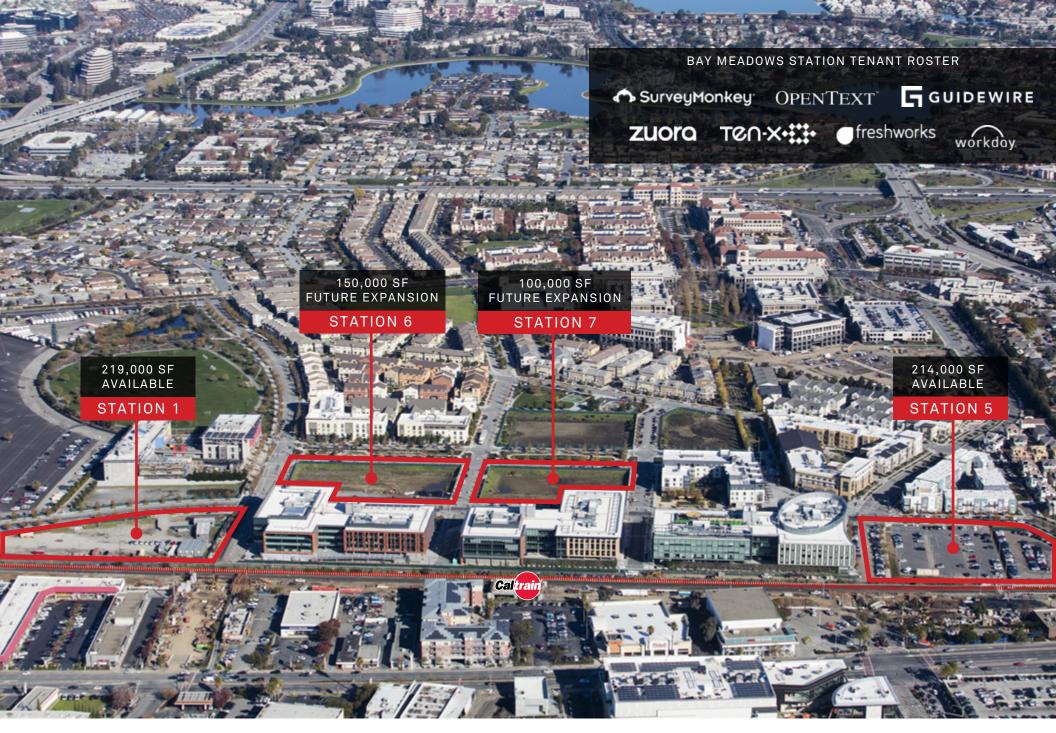

# bay meadows **STATION**

### **Building Features**

- 2 FOUR STORY CLASS A OFFICE BUILDINGS
- STATION 1: ±219,000 RSF
- STATION 5: ±214,000 RSF
- Campus-like setting in walkable, mixed-use community
- Complete Bay Meadows Station is ±1,250,000 RSF
- Distinctive architecture
- Designed to LEED Gold standards
- Large, flexible floor plates
- Floor-to-ceiling glass and high floor-to-floor dimensions maximizing natural light
- State-of-the-art building operating systems providing highest levels of energy efficiency and comfort
- Parking ratio
- Station 1: ±2.2/1000
- Station 5: ±2.3/1000
- Roof Deck Opportunity
- Bicycle storage and shower/locker room facilities in each building
- DELIVERING FOR TIs Q4 2021

STATION 1

BAY MEADOWS

- Office campus composed of seven buildings perfect for creative space
- Constructed to adhere to sustainable building practices designed to LEED Gold standards
- Up to ±1,250,000 rentable square feet (RSF) of office and retail space
- Largest, new, Class A development on the San Francisco Peninsula
- Located within California's most progressive urban village
- Directly adjacent to Hillsdale Caltrain Station on baby bullet

#### BAY MEADOWS STATION 2750 & 3150 SOUTH DELAWARE STREET + SAN MATEO