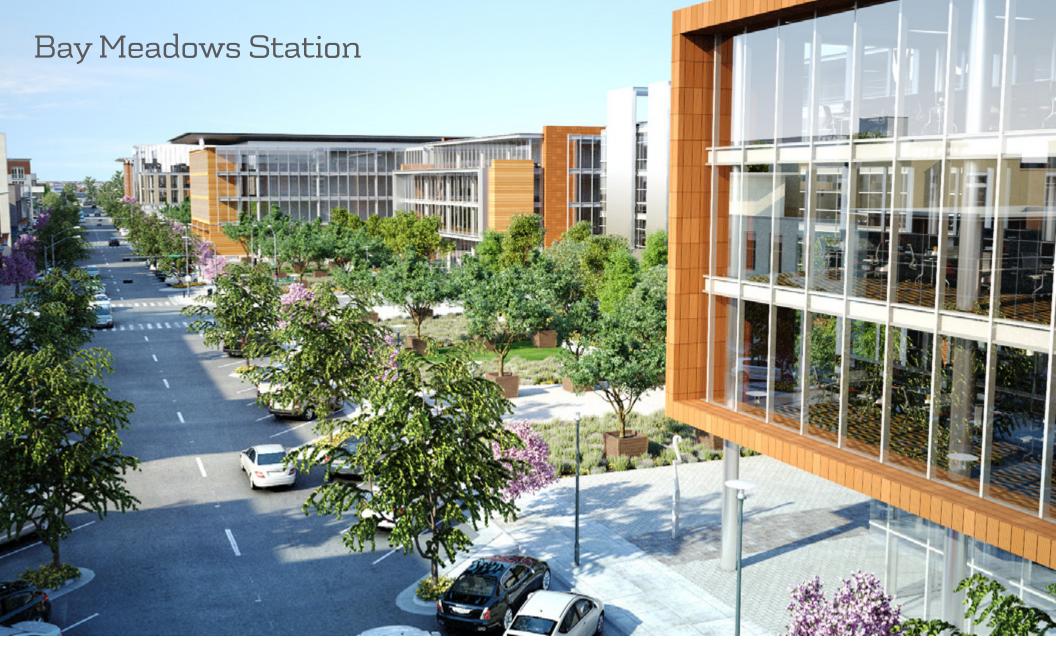

# bay meadows **STATION**

STATION 1

BAY MEADOWS

- Office campus composed of seven buildings perfect for creative space
- Constructed to adhere to sustainable building practices designed to LEED Gold standards
- Up to ±1,250,000 rentable square feet (RSF) of office and retail space
- Largest, new, Class A development on the San Francisco Peninsula
- Located within California's most progressive urban village
- Directly adjacent to Hillsdale Caltrain Station on baby bullet