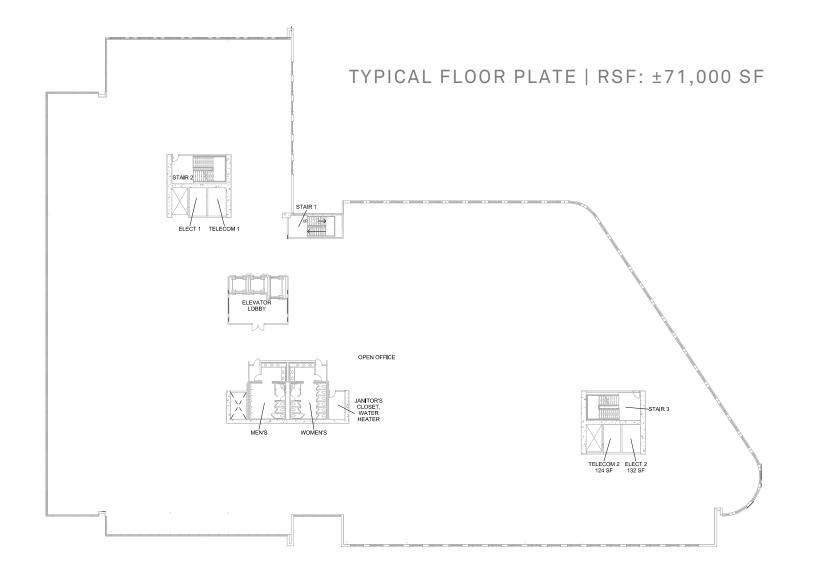

### **Building Features**

- 2 FOUR STORY CLASS A OFFICE BUILDINGS
- STATION 1: ±219,000 RSF
- STATION 5: ±214,000 RSF
- Campus-like setting in walkable, mixed-use community
- Complete Bay Meadows Station is ±1,250,000 RSF
- Distinctive architecture
- Designed to LEED Gold standards
- Large, flexible floor plates
- Floor-to-ceiling glass and high floor-to-floor dimensions maximizing natural light
- State-of-the-art building operating systems providing highest levels of energy efficiency and comfort
- Parking ratio
- Station 1: ±2.2/1000
- Station 5: ±2.3/1000
- Roof Deck Opportunity
- Bicycle storage and shower/locker room facilities in each building
- DELIVERING FOR TIs Q4 2021