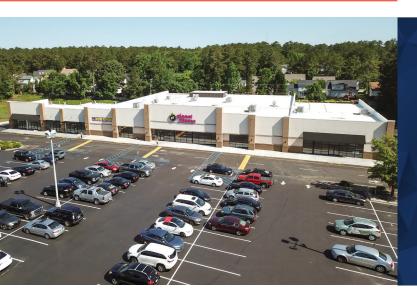

#### **REFRESHED SHOPPING CENTER WITH PLANET FITNESS ANCHOR**

## Available for Lease: **±1,535-7,075** SF of Retail Space at The Crossings

- Multiple suites available at newly renovated neighborhood shopping center
- Property improvements include but not limited to new building facade and signage with updated parking lot
- High visibility location at the corner of Clemson and Hardscrabble Road with multiple access points