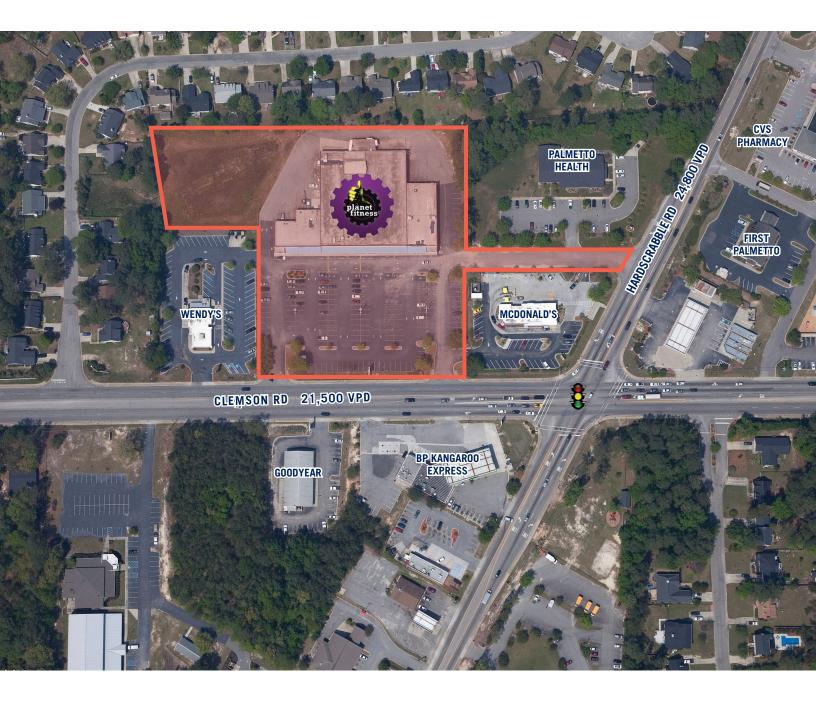

## Available for Lease: **±1,535-7,075** SF of Retail Space at The Crossings

- Multiple suites available at newly renovated neighborhood shopping center
- Property improvements include but not limited to new building facade and signage with updated parking lot
- High visibility location at the corner of Clemson and Hardscrabble Road with multiple access points