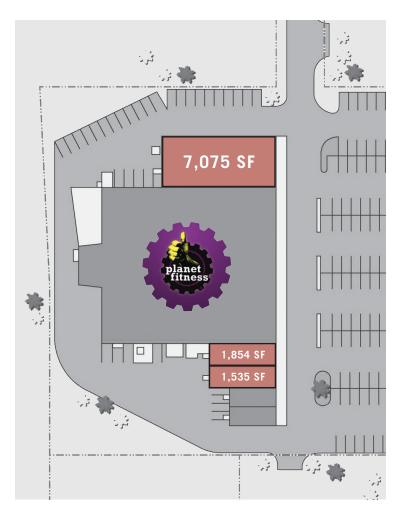

## Available for Lease: **±1,535-7,075** SF of Retail Space at The Crossings

- Multiple suites available at newly renovated neighborhood shopping center
- Property improvements include but not limited to new building facade and signage with updated parking lot
- High visibility location at the corner of Clemson and Hardscrabble Road with multiple access points