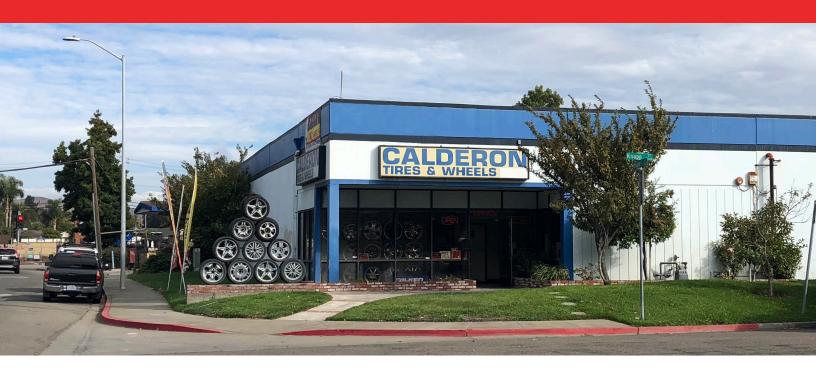

## FOR SALE: High Visibility Retail/Industrial Building 2416 Whipple Road — Hayward, CA

## **PROPERTY HIGHLIGHTS:**

- Freestanding Concrete Tilt-Up Building
- ±850 SF of Showroom/Office
- · 4 Drive-In Doors at Rear
- Private Yard
- 3 Phase 120/208 Volt, 400 Amps (please verify)
- Fully Fire Sprinklered
- ±15'-18' Clear Height
- Prominent Corner Location on Whipple Road