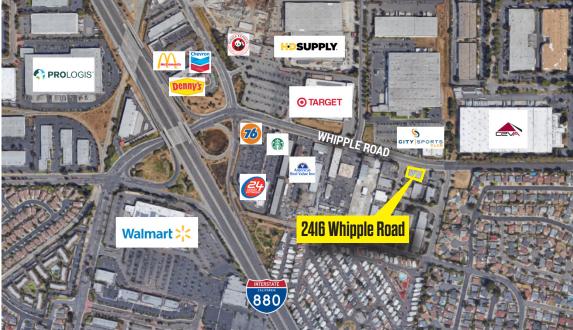

## FOR SALE: High Visibility Retail/Industrial Building 2416 Whipple Road — Hayward, CA