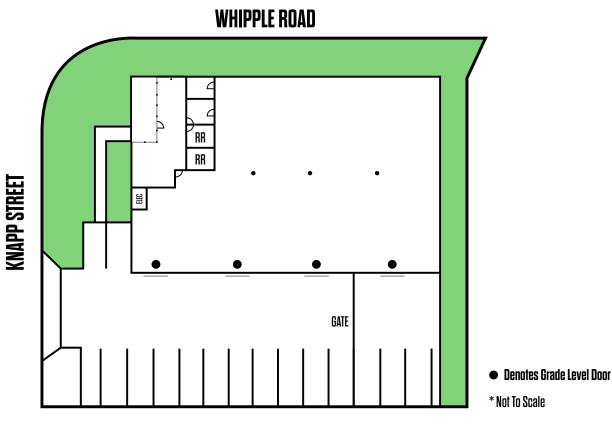

## Property Size: ±7,111 SF on ±0.36 Acres

As exclusive agents, we are pleased to offer the following space:

## **PROPERTY HIGHLIGHTS:**

- Freestanding Concrete Tilt-Up Building
- ±850 SF of Showroom/Office
- · 4 Drive-In Doors at Rear
- Private Yard
- 3 Phase 120/208 Volt, 400 Amps (please verify)
- Fully Fire Sprinklered
- ±15'-18' Clear Height
- Prominent Corner Location on Whipple Road