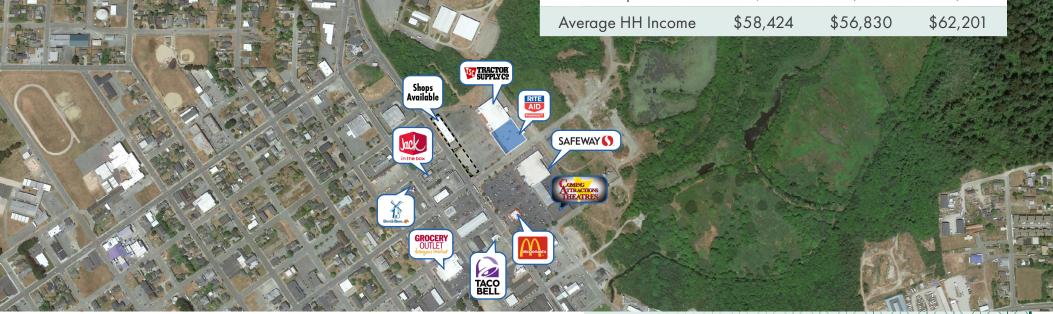

# **575 M ST, CRESCENT CITY**

- Rite Aid Shopping Center located at the northeast corner of Redwood Hwy (101) and 5th Street
- Co-Anchor: Tractor Supply
- Primary shopping intersection in Crescent City
- Crescent City serves both local and interstate traffic from communities between Eureka, Brookings, and Grants Pass

- Great visibility and access from Hwy 101 (Redwood Hwy)
- Other nearby retailers include Safeway, Crescent City Cinemas, McDonald's, Taco Bell, Dutch Bros. Coffee and Grocery Outlet

|  | Demographics      | 10 Miles | 30 Miles | 60 Miles |
|--|-------------------|----------|----------|----------|
|  | Total Households  | 8,202    | 17,038   | 41,429   |
|  | Total Population  | 23,326   | 43,258   | 100,242  |
|  | Average HH Income | \$58,424 | \$56,830 | \$62,201 |