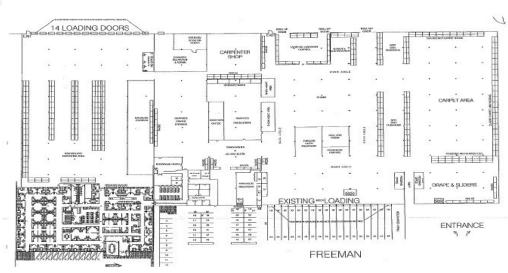

### PROPERTY HIGHLIGHTS

- · 255,600 +/- Sq. Ft. Available
- · Zoned: Industrial
- · 22' Ceilings
- · 34 Tailboard Doors, 2 Drive-in Doors
- 125 Car Parking / 70 Trailers
- Urban Enterprise Zone
- Taxes: approx. \$1.55 per sq. ft.
- · CAM: approx. \$0.35 per sq. ft.