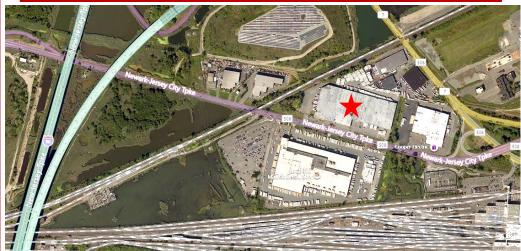

## 909 NEWARK TURNPIKE, KEARNY, NJ

### PROPERTY HIGHLIGHTS

- · 255,600 +/- Sq. Ft. Available
- · Zoned: Industrial
- · 22' Ceilings
- · 34 Tailboard Doors, 2 Drive-in Doors
- 125 Car Parking / 70 Trailers
- Urban Enterprise Zone
- Taxes: approx. \$1.55 per sq. ft.
- · CAM: approx. \$0.35 per sq. ft.