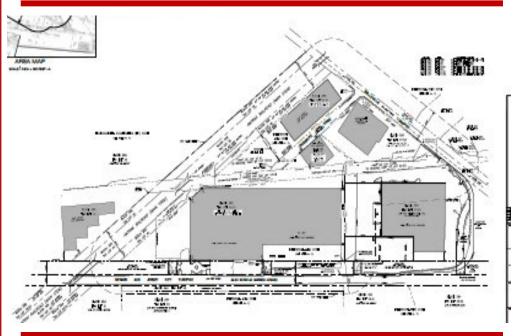

### PROPERTY HIGHLIGHTS

- · 255,600 +/- Sq. Ft. Available
- · Zoned: Industrial
- · 22' Ceilings
- · 34 Tailboard Doors, 2 Drive-in Doors
- 125 Car Parking / 70 Trailers
- Urban Enterprise Zone
- Taxes: approx. \$1.55 per sq. ft.
- · CAM: approx. \$0.35 per sq. ft.