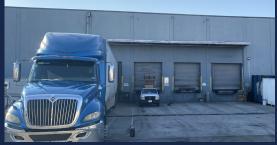

### PROPERTY INFORMATION

65,550 **AVAILABLE SF:** \$57,684 **MONTHLY RENT:** LEASE RATE/SF: \$0.88 NNN OFFICE SF/#: 2,300 / 5 8 (fully level truck apron) TRUCK HIGH DOORS: **SPRINKLERED:** Yes MIN. CLEAR HEIGHT: 25' Tilt-up **CONSTRUCTION TYPE:** YEAR BUILT: 1964 POWER: A:800, V:277/480, P: 3, W: 4 124 / 1.9:1 PARKING SPACES/RATIO: **RESTROOMS:** 4 M2 **ZONING: Imm**ediate POSSESSION: TO SHOW: Call Agent