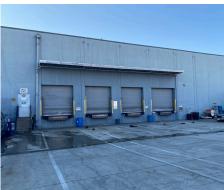

### PROPERTY INFORMATION

65,550 **AVAILABLE SF:** \$57,684 **MONTHLY RENT:** LEASE RATE/SF: \$0.88 NNN OFFICE SF/#: 2,300 / 5 8 (fully level truck apron) TRUCK HIGH DOORS: **SPRINKLERED:** Yes MIN. CLEAR HEIGHT: 25' Tilt-up **CONSTRUCTION TYPE:** YEAR BUILT: 1964 POWER: A:800, V:277/480, P: 3, W: 4 124 / 1.9:1 PARKING SPACES/RATIO: **RESTROOMS:** 4 M2 **ZONING: Imm**ediate POSSESSION: TO SHOW: Call Agent