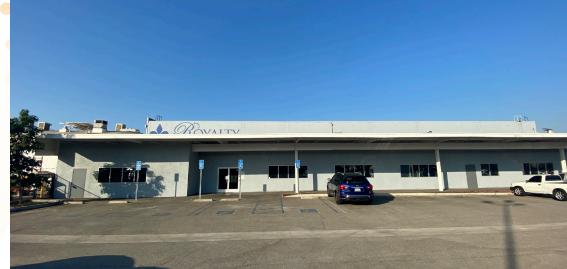

# 13571

VAUGHN ST, UNIT B San Fernando, CA 91340

### CALIFORNIA COMMERCE CENTER

FOR LEASE: 65,550 SF INDUSTRIAL BUILDING

### PROPERTY INFORMATION

65,550 **AVAILABLE SF:** \$57,684 **MONTHLY RENT:** LEASE RATE/SF: \$0.88 NNN OFFICE SF/#: 2,300 / 5 8 (fully level truck apron) TRUCK HIGH DOORS: **SPRINKLERED:** Yes MIN. CLEAR HEIGHT: 25' Tilt-up **CONSTRUCTION TYPE:** YEAR BUILT: 1964 POWER: A:800, V:277/480, P: 3, W: 4 124 / 1.9:1 PARKING SPACES/RATIO: **RESTROOMS:** 4 M2 **ZONING: Imm**ediate POSSESSION: TO SHOW: Call Agent