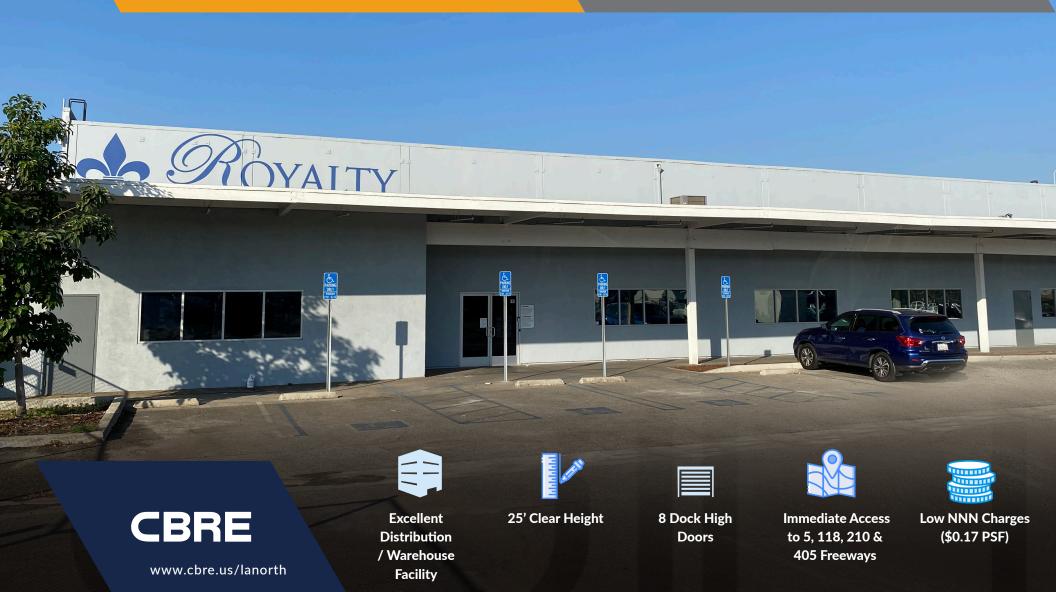

### CALIFORNIA COMMERCE CENTER

FOR LEASE: 65,550 SF INDUSTRIAL BUILDING

### PROPERTY INFORMATION

65,550 **AVAILABLE SF:** \$57,684 **MONTHLY RENT:** LEASE RATE/SF: \$0.88 NNN OFFICE SF/#: 2,300 / 5 8 (fully level truck apron) TRUCK HIGH DOORS: **SPRINKLERED:** Yes MIN. CLEAR HEIGHT: 25' Tilt-up **CONSTRUCTION TYPE:** YEAR BUILT: 1964 POWER: A:800, V:277/480, P: 3, W: 4 124 / 1.9:1 PARKING SPACES/RATIO: **RESTROOMS:** 4 M2 **ZONING: Imm**ediate POSSESSION: TO SHOW: Call Agent

Notes: NNN charges: \$0.17 PSF/mo. Renovated in 2007.