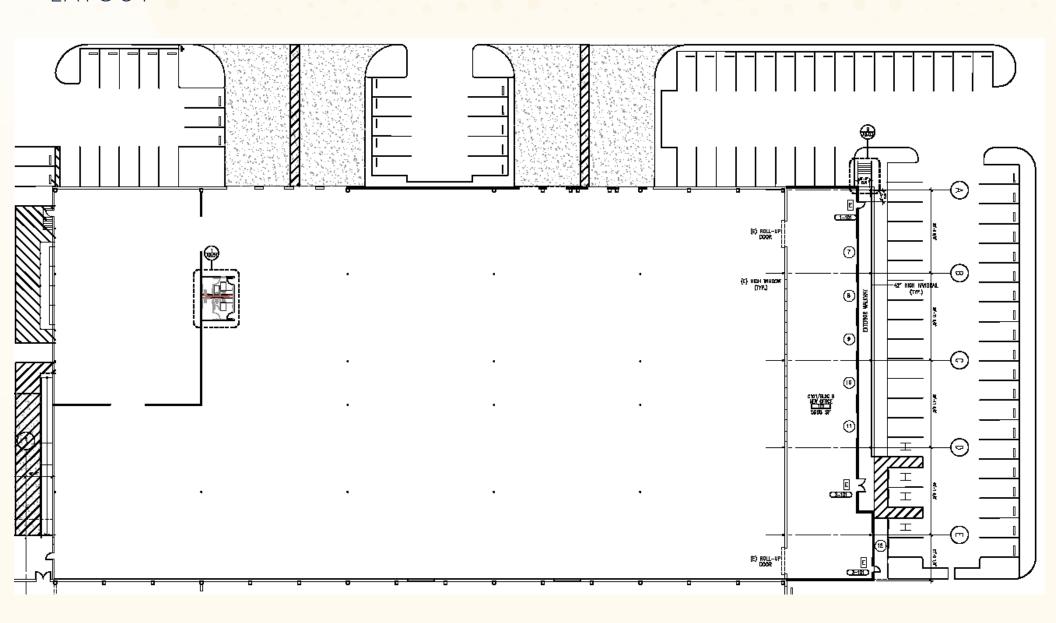

### PROPERTY INFORMATION

65,550 **AVAILABLE SF:** \$57,684 **MONTHLY RENT:** LEASE RATE/SF: \$0.88 NNN OFFICE SF/#: 2,300 / 5 8 (fully level truck apron) TRUCK HIGH DOORS: **SPRINKLERED:** Yes MIN. CLEAR HEIGHT: 25' Tilt-up **CONSTRUCTION TYPE:** YEAR BUILT: 1964 POWER: A:800, V:277/480, P: 3, W: 4 124 / 1.9:1 PARKING SPACES/RATIO: **RESTROOMS:** 4 M2 **ZONING: Imm**ediate POSSESSION: TO SHOW: Call Agent