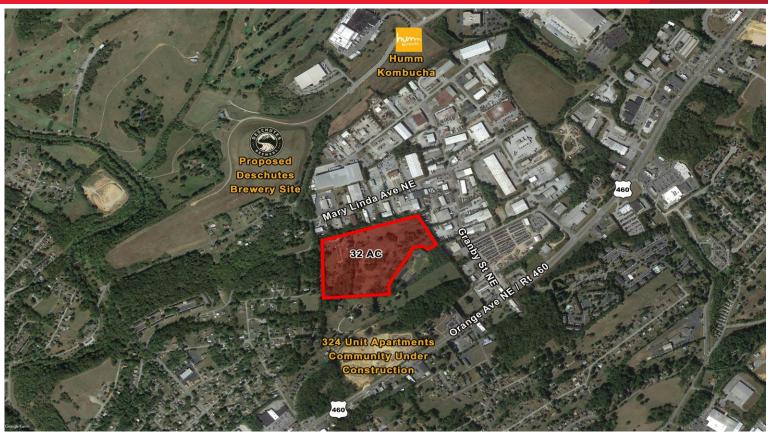

## 32 ACRES OF LAND FOR SALE Scott Farm Property

2519 Manning Rd NE | Roanoke, VA 24012

## **Property Features**

- · Convenient to
  - US Route 460 0.7 miles
  - o I-581 3.9 miles
  - I-81 8.5 miles
  - Norfolk Southern's bulk transfer terminal 2.9 miles
- One of the few 30+ AC undeveloped industrial sites in Roanoke City
- Adjacent to Statesmen Industrial Park
- Water and sewer to site
- Current zoning R-5
- Sale Price: \$2,500,000