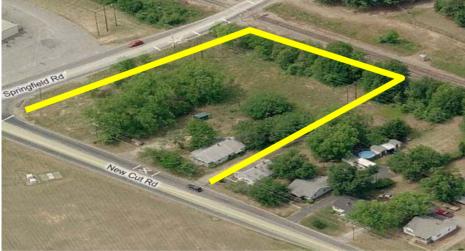

## **AVAILABLE**

1798 & 1794 NEW CUT ROAD SPARTANBURG, SC

Site Analysis
Commercial Sales
Development

- 1.3+/- acres located on New Cut Road & Springfield Road, Spartanburg, SC
- 220' frontage on New Cut Road.
- Situated between I-26 & I-85.
   Approximately 1 mile to either interstate.
- Perfect location for gas station, restaurant, or retail
- Located in Spartanburg County – no zoning.
- Spartanburg County Tax Map # 2-55-14-009, 9.01 & 10.