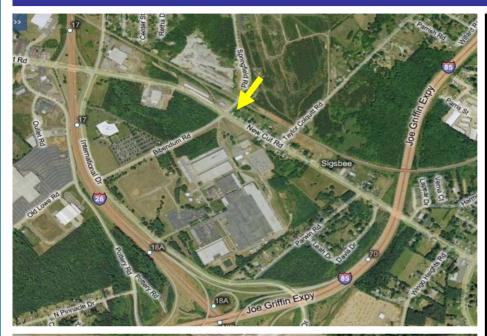

## **AVAILABLE**

1798 & 1794 NEW CUT ROAD SPARTANBURG, SC

Site Analysis
Commercial Sales
Development

- 1.3+/- acres located on New Cut Road & Springfield Road, Spartanburg, SC
- 220' frontage on New Cut Road.
- Situated between I-26 & I-85.
   Approximately 1 mile to either interstate.
- Perfect location for gas station, restaurant, or retail
- Located in Spartanburg County – no zoning.
- Spartanburg County Tax Map # 2-55-14-009, 9.01 & 10.