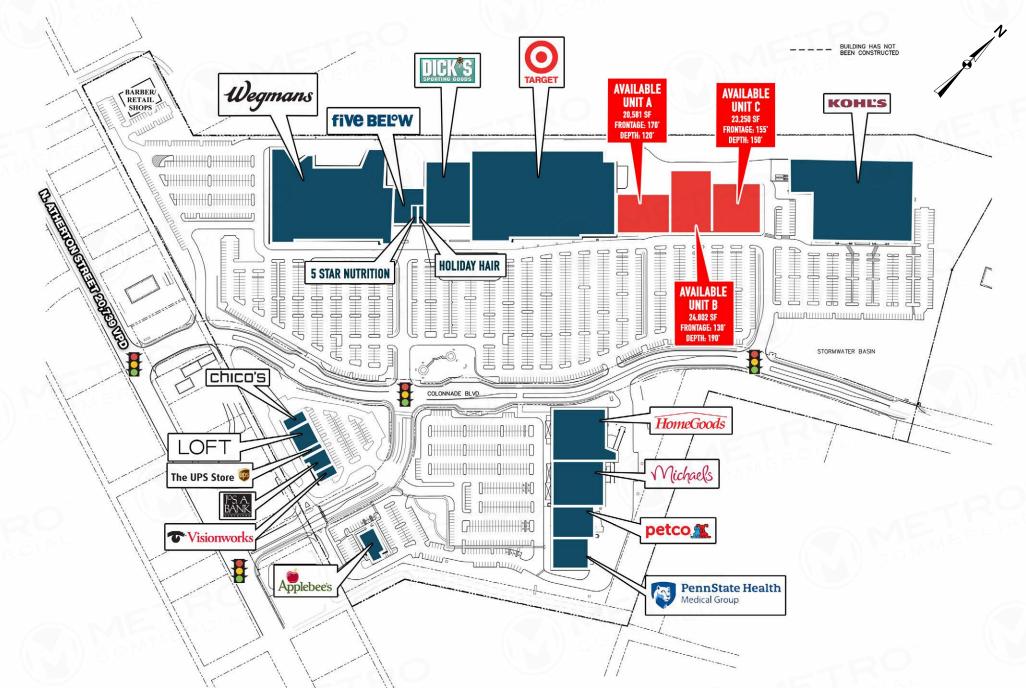

# **COLONNADE AT STATE COLLEGE**

STATE COLLEGE, PA

±10,000 - 68,000 SF - MULTIPLE CONFIGURATIONS AVAILABLE

## property highlights.

- Dominant center in the Penn State University / State College trade area.
- Boasts a powerful line up including Wegmans, Target and Kohl's as well the area's best lifestyle retailers including Chico's, Ann Taylor Loft and Jos. A. Bank.
- Fully approved expansion availability of up to 68,000 SF with multiple configurations available.
- Rare opportunity in high barrier to entry market.