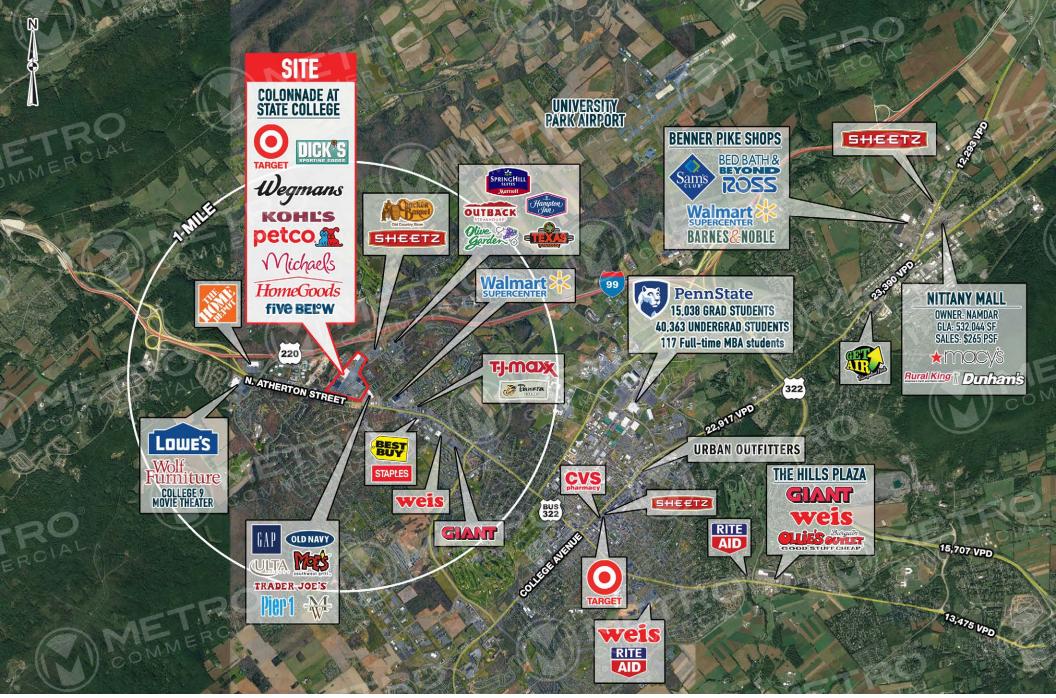

# **COLONNADE AT STATE COLLEGE**

STATE COLLEGE, PA

±10,000 - 68,000 SF - MULTIPLE CONFIGURATIONS AVAILABLE

## property highlights.

- Dominant center in the Penn State University / State College trade area.
- Boasts a powerful line up including Wegmans, Target and Kohl's as well the area's best lifestyle retailers including Chico's, Ann Taylor Loft and Jos. A. Bank.
- Fully approved expansion availability of up to 68,000 SF with multiple configurations available.
- Rare opportunity in high barrier to entry market.

### stats.

| 2018 DEMOGRAPHICS*  | 3 MILES  | 5 MILES  | 7 MILES  |
|---------------------|----------|----------|----------|
| EST. POPULATION     | 59,782   | 89,033   | 103,913  |
| EST. HOUSEHOLDS     | 18,483   | 31,323   | 36,226   |
| EST. AVG. HH INCOME | \$67,931 | \$77,085 | \$80,629 |

TRAFFIC COUNT: 20,739 VPD \*ESRI 2018