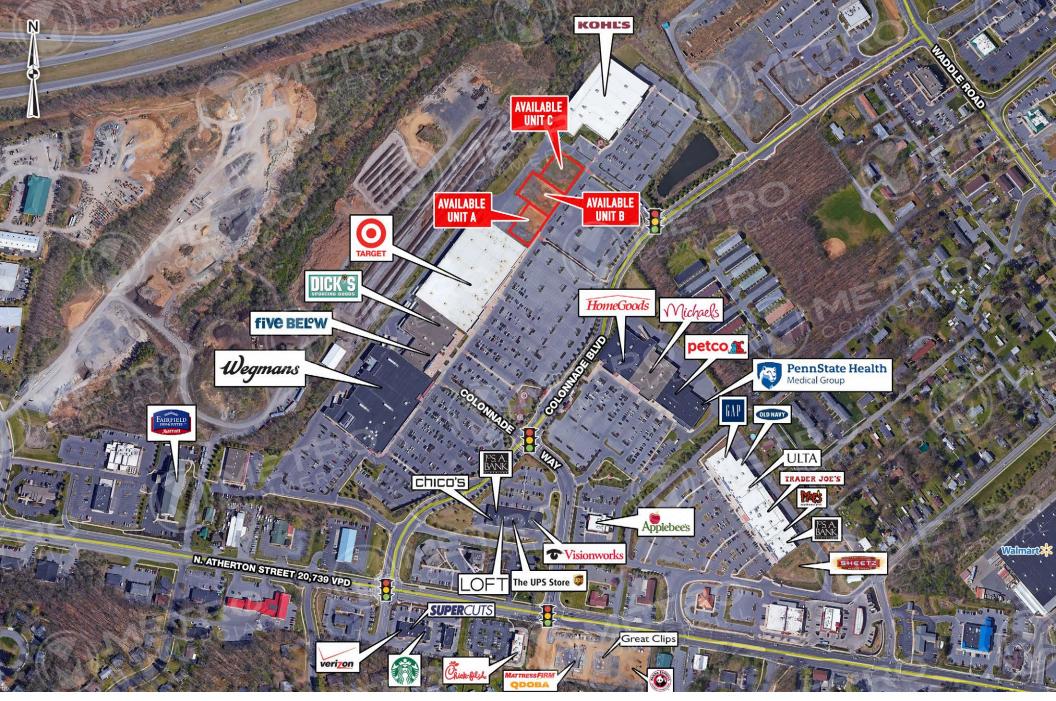

# **COLONNADE AT STATE COLLEGE**

STATE COLLEGE, PA

±10,000 - 68,000 SF - MULTIPLE CONFIGURATIONS AVAILABLE

## property highlights.

- Dominant center in the Penn State University / State College trade area.
- Boasts a powerful line up including Wegmans, Target and Kohl's as well the area's best lifestyle retailers including Chico's, Ann Taylor Loft and Jos. A. Bank.
- Fully approved expansion availability of up to 68,000 SF with multiple configurations available.
- Rare opportunity in high barrier to entry market.