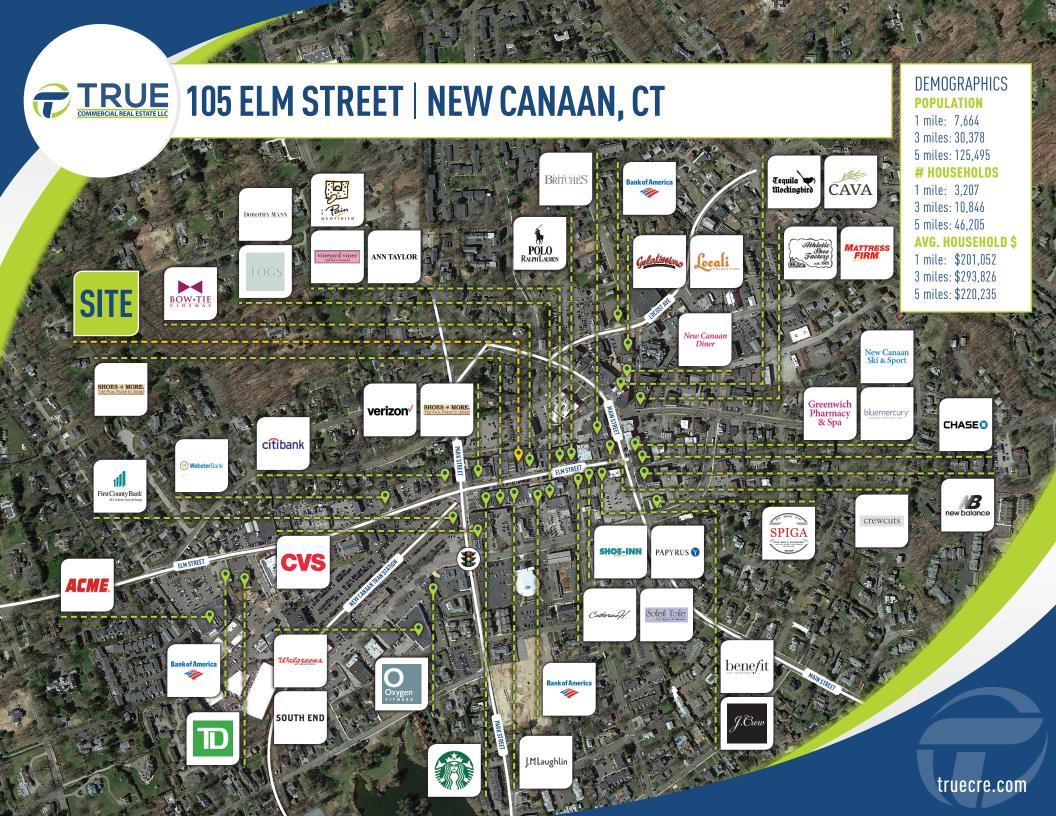

**AREA RETAILERS:** Vineyard Vines, Ralph Lauren, J. Crew, Bow Tie Cinemas, Ann Taylor, Le Pain Quotidien, Verizon, Blue Mercury, Starbucks, Benefit, J. McLaughlin and many more.

## TRUE 105 ELM STREET | NEW CANAAN, CT