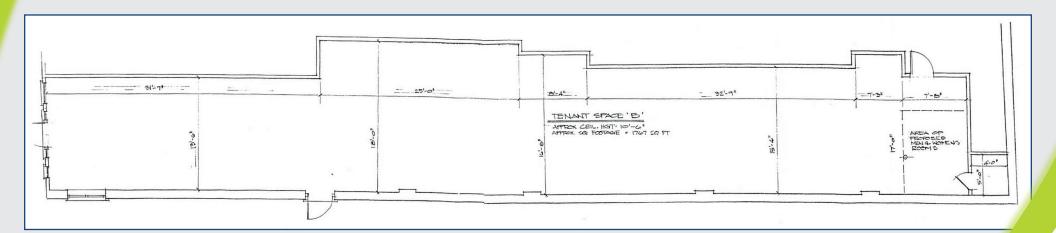

## PRIME ELM STREET RETAIL SPACE

- Available: 1,800 SF end-cap with 16' frontage.
- Located in the heart New Canaan's Shopping District.
- End-cap opportunity with great visibility.
- Street parking directly in front on Elm Street with nearby municipal lots.