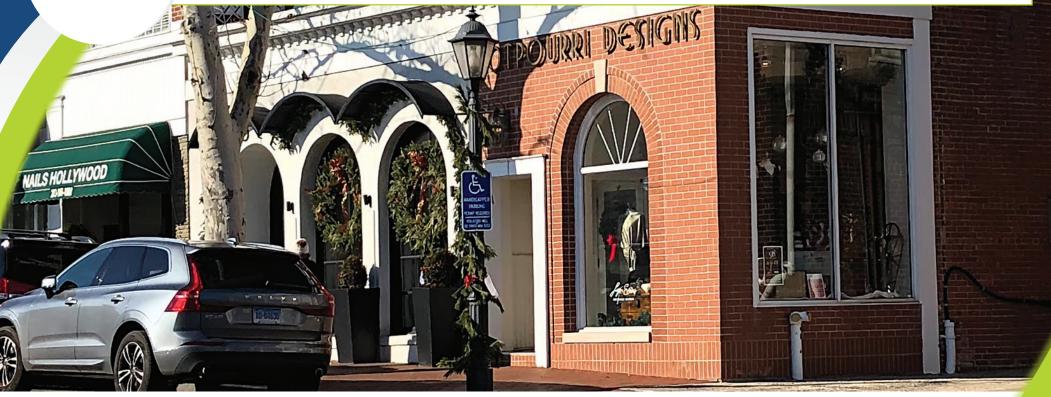

## PRIME ELM STREET RETAIL SPACE

- Available: 1,800 SF end-cap with 16' frontage.
- Located in the heart New Canaan's Shopping District.
- End-cap opportunity with great visibility.
- Street parking directly in front on Elm Street with nearby municipal lots.

**AREA RETAILERS:** Vineyard Vines, Ralph Lauren, J. Crew, Bow Tie Cinemas, Ann Taylor, Le Pain Quotidien, Verizon, Blue Mercury, Starbucks, Benefit, J. McLaughlin and many more.