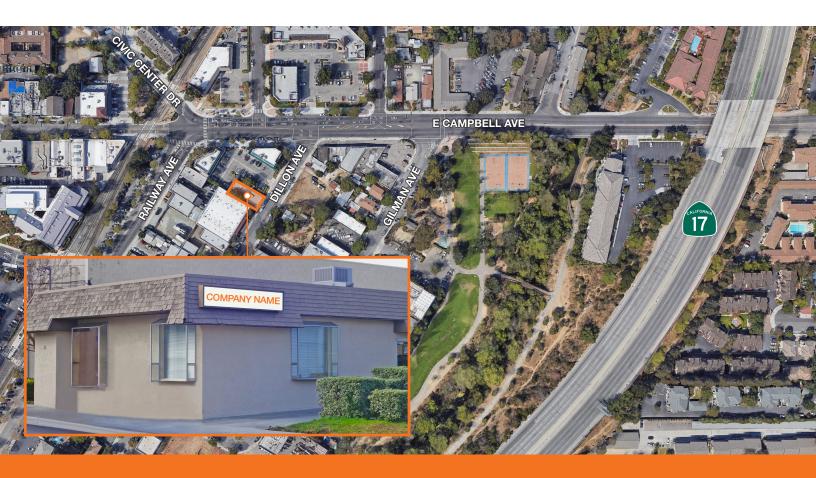

# **For Lease**

# OFFICE SPACE

±785 sf

LEASE RATE

PSF, Gross

accessibility 1 block

to Hwy 17

WALK SCORE

88

# Office space located within walking distance from Downtown Campbell and Pruneyard Shopping Center

| Great tech-startup or professional services |
|---------------------------------------------|
| space                                       |
|                                             |
| Brand new interiors                         |
|                                             |
| Short walk to VTA Light Rail                |

Building signage available Available for occupancy Call for details

.....