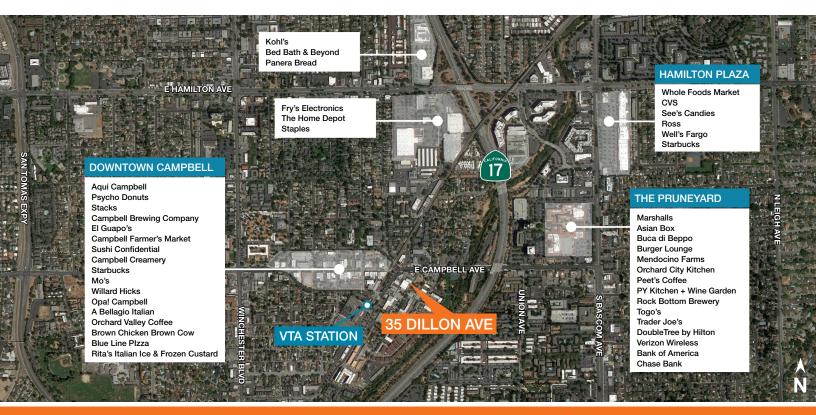

## **Location & Amenities**

# Office space located within walking distance from Downtown Campbell and Pruneyard Shopping Center

| Great tech-startup or professional services |
|---------------------------------------------|
| space                                       |
|                                             |
| Brand new interiors                         |
|                                             |
| Short walk to VTA Light Rail                |