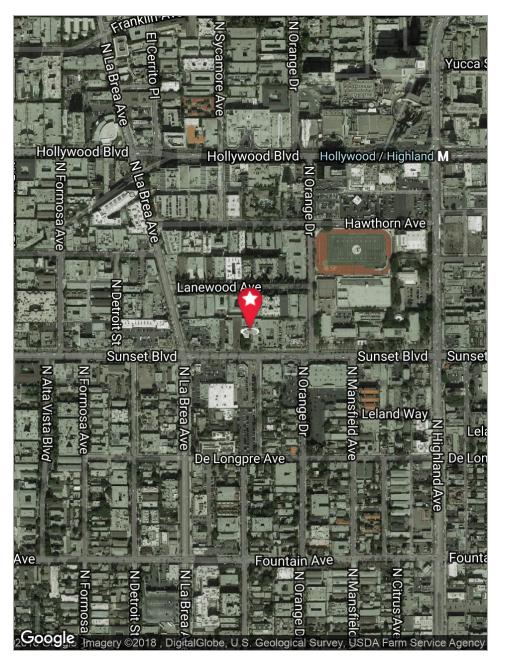

--------------------------------------------------------------------------------------|
| Suite 202       | ± 1,694 SF | \$2.25-\$2.50/SF Full Service Gross |                                                                                                                                    |
| Suite 218       | ± 1,470 SF | \$2.25-\$2.50/SF Full Service Gross |                                                                                                                                    |
| Suite 318       | ± 3,380 SF | \$2.25-\$2.50/SF Full Service Gross | Creative Space - Includes Hardwood Floors, Kitchen,<br>Sound Insulated Sil Mix Room, VO Booth, Editorial<br>Rooms, CAT6 throughout |



# PROPERTY PHOTOS







# SUITE 318 PHOTOS









# SUITE 318 PHOTOS







## PROPERTY MAPS





# 7033 West Sunset Boulevard Hollywood, CA 90028

### **TODD M. WUSCHNIG**

Director
CalBRE #01367230
Direct | 818.455.8205
twuschnig@charlesdunn.com

Charles Dunn Company, Inc. | 12925 Riverside Drive, Suite 201 | Sherman Oaks, CA 91423 | Lic. #01201641 | charlesdunn.com