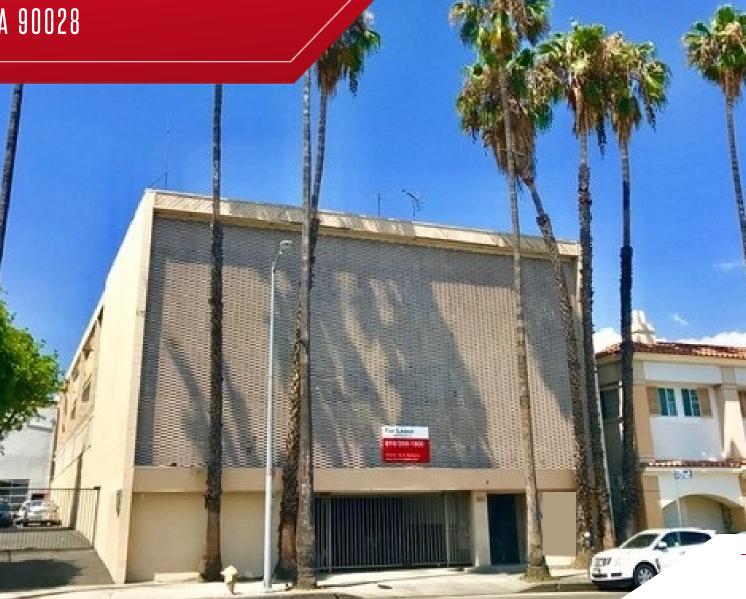

## PROPERTY DETAILS

7033 West Sunset Boulevard, known as The Sunset Atrium, is an office building centrally located in Hollywood. The Property's offices are surrounded by a beautifully landscaped atrium.

# PROPERTY PHOTOS