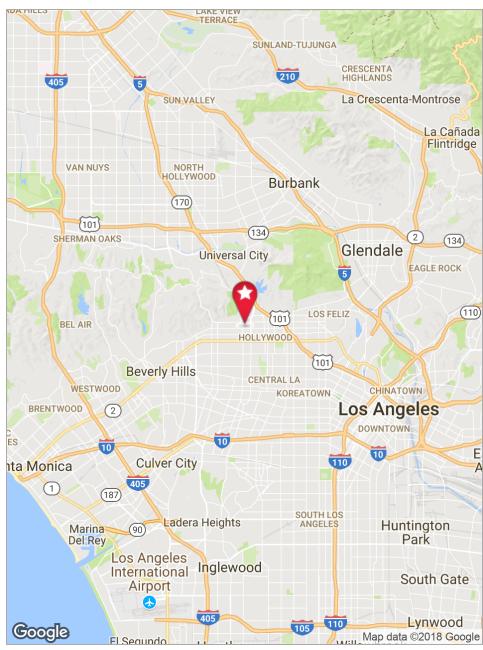

------------------------------------------------------------------------------------|
| Suite 202       | ± 1,694 SF | \$2.25-\$2.50/SF Full Service Gross |                                                                                                                                    |
| Suite 218       | ± 1,470 SF | \$2.25-\$2.50/SF Full Service Gross |                                                                                                                                    |
| Suite 318       | ± 3,380 SF | \$2.25-\$2.50/SF Full Service Gross | Creative Space - Includes Hardwood Floors, Kitchen,<br>Sound Insulated Sil Mix Room, VO Booth, Editorial<br>Rooms, CAT6 throughout |



# PROPERTY PHOTOS







# SUITE 318 PHOTOS









# SUITE 318 PHOTOS







## PROPERTY MAPS





# 7033 West Sunset Boulevard Hollywood, CA 90028

### **TODD M. WUSCHNIG**

Director
CalBRE #01367230
Direct | 818.455.8205
twuschnig@charlesdunn.com

Charles Dunn Company, Inc. | 12925 Riverside Drive, Suite 201 | Sherman Oaks, CA 91423 | Lic. #01201641 | charlesdunn.com