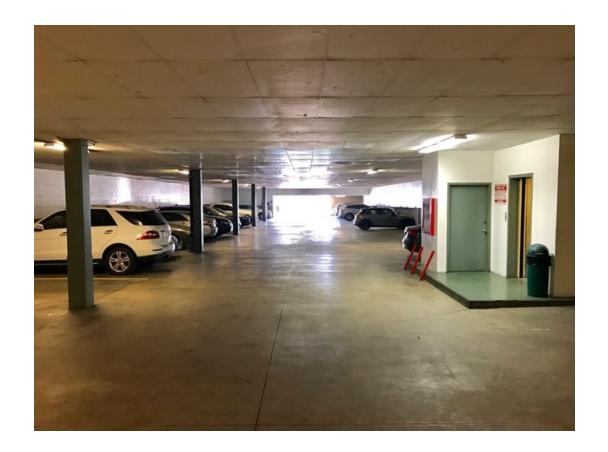

### **PROPERTY FACTS**

Lease Rate: \$2.25 - 2.50/SF Full Service Gross

Parking: 2/1000 at \$120 per space, per month

Term: 1-5 years

### **PROPERTY HIGHLIGHTS**

- > All common areas recently remodeled
- > Conveniently and centrally located in Hollywood
- > Efficient and practical office space layouts
- > Central HVAC system
- > Building is equipped with both front and back elevators
- > Common areas are equipped with 24-hour surveillance cameras
- Sated parking operable via electronic entry

# PROPERTY PHOTOS