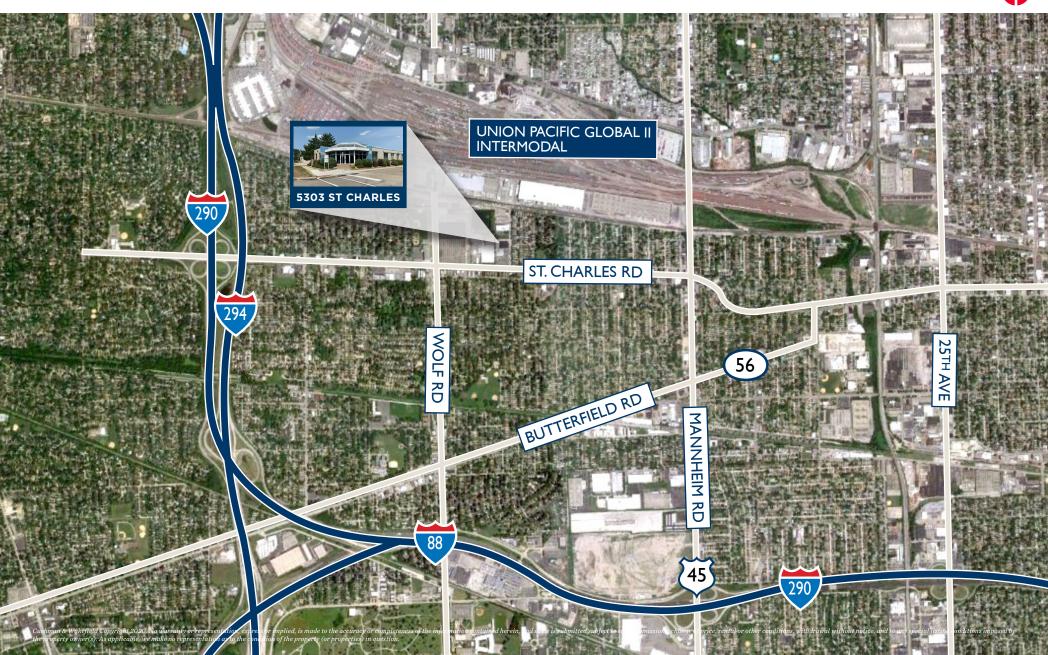

### AERIAL OVERVIEW

### **HIGHLIGHTS**

Ideal for manufacturing users

Heavy power

Fully air-conditioned

6b approved

Close proximity to I-294, I-290, I-88 & public transportation (Metra UP-W line)

Access to strong labor pool

Freshly painted warehouse