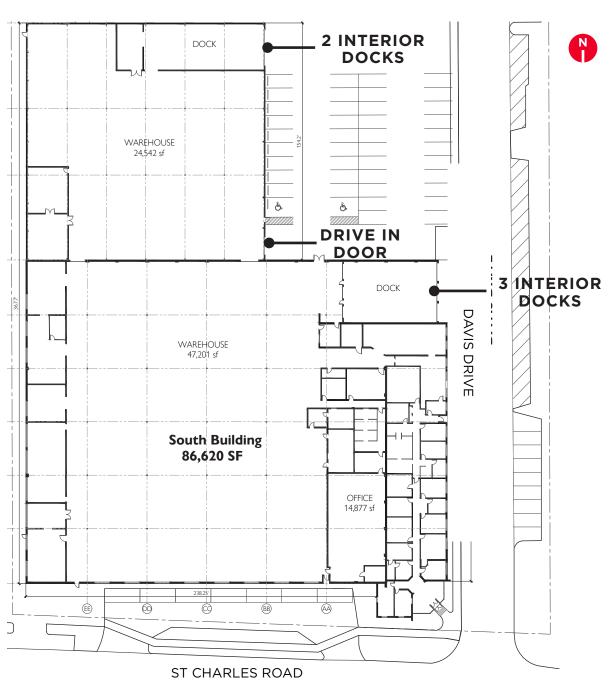

#### **BUILDING SPECS**

**TOTAL BUILDING SF** 

86,620 SF

**AVAILABLE SF** 

86,620 SF (divisible to 25,000 SF)

OFFICE SF

14,877 SF (will divide to suit)

**CEILING HEIGHT** 

16'0" - 21'0" clear

LOADING

5 interior docks 1 drive in door

POWER

1200 - 2000 amps 120/240 & 277/480 volts 3-phase

**COLUMN SPACING** 

PARKING

75 car spots

40' x 35' & 42' x 25'

**ASKING LEASE RATE** 

\$5.25 - \$6.95/PSF gross

### FLOOR PLAN/PHOTOS