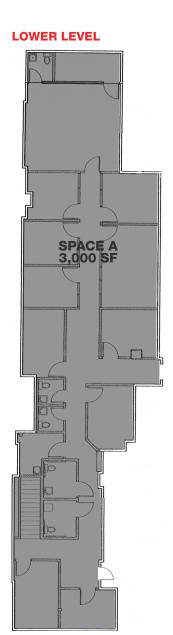

# FLOOR PLANS

#### **APPROXIMATE SIZE**

Space A\*

Ground Floor 3,128 SF Lower Level 3,000 SF

Space B\*

Ground Floor 500 SF
Basement 500 SF
Mezzanine 800 SF

Space C

Ground Floor 3,651 SF Lower Level 4,100 SF Mezzanine 5,400 SF