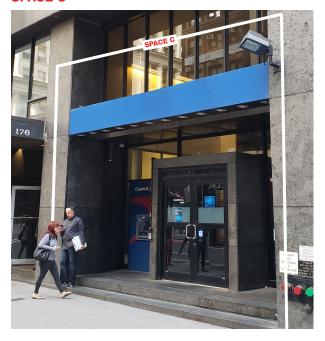

#### SITE STATUS

Space A Formerly William Barthman Jeweler
Space B Currently vacant
Space C Formerly Capital One Bank

#### **SPACE C**

<sup>\*</sup>Spaces can be combined

#### **FRONTAGE**

Space A 27 FT on Broadway Space B 13 FT on Broadway Space C 28 FT on Broadway

#### **APPROXIMATE SIZE**

Space A\*

Ground Floor 3,128 SF Lower Level 3,000 SF

Space B\*

Ground Floor 500 SF
Basement 500 SF
Mezzanine 800 SF

Space C

Ground Floor 3,651 SF Lower Level 4,100 SF Mezzanine 5,400 SF