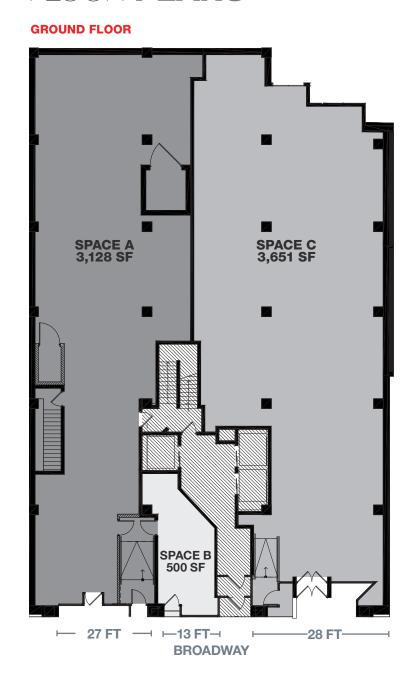

# FLOOR PLANS

#### **APPROXIMATE SIZE**

Space A\*

Ground Floor 3,128 SF Lower Level 3,000 SF

Space B\*

Ground Floor 500 SF
Basement 500 SF
Mezzanine 800 SF

Space C

Ground Floor 3,651 SF Lower Level 4,100 SF Mezzanine 5,400 SF

#### **FRONTAGE**

Space A 27 FT on Broadway Space B 13 FT on Broadway Space C 28 FT on Broadway