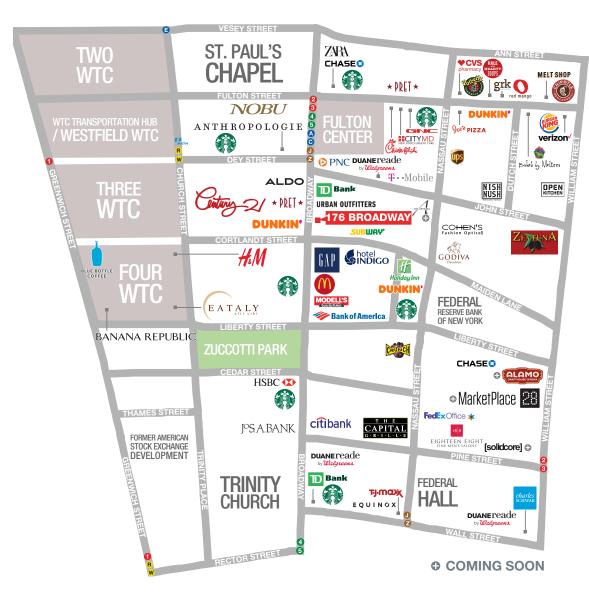

## AREA RETAIL

#### **NEIGHBORS**

Century 21, Urban Outfitters, Modell's Sporting Goods, Gap, Starbucks, Citibank and TD Bank