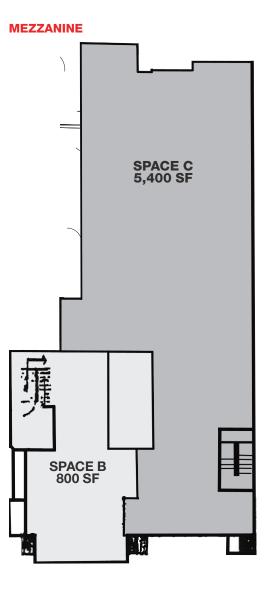

# FLOOR PLANS

#### **APPROXIMATE SIZE**

Space A\*

Ground Floor 3,128 SF Lower Level 3,000 SF

Space B\*

Ground Floor 500 SF
Basement 500 SF
Mezzanine 800 SF

Space C

Ground Floor 3,651 SF Lower Level 4,100 SF Mezzanine 5,400 SF