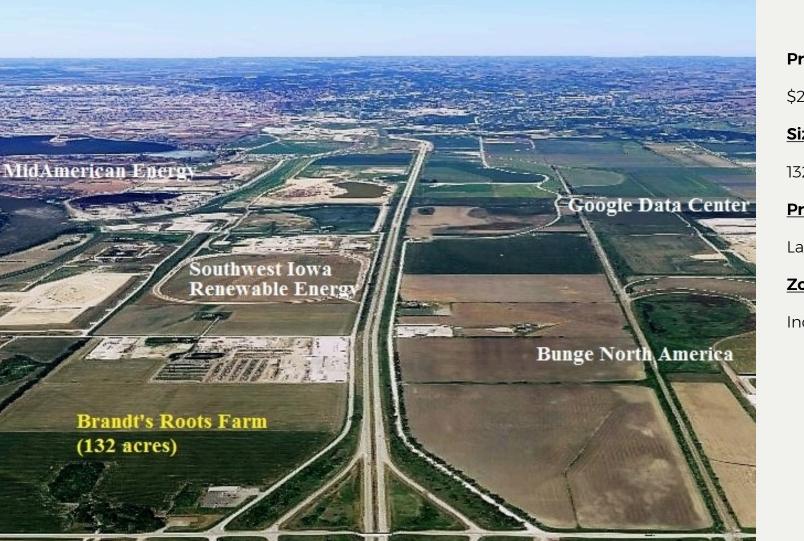

## **Brandt's Roots Farm**

18756 Bunge Ave Council Bluffs, Iowa 51503

**Price**:

\$24,900/acre

Size:

132 acres

**Property Type:** 

Land

## Zoning:

Industrial

COMMERCIAL DIVISION

Prime development opportunity near the crossroads of Interstates 80/29 (Omaha Council Bluffs MSA). Within minutes of Eppley Airfield and Downtown Omaha, home to eight Fortune 1000 corporate headquarters. Join Google, MidAmerican Energy, Bunge North America and Southwest Iowa Renewable Energy along the I-29 corridor south of Council Bluffs. Located on the northwest corner of I-29 and Hwy 370 (Bunge Ave) with one-half mile frontage along I-29 and one-half mile frontage along Hwy 370 (Bunge Ave).