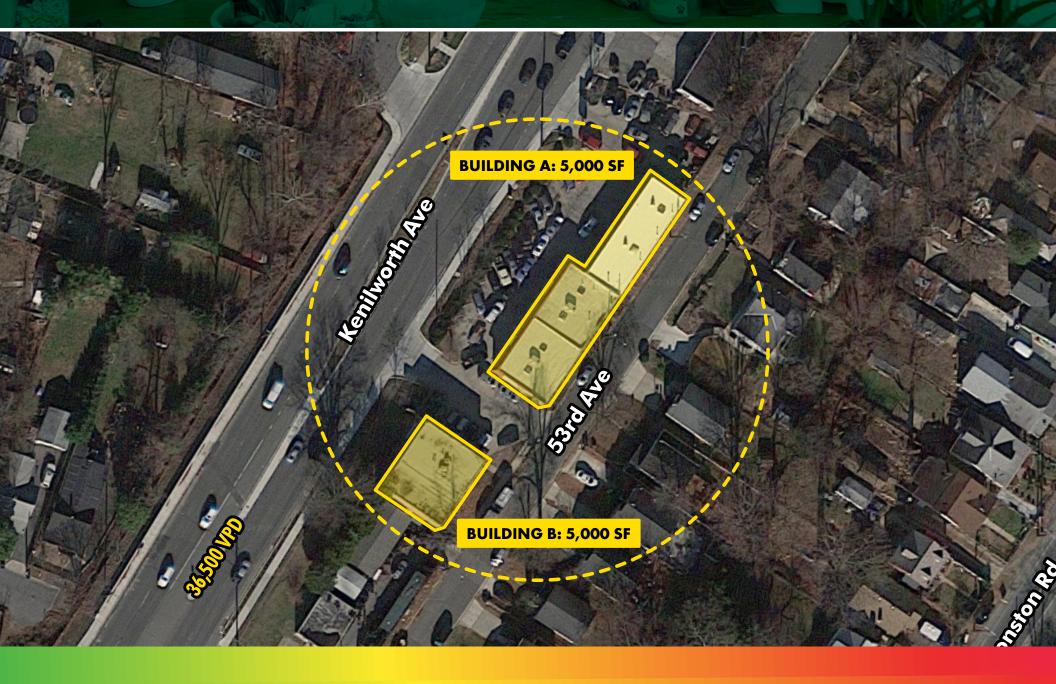

#### SPACE AVAILABLE:

#### Building A - 5,000 SF

- Auto Repair Shop
- Pylon Sign

#### Building B — 5,000 SF

- 2,500 SF (Ground Level Shop/ Auto Repair Space with Roll Up Door)
- 2,500 SF (Second Level of Office Space)
- Pylon Sign

# BUILDING A: 5,000 SF

ALL TUNEand LUBE

UNDER NEW MANAGEMENT

32,842 VPD ON KENILWORTH AVE