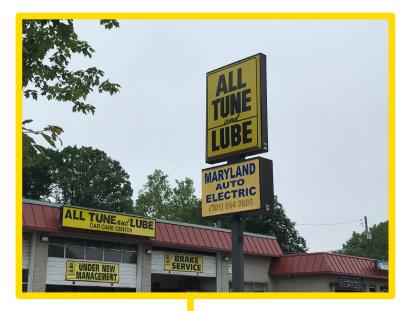

# **CLOSE IN STREET VIEW**

#### Building A - 5,000 SF

- Auto Repair Shop
- Pylon Sign