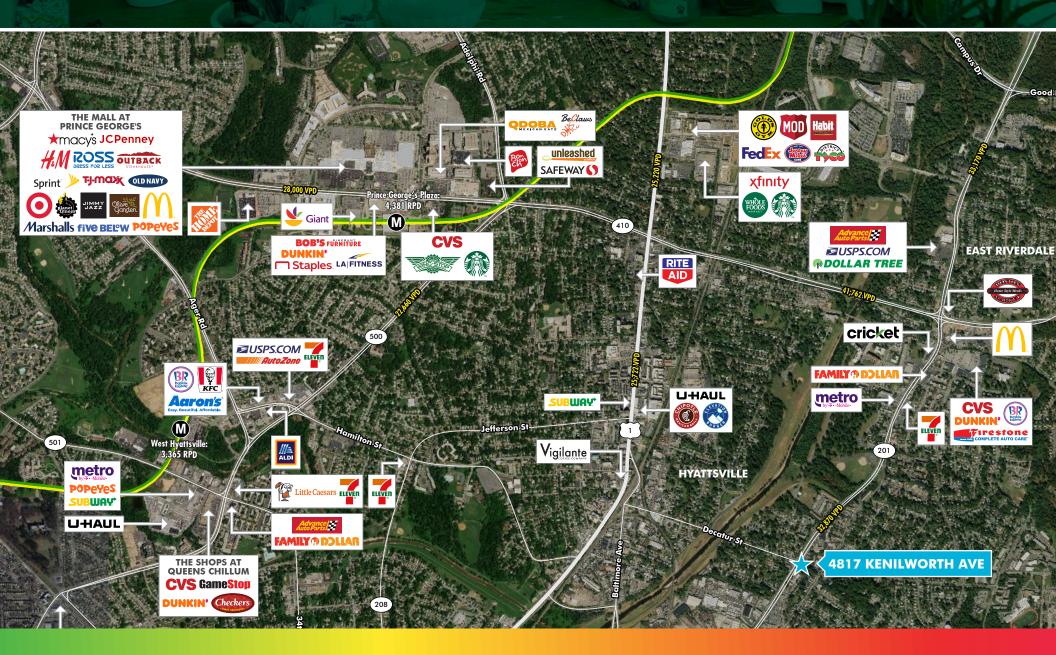

## Building B — 5,000 SF

- 2,500 SF (Ground Level Shop/ Auto Repair Space with Roll Up Door)
- 2,500 SF (Second Level of Office Space)
- Pylon Sign

#### **AUTOMATIVE REPAIR & OFFICE BUILDING RETAIL SPACE AVAILABLE**

COLLEGE PARK WASHINGTON, DC 4817 KENILWORTH AVE HYATTSVILLE, MD 20781 10,000 SF TOTAL RETAIL



 POPULATION

 1 MI 26,558
 3 MI 164,344



MEDIAN HHI 1 MI \$54,911 3 MI \$64,536



**3 MI** 101,783

MEDIAN AGE

**3 MI** 32.8

RIDERSHIP PRINCE GEORGE'S PLAZA METRO

# BUILDING A: 5,000 SF

ALL TUNEand LUBE

UNDER NEW MANAGEMENT

32,842 VPD ON KENILWORTH AVE

#### **PROUDLY REPRESENTED BY**

#### LEE ENGLE

+1 301 651 0070 lee.engle@cbre.com

#### **REILLY HUDSON**

BRAKE

+1 301 758 6197 reilly.hudson@cbre.com

## **MARKET OVERVIEW**

#### 4817 KENILWORTH AVE HYATTSVILLE, MD



# **CLOSE IN AERIAL**

#### 4817 KENILWORTH AVE HYATTSVILLE, MD



# **CLOSE IN STREET VIEW**



### PROUDLY REPRESENTED BY

#### LEE ENGLE +1 301 651 0070 lee.engle@cbre.com

#### REILLY HUDSON +1 301 758 6197 reilly.hudson@cbre.com

© 2020 CBRE, Inc. All rights reserved. This information has been obtained from sources believed reliable, but has not been verified for accuracy or completeness. You should conduct a careful, independent investigation of the property and verify all information. Any reliance on this information is solely at your own risk. CBRE and the CBRE logo are service marks of CBRE, Inc. All other marks displayed on this document are the property of their respective owners, and the use of such logos does not imply any affiliation with or endorsement of CBRE. Photos here