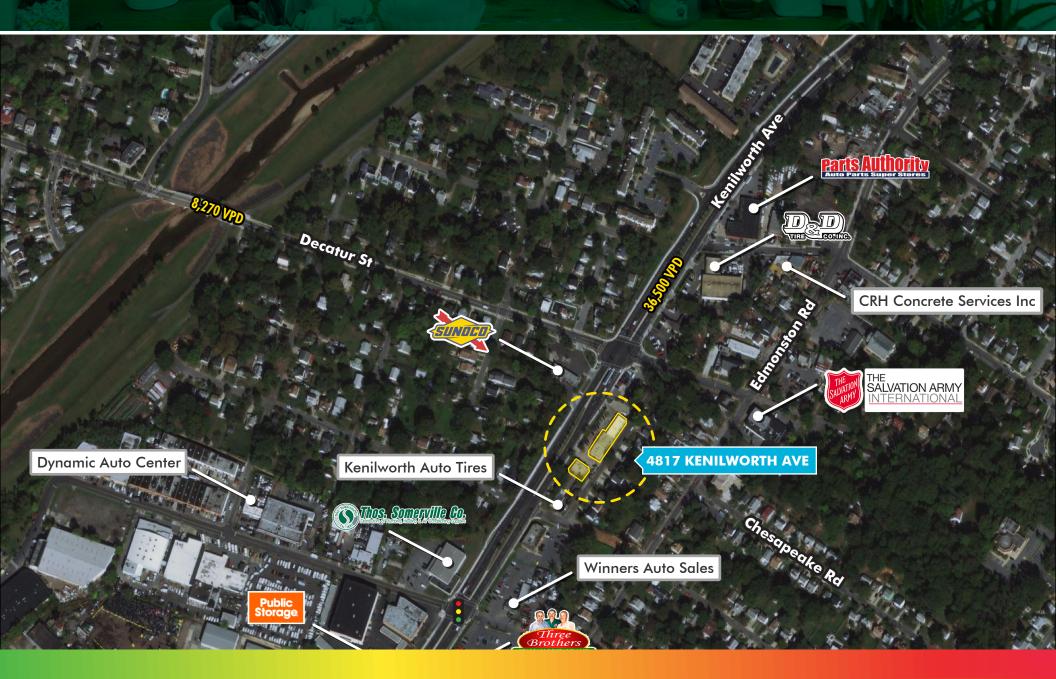

r Space with Roll Up Door)
- 2,500 SF (Second Level of Office Space)
- Pylon Sign

#### **AUTOMATIVE REPAIR & OFFICE BUILDING RETAIL SPACE AVAILABLE**

COLLEGE PARK WASHINGTON, DC 4817 KENILWORTH AVE HYATTSVILLE, MD 20781 10,000 SF TOTAL RETAIL



 POPULATION

 1 MI 26,558
 3 MI 164,344



MEDIAN HHI 1 MI \$54,911 3 MI \$64,536



**3 MI** 101,783

MEDIAN AGE

**3 MI** 32.8

RIDERSHIP PRINCE GEORGE'S PLAZA METRO

# BUILDING A: 5,000 SF

ALL TUNEand LUBE

UNDER NEW MANAGEMENT

32,842 VPD ON KENILWORTH AVE

#### **PROUDLY REPRESENTED BY**

#### LEE ENGLE

+1 301 651 0070 lee.engle@cbre.com

#### **REILLY HUDSON**

BRAKE

+1 301 758 6197 reilly.hudson@cbre.com

## **MARKET OVERVIEW**

#### 4817 KENILWORTH AVE HYATTSVILLE, MD



# **CLOSE IN AERIAL**

#### 4817 KENILWORTH AVE HYATTSVILLE, MD



# **CLOSE IN STREET VIEW**



### PROUDLY REPRESENTED BY

#### LEE ENGLE +1 301 651 0070 lee.engle@cbre.com

#### REILLY HUDSON +1 301 758 6197 reilly.hudson@cbre.com

© 2020 CBRE, Inc. All rights reserved. This information has been obtained from sources believed reliable, but has not been verified for accuracy or completeness. You should conduct a careful, independent investigation of the property and verify all information. Any reliance on this information is solely at your own risk. CBRE and the CBRE logo are service marks of CBRE, Inc. All other marks displayed on this document are the property of their respective owners, and the use of such logos does not imply any affiliation with or endorsement of CBRE. Photos herein are the property of their respective owners. Use of these images