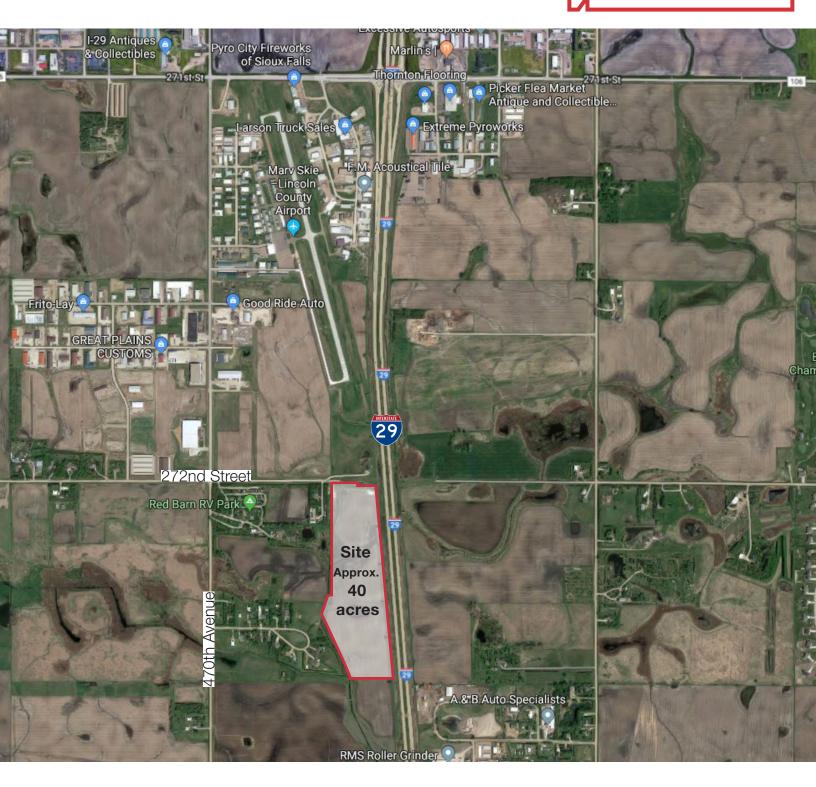

### **Property Features**

Lot size: approximately 40 acres

#### Location

- Located south of the Hagedorn Industrial Park and Lincoln County Air Port inbetween the Tea and Harrisburg exits along I-29
- Area neighbors include: Red Barn Campground, RMS Roll Grinder, Midwest Underground Supply, Metro Construction, Haber Truck Sales