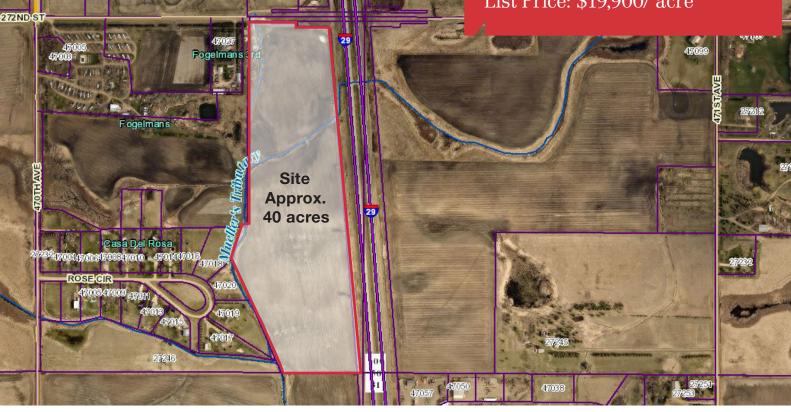

### **Property Features**

Lot size: approximately 40 acres

#### Pricing

- List Price: \$19,900/ acre (approx. \$796,000)
- 2018 Real Estate Taxes: TBD

#### Location

- Located south of the Hagedorn Industrial Park and Lincoln County Air Port inbetween the Tea and Harrisburg exits along I-29
- Area neighbors include: Red Barn Campground, RMS Roll Grinder, Midwest Underground Supply, Metro Construction, Haber Truck Sales