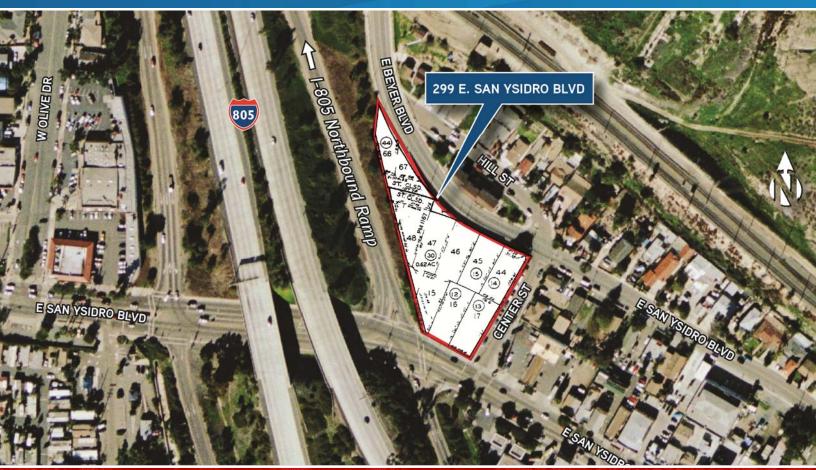

# 1.4 Acres—NEC I-805 & E. San Ysidro Blvd.

299 E. SAN YSIDRO BOULEVARD | SAN DIEGO, CA

### **BUILDING FEATURES**

- > Excellent visibility from I-805
- Less than one mile from the world's busiest land Port of Entry where over 40 million people enter the US annually
- > Located at the on-ramp to I-805 North
- > SYIO-CSF-2-3 zoning—allowing many retail uses

- > State Enterprise Zone tax benefits
- > Average daily trips:
  - > 805 and E. San Ysidro Boulevard—44,400
  - > E. San Ysidro Boulevard and Central Street—14,300
- > GROUND LEASE: \$18,000 per month, NNN
- > SALE PRICE: \$2,150,000