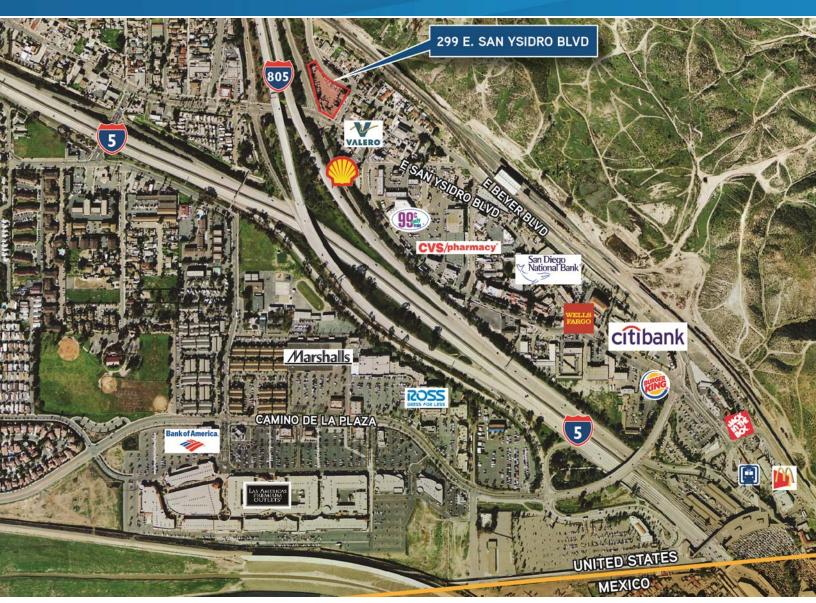

# 1.4 Acres—NEC I-805 & E. San Ysidro Blvd.

299 E. SAN YSIDRO BOULEVARD | SAN DIEGO, CA

### **BUILDING FEATURES**

- > Excellent visibility from I-805
- Less than one mile from the world's busiest land Port of Entry where over 40 million people enter the US annually
- > Located at the on-ramp to I-805 North
- > SYIO-CSF-2-3 zoning—allowing many retail uses

- > State Enterprise Zone tax benefits
- > Average daily trips:
  - > 805 and E. San Ysidro Boulevard—44,400
  - > E. San Ysidro Boulevard and Central Street—14,300
- > GROUND LEASE: \$18,000 per month, NNN
- > SALE PRICE: \$2,150,000