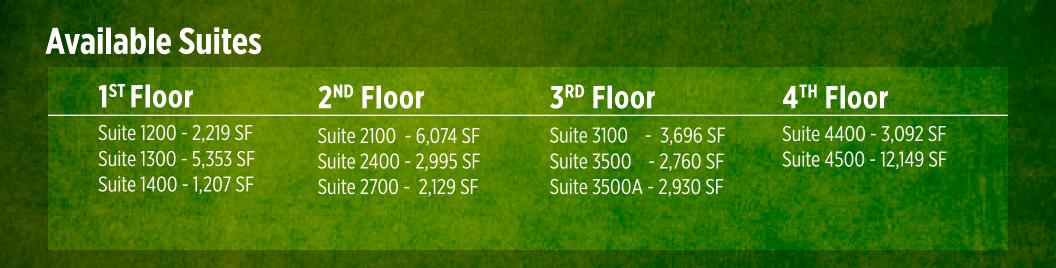

# Physicians Medical Plaza of Scottsdale

Abrazo Scottsdale Campus ±2,219 - 18,079 RSF

Physicians Medical Plaza of Scottsdale is strategically located on the 136-bed Abrazo Scottsdale Campus.

Convenient plug & play on campus Medical Suites Available

## **Property Overview**

- Location: On-campus, 136-bed Abrazo Scottsdale Campus Hospital
- Year Built: 2006
- Class: A Medical
- Size: 122,063 RSF
- Occupancy: 80%
- Floors: Four Story
- Access to Common Area Conference Room
- Covered Parking Structure