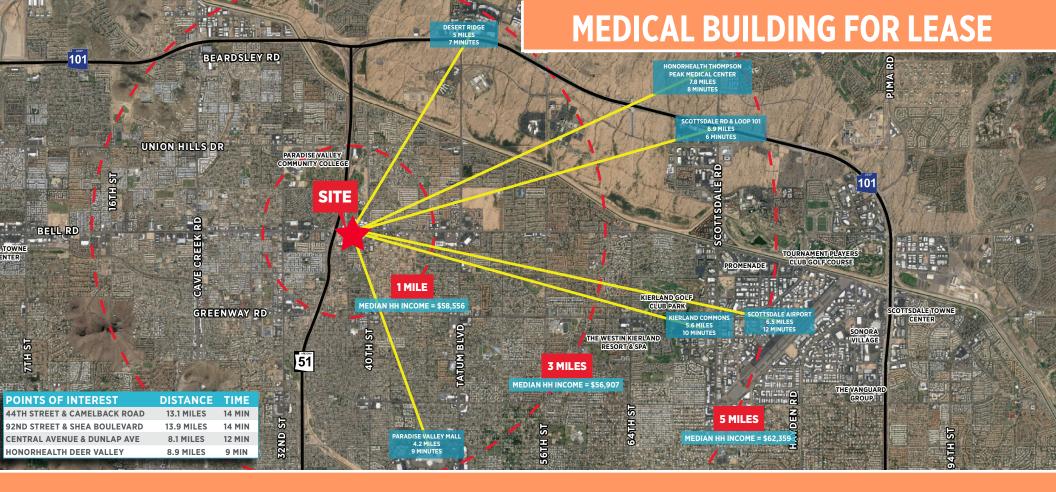

### **Market Overview**

- The short-term acute care hospital provides specialized healthcare services to the north Phoenix/Scottsdale area offering state-of-the-art orthopedics, expanded rehabilitation services, enhanced diagnostic imaging, and dedicated women's programs.
- In addition to The hospital is an accredited Chest Pain Center and offers Da Vinci Robotic Surgery.
- The full-service hospital includes a medical staff of over 600 affiliated physicians and achieved over \$349 MM, Gross patient revenue.