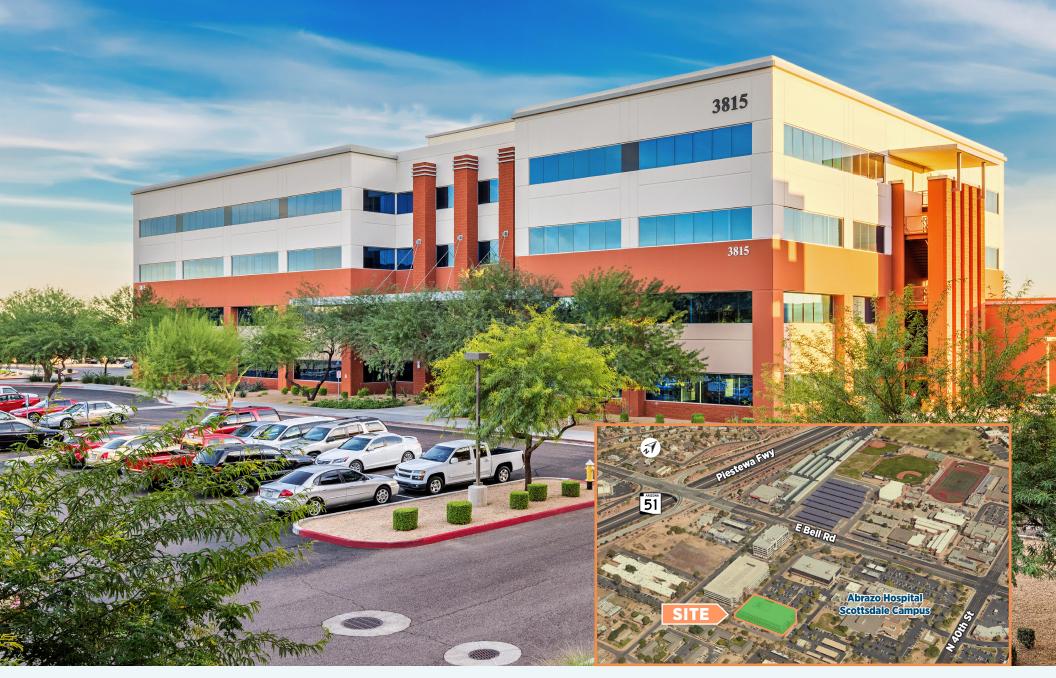

# Physicians Medical Plaza of Scottsdale

Abrazo Scottsdale Campus ±2,219 - 18,079 RSF

Physicians Medical Plaza of Scottsdale is strategically located on the 136-bed Abrazo Scottsdale Campus.

Convenient plug & play on campus Medical Suites Available

PHYSICIANS REALTY TRUST

3815 East Bell Road, Phoenix, AZ 85032

## **Property Overview**

- Location: On-campus, 136-bed Abrazo Scottsdale Campus Hospital
- Year Built: 2006
- Class: A Medical
- Size: 122,063 RSF
- Occupancy: 80%
- Floors: Four Story
- Access to Common Area Conference Room
- Covered Parking Structure