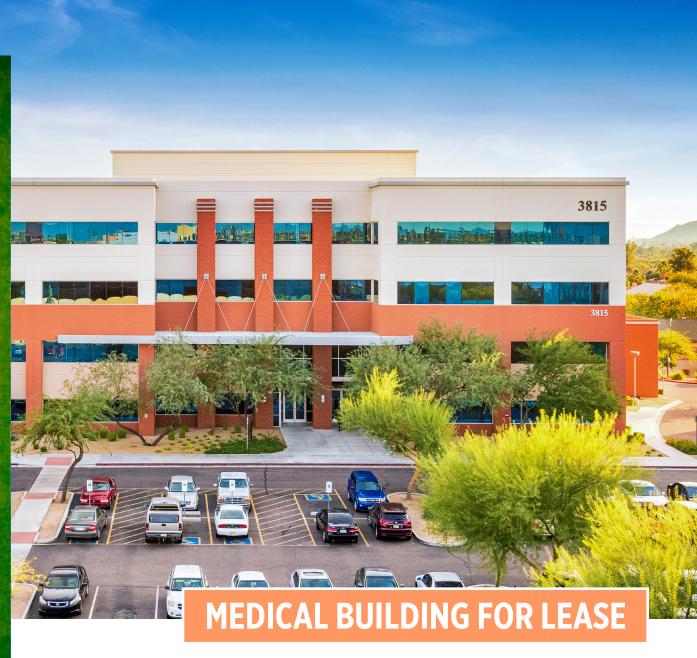

# Physicians Medical Plaza of Scottsdale

Abrazo Scottsdale Campus ±2,219 - 18,079 RSF

Physicians Medical Plaza of Scottsdale is strategically located on the 136-bed Abrazo Scottsdale Campus.

Convenient plug & play on campus Medical Suites Available

PHYSICIANS REALTY TRUST

3815 East Bell Road, Phoenix, AZ 85032

## **Property Overview**

- Location: On-campus, 136-bed Abrazo Scottsdale Campus Hospital
- Year Built: 2006
- Class: A Medical
- Size: 122,063 RSF
- Occupancy: 80%
- Floors: Four Story
- Access to Common Area Conference Room
- Covered Parking Structure