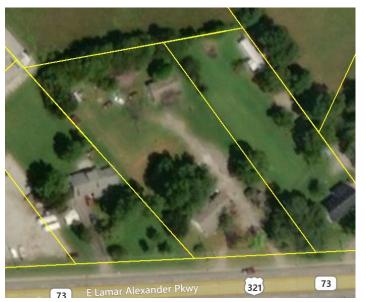

## **Hwy 321 Maryville Frontage**

## 3247 E Lamar Alexander Pkwy, Maryville, TN 37804

Listing ID: 30581341
Status: Active

Property Type: Multi-Family For Sale

Multi-Family Type: See Agent Sale Price: \$299,900

Unit Price: \$99,966.67 Per Unit
Sale Terms: Cash to Seller
Nearest MSA: Knoxville
County: Blount
Tax ID/APN: 005059 09100
Property Use Type: Investment
Building/Unit Size (RSF): 3,512 SF

Highway Access: 192 ft on Hwy 321, E. Lamar

Construction/Siding: Alexander Pkwy.

Parking Type: Surface

## **Overview/Comments**

Multi family housing in a commercially zoned acreage tract. Has 3 rental homes, detached gar/wkshop & shed. Level tract of land w/ 192 front feet on Hwy 321 w/ approx 22,000 cars daily. Continue as rentals or raze and build your business on this flexible site! Rentals are \$\$570/\$750/\$1000/mo depending on house. Approx 8% Cap Rate. Operating expenses are estimates. All units have air conditioning. Note: tax assessor has this property under 2 addresses: 3247 and 3249 but both on same tract of land.