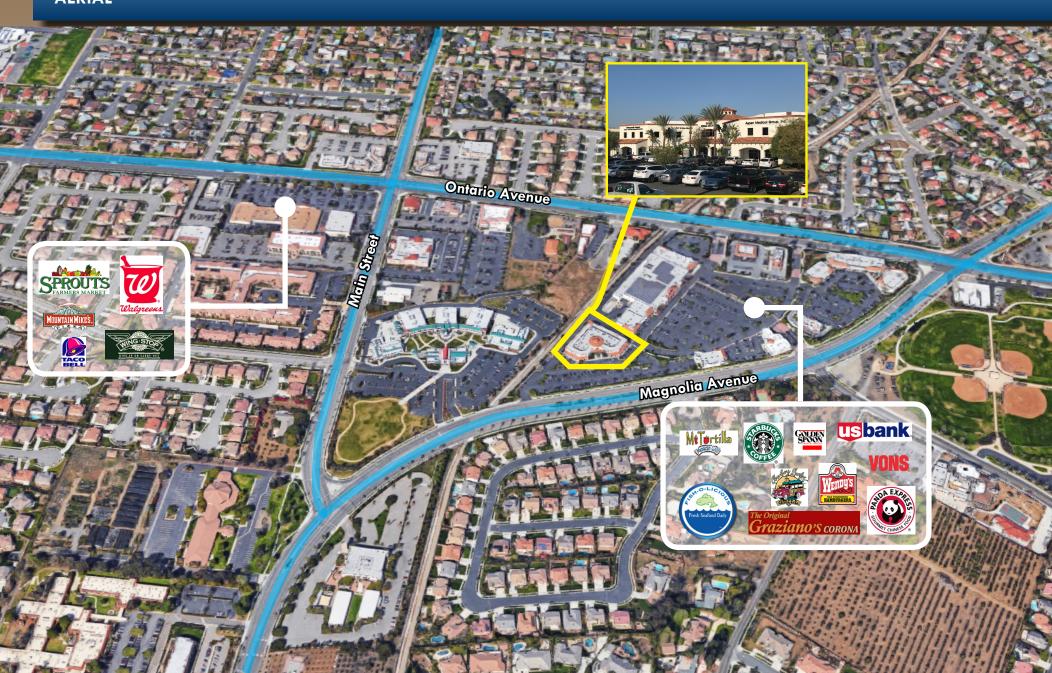

## **SUITE 203**

341 MAGNOLIA AVENUE, SUITE 203, CORONA, CA 92879

MEDICAL OFFICE FOR LEASE

**AERIAL** 

341 MAGNOLIA AVENUE, SUITE 203, CORONA, CA 92879

#### **LOCATION**

Village Medical Arts Plaza is located in the City of Corona, the gateway to California's Inland Empire. Located on the western edge of Riverside County, the region is accessed via Interstate 15, the 91 Freeway, and the 71 Freeway. Village Medical Arts Plaza is located along a major thoroughfare and is in close proximity to two regional hospitals.