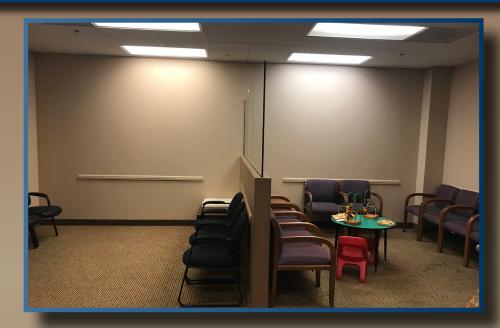

#### **FEATURES**

- Fully built out  $\pm 3,500$  SF medical office suite featuring:
  - Large Waiting Room
  - Reception Area
  - Five (5) large exam rooms
  - Nurse's station
  - Interior restroom with shower
  - Separate physician entrance
- Located in one of Corona's premier medical buildings near the intersection of Magnolia Avenue and Ontario Avenue
- Professionally managed
- Elevator served
- Abundant parking 5 spaces per 1,000 leasable square feet
- Diverse tenant mix within the project
- Less than 2 miles from both Corona Regional Medical Center and Corona Regional Rehabilitation Center