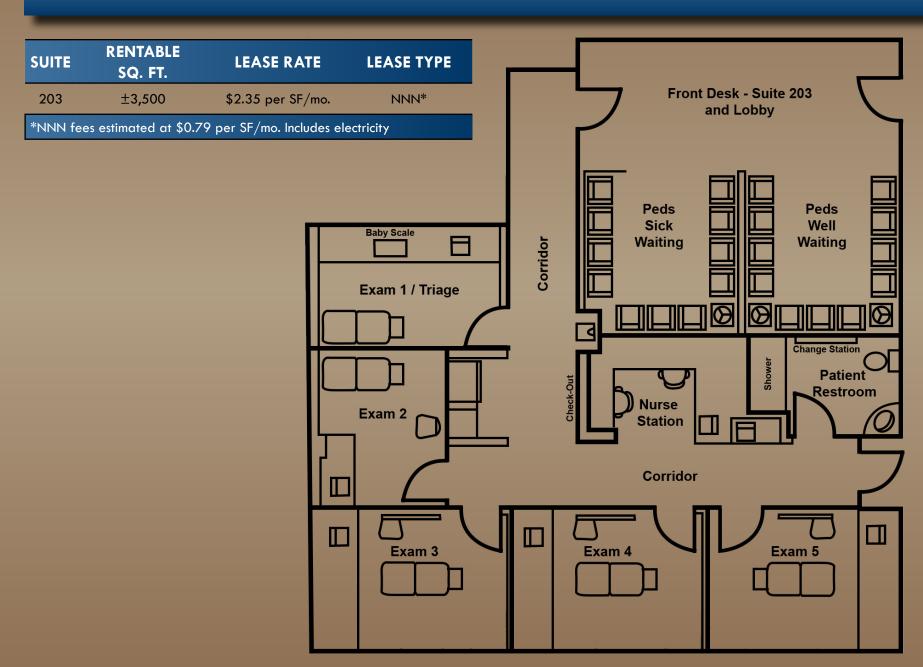

### **FLOOR PLAN**

341 MAGNOLIA AVENUE, SUITE 203, CORONA, CA 92879

MEDICAL OFFICE FOR LEASE

## **SUITE 203**

341 MAGNOLIA AVENUE, SUITE 203, CORONA, CA 92879

MEDICAL OFFICE FOR LEASE

**AERIAL** 

341 MAGNOLIA AVENUE, SUITE 203, CORONA, CA 92879