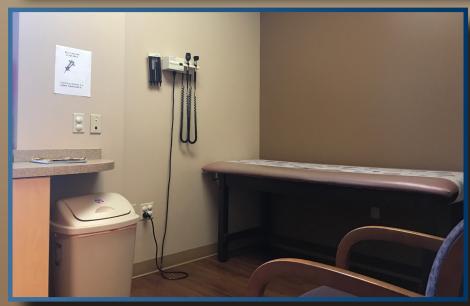

#### **FEATURES**

- Fully built out  $\pm 3,500$  SF medical office suite featuring:
  - Large Waiting Room
  - Reception Area
  - Five (5) large exam rooms
  - Nurse's station
  - Interior restroom with shower
  - Separate physician entrance
- Located in one of Corona's premier medical buildings near the intersection of Magnolia Avenue and Ontario Avenue
- Professionally managed
- Elevator served
- Abundant parking 5 spaces per 1,000 leasable square feet
- Diverse tenant mix within the project
- Less than 2 miles from both Corona Regional Medical Center and Corona Regional Rehabilitation Center