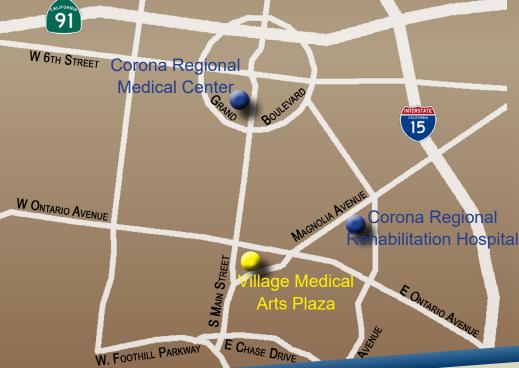

#### **LOCATION**

Village Medical Arts Plaza is located in the City of Corona, the gateway to California's Inland Empire. Located on the western edge of Riverside County, the region is accessed via Interstate 15, the 91 Freeway, and the 71 Freeway. Village Medical Arts Plaza is located along a major thoroughfare and is in close proximity to two regional hospitals.

#### **FEATURES**

- Fully built out  $\pm 3,500$  SF medical office suite featuring:
  - Large Waiting Room
  - Reception Area
  - Five (5) large exam rooms
  - Nurse's station
  - Interior restroom with shower
  - Separate physician entrance
- Located in one of Corona's premier medical buildings near the intersection of Magnolia Avenue and Ontario Avenue
- Professionally managed
- Elevator served
- Abundant parking 5 spaces per 1,000 leasable square feet
- Diverse tenant mix within the project
- Less than 2 miles from both Corona Regional Medical Center and Corona Regional Rehabilitation Center