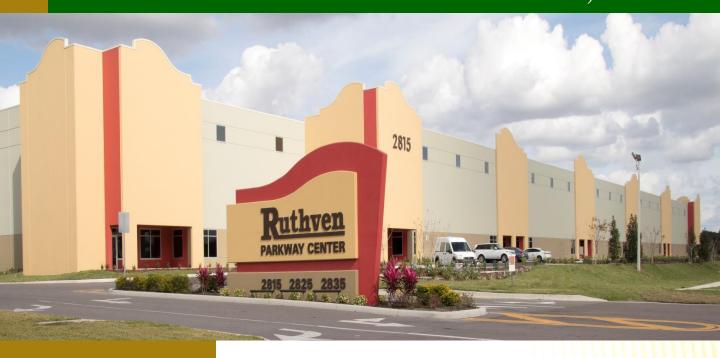

## Ruthven Parkway Center 2815 DRANE FIELD ROAD – LAKELAND, FL

#### DISTRIBUTION / MANUFACTURING WAREHOUSE

1 minute from Polk Parkway (570) Exit 4, only 4 miles to Interstate 4

(Available January 2017)

Ruthven Parkway Center is Lakeland's most innovative business complex. 2815 Drane Field Road is the second building in the complex and provides space that may be used for office, showroom and warehousing. May be leased in multiples of 4,160 square feet. The property provides extra trailer parking in the rear of the building and two rows of employee/customer parking in front.