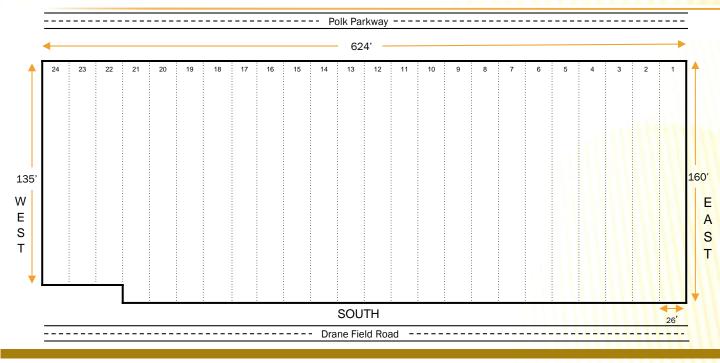

#### DISTRIBUTION / MANUFACTURING WAREHOUSE

1 minute from Polk Parkway (570) Exit 4, only 4 miles to Interstate 4

(Available January 2017)

Ruthven Parkway Center is Lakeland's most innovative business complex. 2815 Drane Field Road is the second building in the complex and provides space that may be used for office, showroom and warehousing. May be leased in multiples of 4,160 square feet. The property provides extra trailer parking in the rear of the building and two rows of employee/customer parking in front.

#### **Specifications**

- 97,890 sq. ft. dock high building
- 16,460 sq. ft. minimum
- 10'x10' overhead doors, 12'x12' ramp doors
- 30' clear height
- Tilt wall construction
- Extra trailer parking available
- ESFR sprinkler system
- T8 Lighting