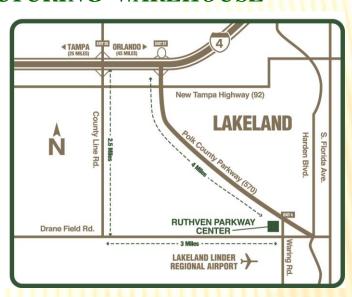

#### DISTRIBUTION / MANUFACTURING WAREHOUSE

1 minute from Polk Parkway (570) Exit 4, only 4 miles to Interstate 4

(Available January 2017)

Ruthven Parkway Center is Lakeland's most innovative business complex. 2815 Drane Field Road is the second building in the complex and provides space that may be used for office, showroom and warehousing. May be leased in multiples of 4,160 square feet. The property provides extra trailer parking in the rear of the building and two rows of employee/customer parking in front.

#### DISTRIUTION / MANUFACTURING WAREHOUSE

- Over 9½ million people live within a 100-mile radius of Lakeland
- Fast access to Highways 92, 98 and Polk Parkway (570)
- Less than one minute from a full interchange of the Polk Parkway (570), Exit 4 and approximately 4 miles to Interstate 4

Call Today! 863-686-3173 www.Ruthvens.com

Leasing Warehouse Space for Distribution & Manufacturing

Tampa is 25 miles West and Orlando is 45 miles East

Greg Ruthven, CCIM: greg@ruthvens.com - Matt Ruthven, CCIM: mruthven@ruthvens.com
Mobile: (863) 581-4637 - Mobile: (863) 581-4637