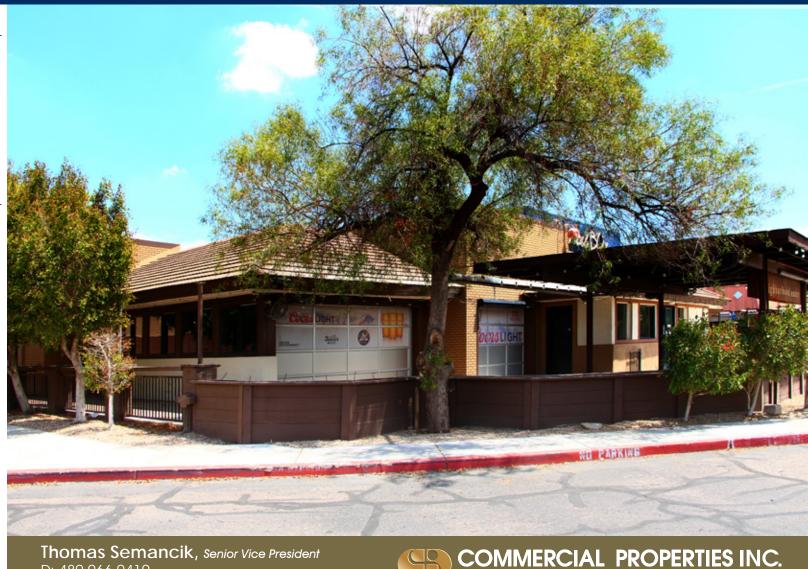

## WELL LOCATED CHANDLER, AZ RESTAURANT BUILDING FOR SALE OR LEASE

1371 N Alma School Road, Chandler, AZ 85224

SALE PRICE: \$1,095,000 (Only \$120/SF) • LEASE PRICE: \$8,000/MO + Rental Tax

#### **Property Details**

- 9,119 SF single story sit down restaurant
- 1985 construction
- Cross parking and access easements with other restaurants and office building; in same development (3 restaurants & 5 office buildings)
- Zoning: PAD, City of Chandler
- Parcel: 302-43-896
- Includes furniture, fixtures, and equipment
- 2016 Real estate taxes: \$11,850