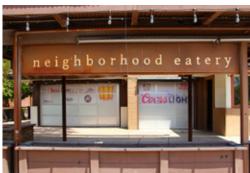

## WELL LOCATED CHANDLER, AZ RESTAURANT BUILDING FOR SALE OR LEASE

1371 N Alma School Road, Chandler, AZ 85224

SALE PRICE: \$1,095,000 (Only \$120/SF) • LEASE PRICE: \$8,000/MO + Rental Tax

#### **Highlights**

- Only \$120/SF
- High traffic infill Chandler location
- Can be restaurant, bar, office, or medical office
- Large size (9,100 SF), large kitchen, and ample parking would allow for splitting into two restaurants

#### **Property Details**

- 9,119 SF single story sit down restaurant
- 1985 construction
- Cross parking and access easements with other restaurants and office building; in same development (3 restaurants & 5 office buildings)
- Zoning: PAD, City of Chandler
- Parcel: 302-43-896
- Includes furniture, fixtures, and equipment
- 2016 Real estate taxes: \$11,850