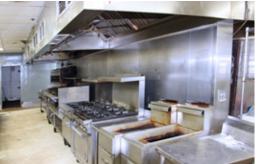

#### **Highlights**

- Only \$120/SF
- High traffic infill Chandler location
- Can be restaurant, bar, office, or medical office
- Large size (9,100 SF), large kitchen, and ample parking would allow for splitting into two restaurants

#### **Property Details**

- 9,119 SF single story sit down restaurant
- 1985 construction
- Cross parking and access easements with other restaurants and office building; in same development (3 restaurants & 5 office buildings)
- Zoning: PAD, City of Chandler
- Parcel: 302-43-896
- Includes furniture, fixtures, and equipment
- 2016 Real estate taxes: \$11,850