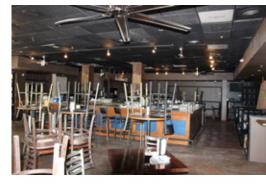

## WELL LOCATED CHANDLER, AZ RESTAURANT BUILDING FOR SALE OR LEASE

1371 N Alma School Road, Chandler, AZ 85224

SALE PRICE: \$1,095,000 (Only \$120/SF) • LEASE PRICE: \$8,000/MO + Rental Tax

#### **Highlights**

- Only \$120/SF
- High traffic infill Chandler location
- Can be restaurant, bar, office, or medical office
- Large size (9,100 SF), large kitchen, and ample parking would allow for splitting into two restaurants

#### **Property Details**

- 9,119 SF single story sit down restaurant
- 1985 construction
- Cross parking and access easements with other restaurants and office building; in same development (3 restaurants & 5 office buildings)
- Zoning: PAD, City of Chandler
- Parcel: 302-43-896
- Includes furniture, fixtures, and equipment
- 2016 Real estate taxes: \$11,850