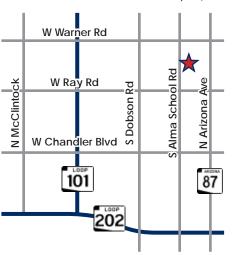

## WELL LOCATED CHANDLER, AZ RESTAURANT BUILDING FOR SALE OR LEASE

1371 N Alma School Road, Chandler, AZ 85224

SALE PRICE: \$1,095,000 (Only \$120/SF) • LEASE PRICE: \$8,000/MO + Rental Tax

#### **Property Details**

- 9,119 SF single story sit down restaurant
- 1985 construction
- Cross parking and access easements with other restaurants and office building; in same development (3 restaurants & 5 office buildings)
- Zoning: PAD, City of Chandler
- Parcel: 302-43-896
- Includes furniture, fixtures, and equipment
- 2016 Real estate taxes: \$11,850