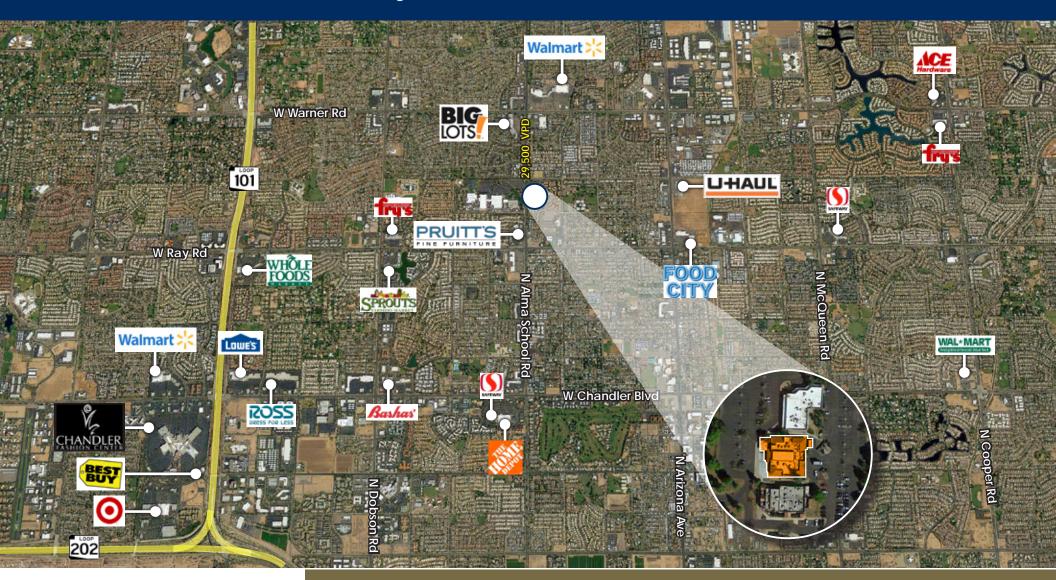

## WELL LOCATED CHANDLER, AZ RESTAURANT BUILDING FOR SALE OR LEASE

1371 N Alma School Road, Chandler, AZ 85224

SALE PRICE: \$1,095,000 (Only \$120/SF) • LEASE PRICE: \$8,000/MO + Rental Tax

# WELL LOCATED CHANDLER, AZ RESTAURANT BUILDING FOR SALE OR LEASE 1371 N Alma School Road, Chandler, AZ 85224

SALE PRICE: \$1,095,000 (Only \$120/SF) • LEASE PRICE: \$8,000/MO + Rental Tax

| Demographic | s 1Mi    | 3Mi      | <u>5Mi</u> |
|-------------|----------|----------|------------|
| Population  | 19,580   | 148,422  | 343,042    |
| Households  | 7,334    | 56,511   | 129,966    |
| HHI         | \$61,728 | \$65,645 | \$70,199   |