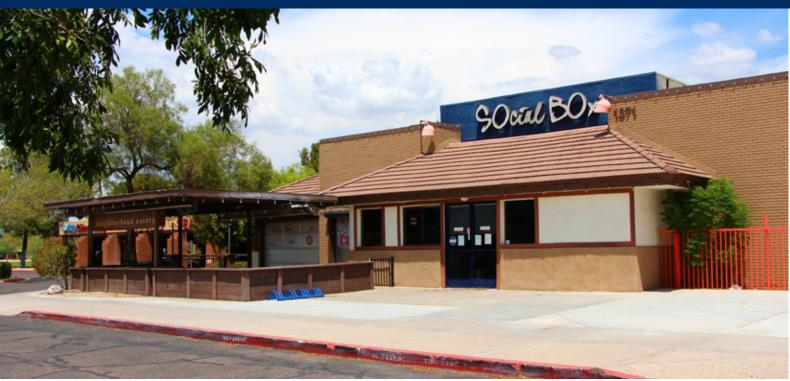

## WELL LOCATED CHANDLER, AZ RESTAURANT BUILDING FOR SALE OR LEASE

1371 N Alma School Road, Chandler, AZ 85224

SALE PRICE: \$1,095,000 (Only \$120/SF) • LEASE PRICE: \$8,000/MO + Rental Tax

#### **Property Details**

- 9,119 SF single story sit down restaurant
- 1985 construction
- Cross parking and access easements with other restaurants and office building; in same development (3 restaurants & 5 office buildings)
- Zoning: PAD, City of Chandler
- Parcel: 302-43-896
- Includes furniture, fixtures, and equipment
- 2016 Real estate taxes: \$11,850