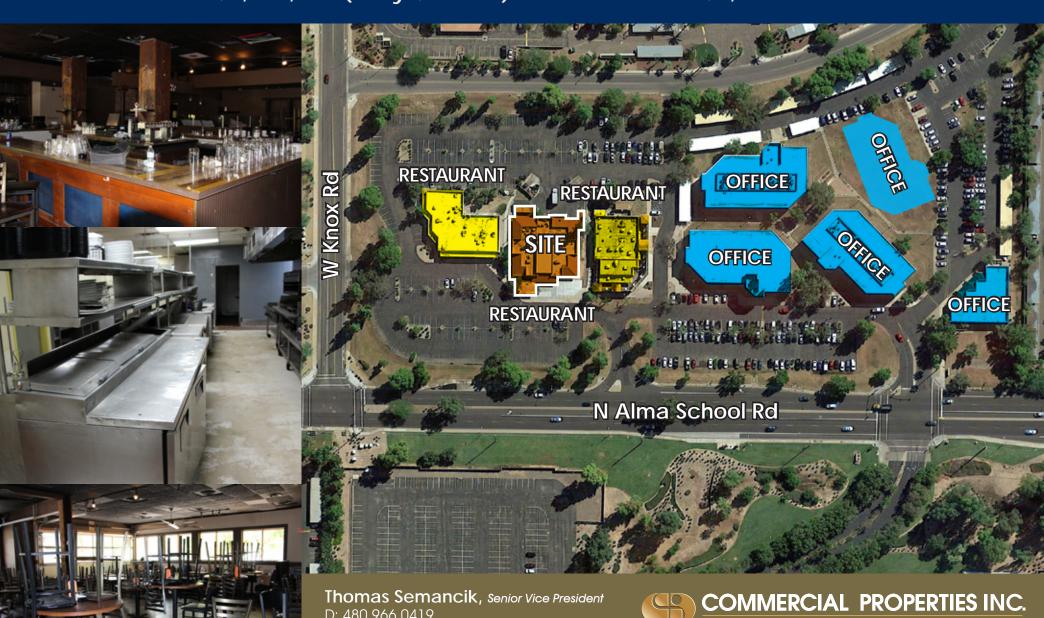

#### **Property Details**

- 9,119 SF single story sit down restaurant
- 1985 construction
- Cross parking and access easements with other restaurants and office building; in same development (3 restaurants & 5 office buildings)
- Zoning: PAD, City of Chandler
- Parcel: 302-43-896
- Includes furniture, fixtures, and equipment
- 2016 Real estate taxes: \$11,850

# WELL LOCATED CHANDLER, AZ RESTAURANT BUILDING FOR SALE OR LEASE 1371 N Alma School Road, Chandler, AZ 85224

SALE PRICE: \$1,095,000 (Only \$120/SF) • LEASE PRICE: \$8,000/MO + Rental Tax

| Demographic | s 1Mi    | 3Mi      | <u>5Mi</u> |
|-------------|----------|----------|------------|
| Population  | 19,580   | 148,422  | 343,042    |
| Households  | 7,334    | 56,511   | 129,966    |
| HHI         | \$61,728 | \$65,645 | \$70,199   |