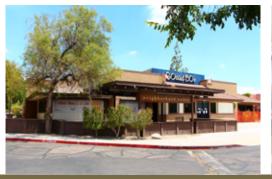

## WELL LOCATED CHANDLER, AZ RESTAURANT BUILDING FOR SALE OR LEASE

1371 N Alma School Road, Chandler, AZ 85224

SALE PRICE: \$1,095,000 (Only \$120/SF) • LEASE PRICE: \$8,000/MO + Rental Tax

#### **Highlights**

- Only \$120/SF
- High traffic infill Chandler location
- Can be restaurant, bar, office, or medical office
- Large size (9,100 SF), large kitchen, and ample parking would allow for splitting into two restaurants

#### **Property Details**

- 9,119 SF single story sit down restaurant
- 1985 construction
- Cross parking and access easements with other restaurants and office building; in same development (3 restaurants & 5 office buildings)
- Zoning: PAD, City of Chandler
- Parcel: 302-43-896
- Includes furniture, fixtures, and equipment
- 2016 Real estate taxes: \$11,850