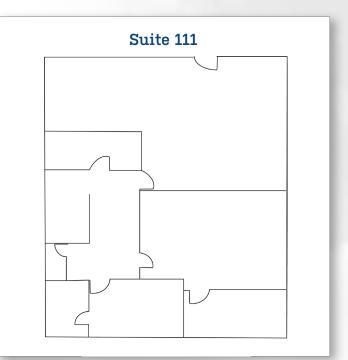

# Amenities & Highlights

- Suites 111 & 112 have
  - direct access from parking lot
- 4 exam rooms, 1 private office
- 1 restroom
- Conveniently located across
  5 Points Shopping Plaza
  - Strong demographics

## **FOR LEASE** | ± 1,440 - ± 3,000 SF

Available Suites

| <b>1st Floor Suites</b> | Sq. Ft.    |
|-------------------------|------------|
| 111                     | ± 1,440 SF |
| 112                     | ± 1,560 SF |

\*Suites 111 & 112 can be combined for ± 3,000 SF

The information contained herein has been gathered from sources deemed reliable. Though we have no reason to doubt the accuracy, we do not guarantee it.