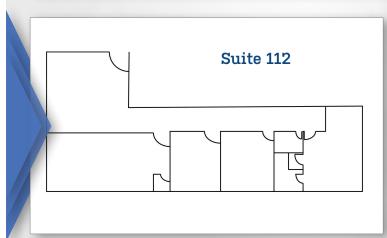

# Amenities & Highlights

- Suites 111 & 112 have
  - direct access from parking lot
- 4 exam rooms, 1 private office
- 1 restroom
- Conveniently located across
  5 Points Shopping Plaza
  - Strong demographics

## **FOR LEASE** | ± 1,440 - ± 3,000 SF

Available Suites

| <b>1st Floor Suites</b> | Sq. Ft.    |
|-------------------------|------------|
| 111                     | ± 1,440 SF |
| 112                     | ± 1,560 SF |

\*Suites 111 & 112 can be combined for ± 3,000 SF

The information contained herein has been gathered from sources deemed reliable. Though we have no reason to doubt the accuracy, we do not guarantee it.