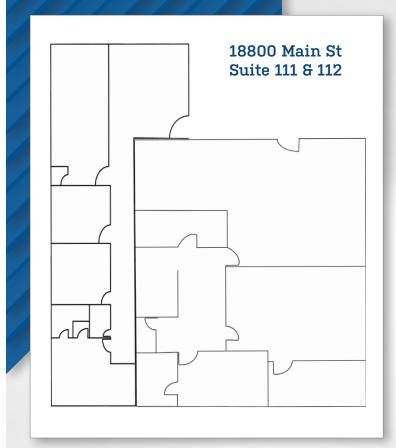

# Amenities & Highlights

- Suites 111 & 112 have
  - direct access from parking lot
- 4 exam rooms, 1 private office
- 1 restroom
- Conveniently located across
  5 Points Shopping Plaza
  - Strong demographics

## **FOR LEASE** | ± 1,440 - ± 3,000 SF

Available Suites

| <b>1st Floor Suites</b> | Sq. Ft.    |
|-------------------------|------------|
| 111                     | ± 1,440 SF |
| 112                     | ± 1,560 SF |

\*Suites 111 & 112 can be combined for ± 3,000 SF

The information contained herein has been gathered from sources deemed reliable. Though we have no reason to doubt the accuracy, we do not guarantee it.