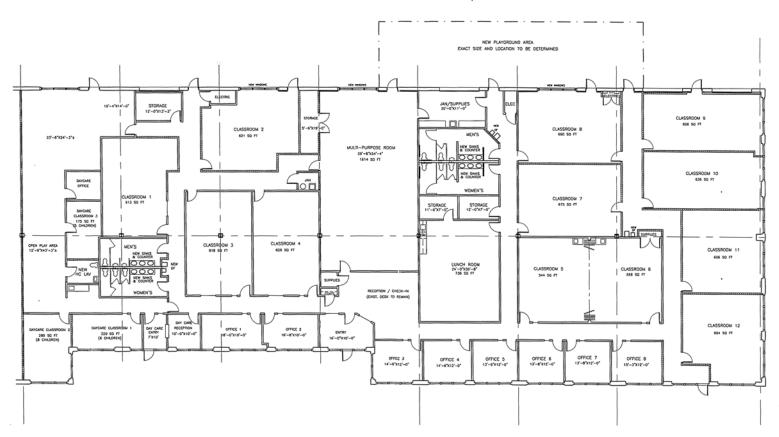

# 4901 Galaxy Parkway Floor Plan - Suite L - 19,350 SF

#### Former Charter School Space

Galaxy Corporate Center Miles Road & Galaxy Parkway Warrensville Heights, Ohio