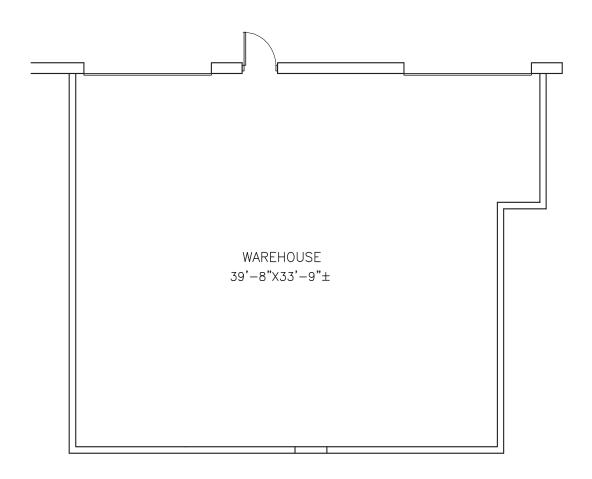

# 4949 Galaxy Parkway - Suite K Floor Plan - 560 SF

Galaxy Corporate Center Miles Road & Galaxy Parkway Warrensville Heights, Ohio