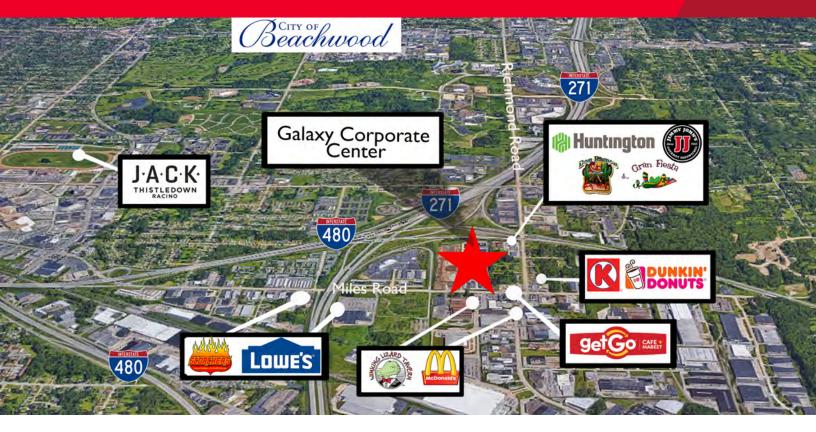

# **Traffic Map**

#### **Traffic Counts**

Miles Road: 20,487 VPD

Richmond Road: 14,650 VPD

#### **Area Amenities**

- Close proximity to Dunkin Donuts, Winking Lizard, Jimmy Johns, GetGo, Scorchers and much more
- Three (3) minutes to Beachwood, five (5) minutes to Solon and two (2) minutes to I-480 and 1 - 271