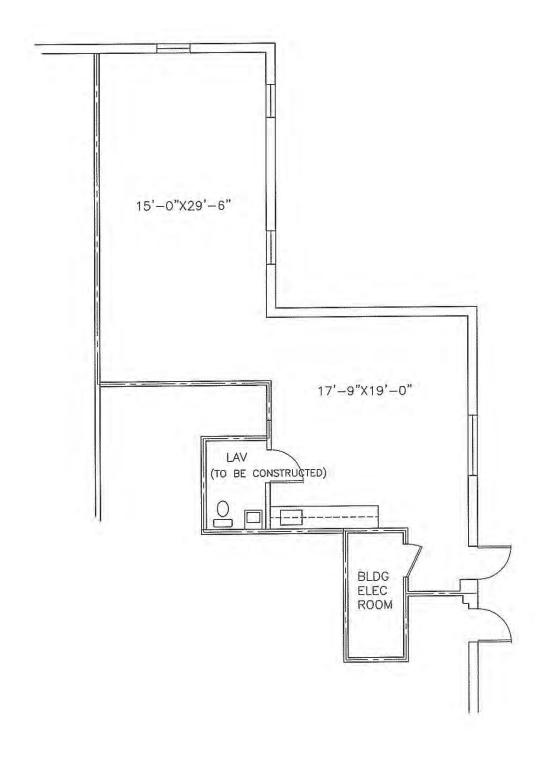

# 25111 Galaxy Parkway Floor Plan - Suite F - 994 SF

Galaxy Corporate Center Miles Road & Galaxy Parkway Warrensville Heights, Ohio