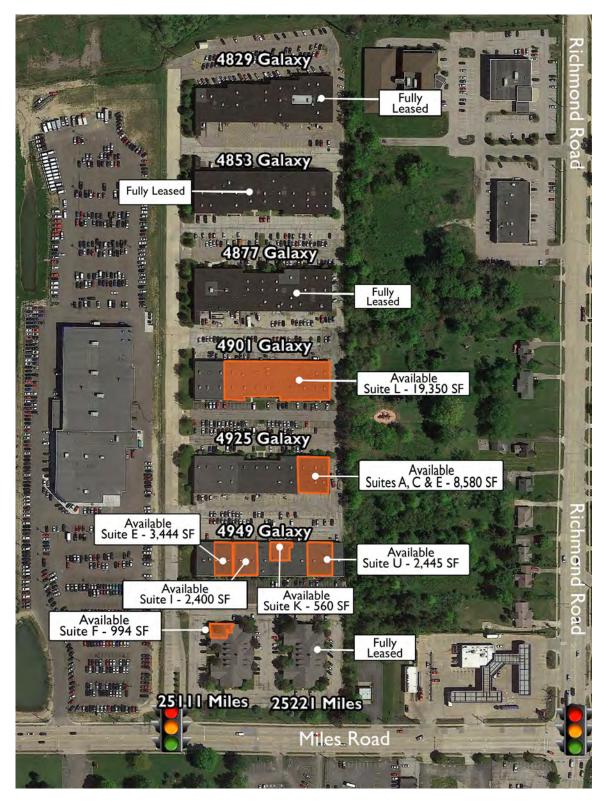

#### **Overhead Aerial Map**

Galaxy Corporate Center Miles Road & Galaxy Parkway Warrensville Heights, Ohio

# **Space Available**

| 25111 Miles Road    | Suite F       | 994 SF    |
|---------------------|---------------|-----------|
| 4901 Galaxy Parkway | Suite L       | 19,350 SF |
| 4925 Galaxy Parkway | Suite A, C, E | 8,850 SF  |
| 4949 Galaxy Parkway | Suite E       | 2,400 SF  |
| 4949 Galaxy Parkway | Suite I       | 2,400 SF  |
| 4949 Galaxy Parkway | Suite K       | 560 SF    |
| 4949 Galaxy Parkway | Suite U       | 2,445 SF  |
|                     |               |           |