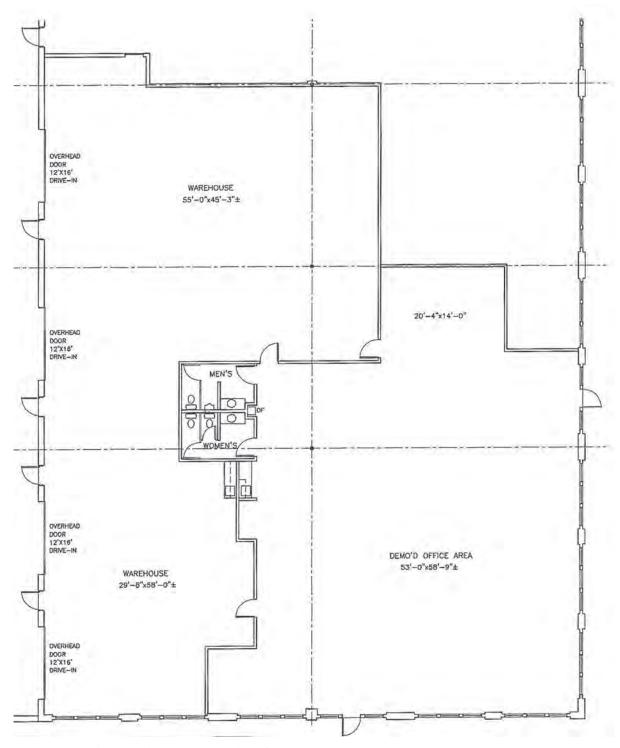

# 4901 Galaxy Parkway Floor Plan - Suite L - 19,350 SF

#### Former Charter School Space

Galaxy Corporate Center Miles Road & Galaxy Parkway Warrensville Heights, Ohio