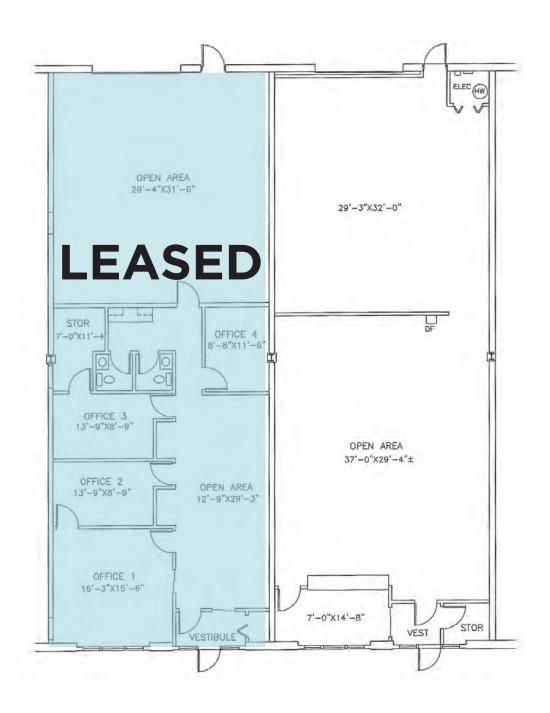

# 4949 Galaxy Parkway - Suite E Floor Plan - 2,400 SF

Galaxy Corporate Center Miles Road & Galaxy Parkway Warrensville Heights, Ohio

# 4949 Galaxy Parkway - Suites I Floor Plan - 2,400 SF

Galaxy Corporate Center Miles Road & Galaxy Parkway Warrensville Heights, Ohio