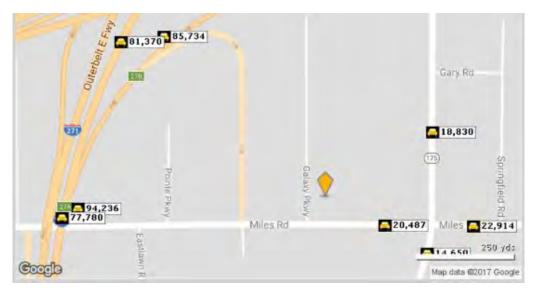

# **Traffic Map**

#### **Traffic Counts**

Miles Road: 20,487 VPD

Richmond Road: 14,650 VPD