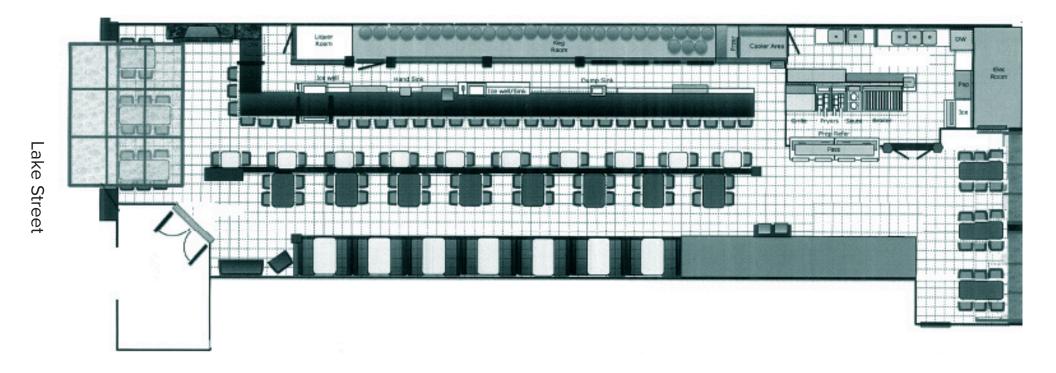

### SUITE 201 FLOOR PLAN

| Suite | Square Feet | Rate       | Notes                                                                                                                                                                                      |
|-------|-------------|------------|--------------------------------------------------------------------------------------------------------------------------------------------------------------------------------------------|
| 201   | 2,943 SF    | Call Agent | Former restaurant space with fully built-out kitchen and bar. Roll-up front window for indoor/outdoor seating. High exposure storefront to Lake Street. <b>Available 7/1/24 or sooner.</b> |