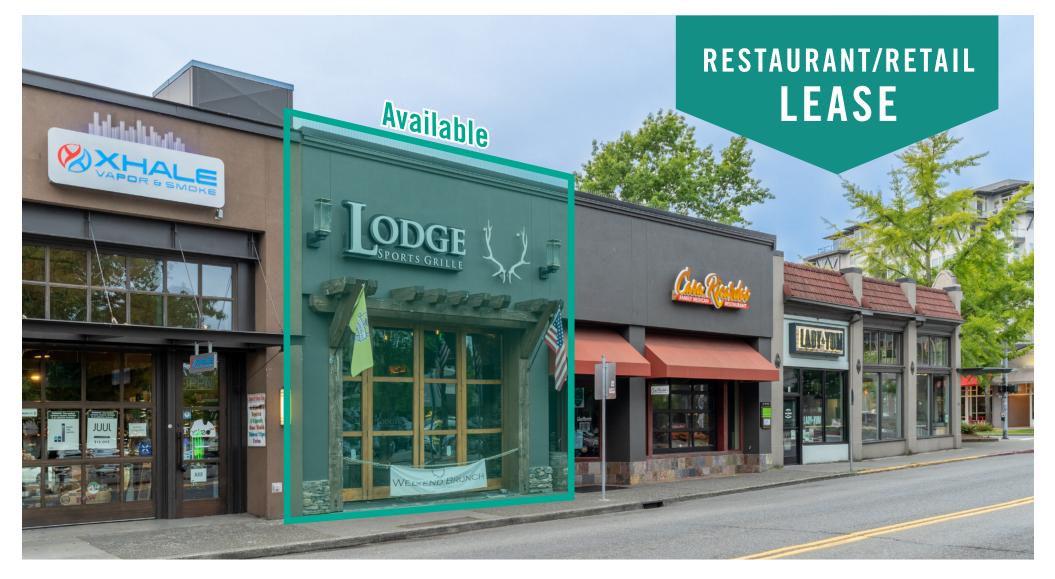

# PRIME RESTAURANT/ RETAIL FRONTAGE ON LAKE STREET

### 2,943 SF Available

#### **FEATURES:**

- · Located in the heart of Downtown Kirkland
- High exposure to Central Way, Lake Street,
  and Park Lane
- Great foot-traffic and exposure
- Public parking available on both sides of the building