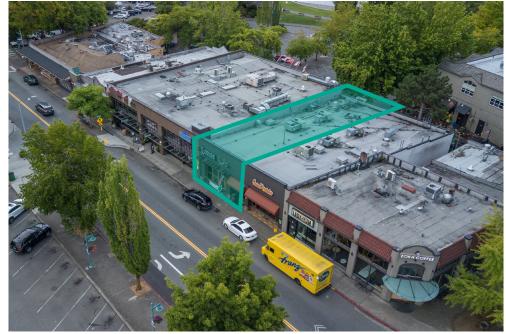

## 107 LAKE STREET BUILDING

30 Lake Shore Plaza | Kirkland, WA

Jack Rosen

425.289.2221 jack@rosenharbottle.com



# PRIME RESTAURANT/ RETAIL FRONTAGE ON LAKE STREET

### 2,943 SF Available

#### **FEATURES:**

- · Located in the heart of Downtown Kirkland
- High exposure to Central Way, Lake Street,
  and Park Lane
- Great foot-traffic and exposure
- Public parking available on both sides of the building







### SUITE 201 FLOOR PLAN

| Suite | Square Feet | Rate       | Notes                                                                                                                                                                                      |
|-------|-------------|------------|--------------------------------------------------------------------------------------------------------------------------------------------------------------------------------------------|
| 201   | 2,943 SF    | Call Agent | Former restaurant space with fully built-out kitchen and bar. Roll-up front window for indoor/outdoor seating. High exposure storefront to Lake Street. <b>Available 7/1/24 or sooner.</b> |





### SITE MAP





### **LOCATION MAP**