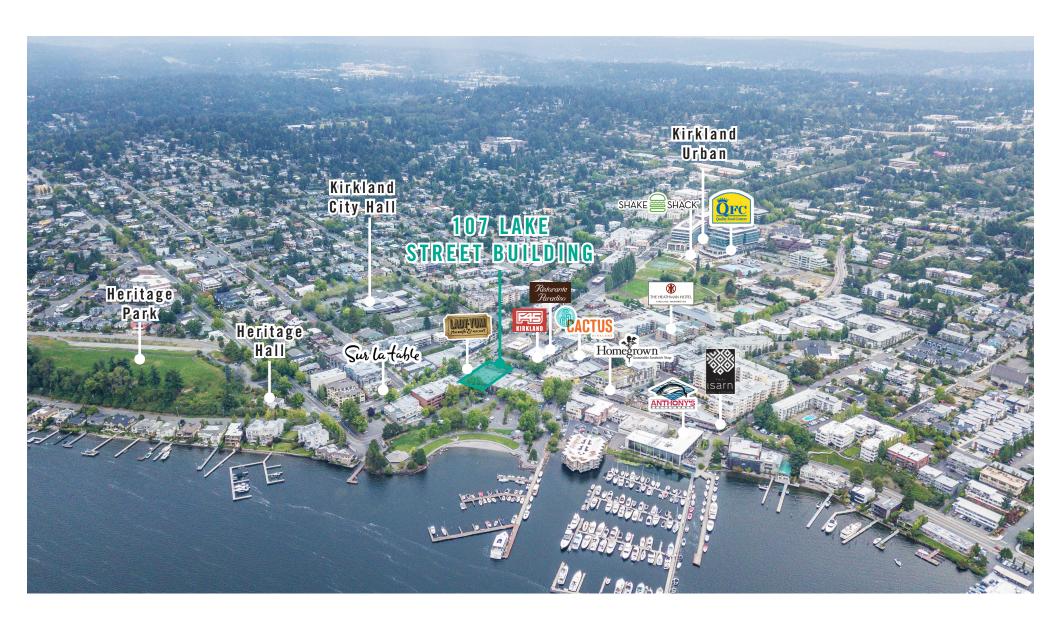

### **LOCATION MAP**

#### **FEATURES:**

- · Located in the heart of Downtown Kirkland
- High exposure to Central Way, Lake Street,
  and Park Lane
- Great foot-traffic and exposure
- Public parking available on both sides of the building