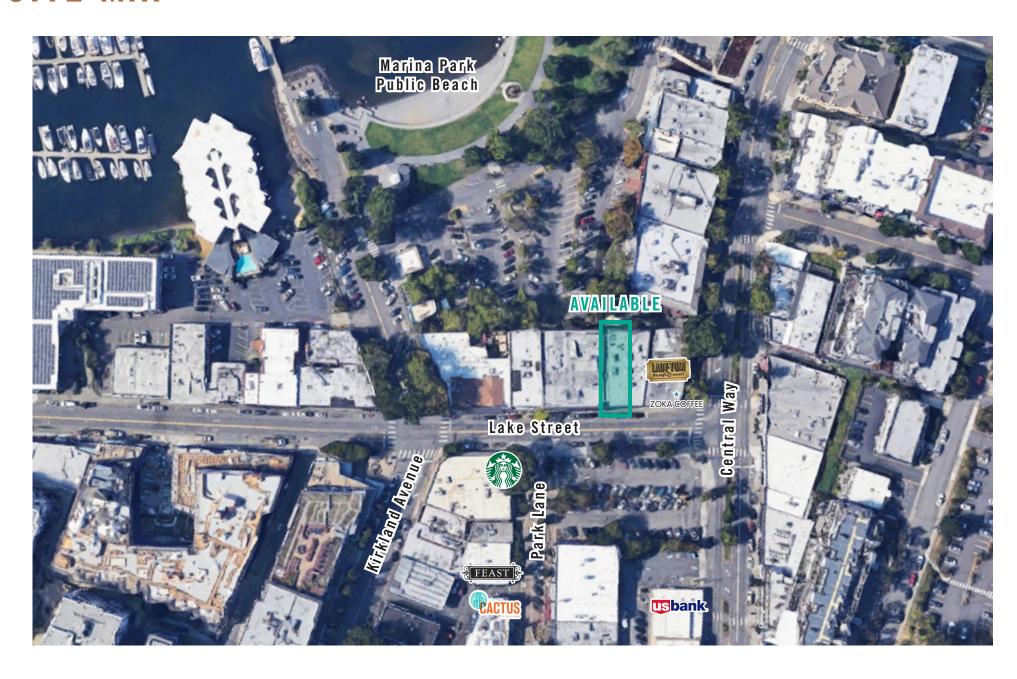

### SITE MAP

#### **FEATURES:**

- · Located in the heart of Downtown Kirkland
- High exposure to Central Way, Lake Street,
  and Park Lane
- Great foot-traffic and exposure
- Public parking available on both sides of the building