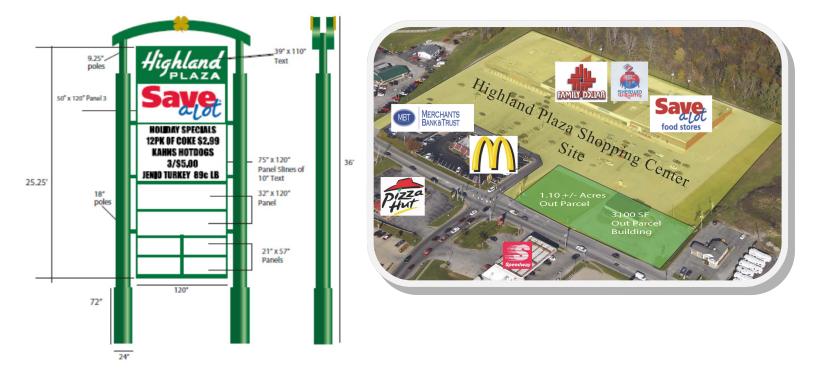

## **Highland Plaza Shopping Center**

1450 - 1472 North High Street Hillsboro, Ohio 45133

- Spaces Available:
  - Space 1: 1,022 sf Space 2: 25,490 sf Space 5: 4,925 sf Space 7: 6.980 sf
- Out Parcel Available: 1.10 +/- acres with 3,100 sf building
- Major Anchor Tenant: Save-a-Lot
- Located along major north/south (US 62)
- **Busiest intersection in Hillsboro!**
- New ownership, updates, site & capital improvements
- National Corporate Tenancy: Sherwin Williams & Family Dollar
- Total Building: 75,950 sf