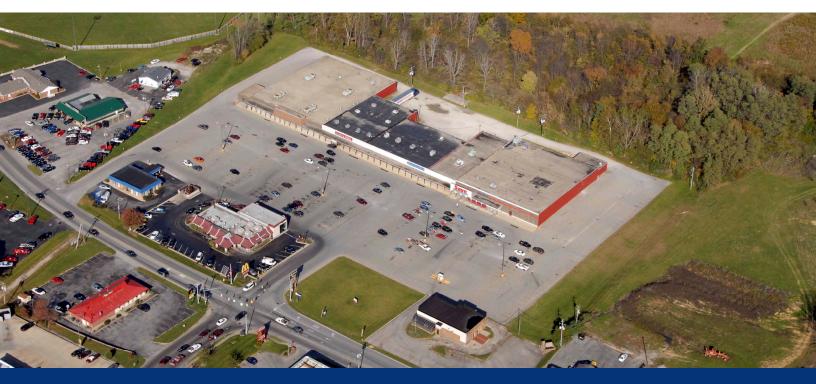

## **Highland Plaza Shopping Center**

1450 - 1472 North High Street Hillsboro, Ohio 45133

- Spaces Available:
  - Space 1: 1,022 sf Space 2: 25,490 sf Space 5: 4,925 sf Space 7: 6.980 sf
- Out Parcel Available: 1.10 +/- acres with 3,100 sf building
- Major Anchor Tenant: Save-a-Lot
- Located along major north/south (US 62)
- **Busiest intersection in Hillsboro!**
- New ownership, updates, site & capital improvements
- National Corporate Tenancy: Sherwin Williams & Family Dollar
- Total Building: 75,950 sf