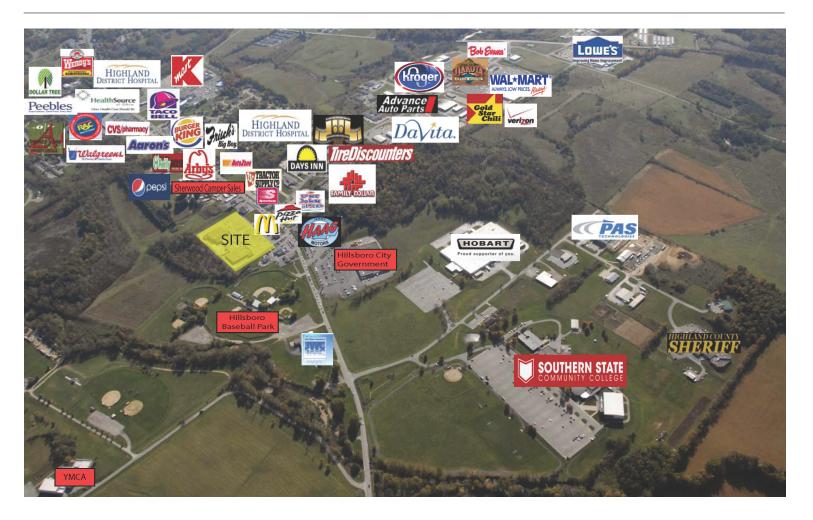

## Highland Plaza Surrounding Area

| Drive Time Demographics | 8 Mins    | 16 Mins   | 24 Mins   |
|-------------------------|-----------|-----------|-----------|
| Population              | 7,577     | 21,899    | 49,260    |
| Avg. HH Income          | \$48,118  | \$50,482  | \$51,004  |
| Housing Value           | \$122,000 | \$132,305 | \$130,468 |