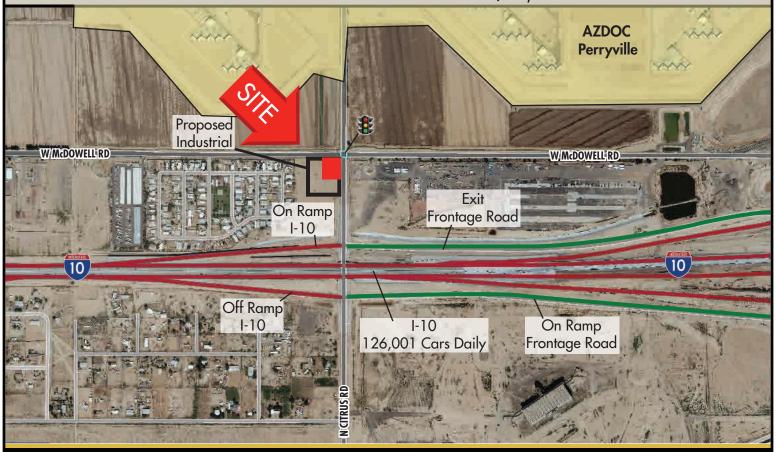

### Northwest Corner of I-10 & Citrus Road - Goodyear, Arizona 74 PINNACLE PEAK RD **FOUNTAIN VALLEY** LITCHFIELD SCOTTSDALE **GOODYEAR** CHANDLER **5** Miles **DEMOGRAPHICS** (Source: SitesUSA) 1 Mile 3 Miles 33,121 Estimated Population (2016) 5,029 12,949 Projected Population (2021) 5,090 13,634 35,444 Estimated Avg. Household Income (2016) \$40,900 \$81,088 \$88.326 Projected Avg. Household Income (2021) \$93,988 \$45,182 \$104,464 Average Household Size (2016) 2.88 2.80 2.81 Total Daytime Employees (2016) 131 733 3,706 Median Age (2016) 29.8 33.9 TRAFFIC COUNTS (2014 Source: KSS Fuels) Citrus Rd 1,068 McDowell Road 12,242 126,001

## **PROJECT HIGHLIGHTS**

- Dynamic West Valley trade area
- Located 3 miles west of planned Estrella Falls Mall
- Easy access to I-10 "going to work side"
- Across the street from Perryville Prison, Goodyear's largest employer (1,000+ employees)
- 1 mile south of planned PV/303 Business Park; 1 mile west of planned PV/303 Corporate Park (3 million+ square feet of light industrial/flex/office space)
- Prime for fast food, services, gas station