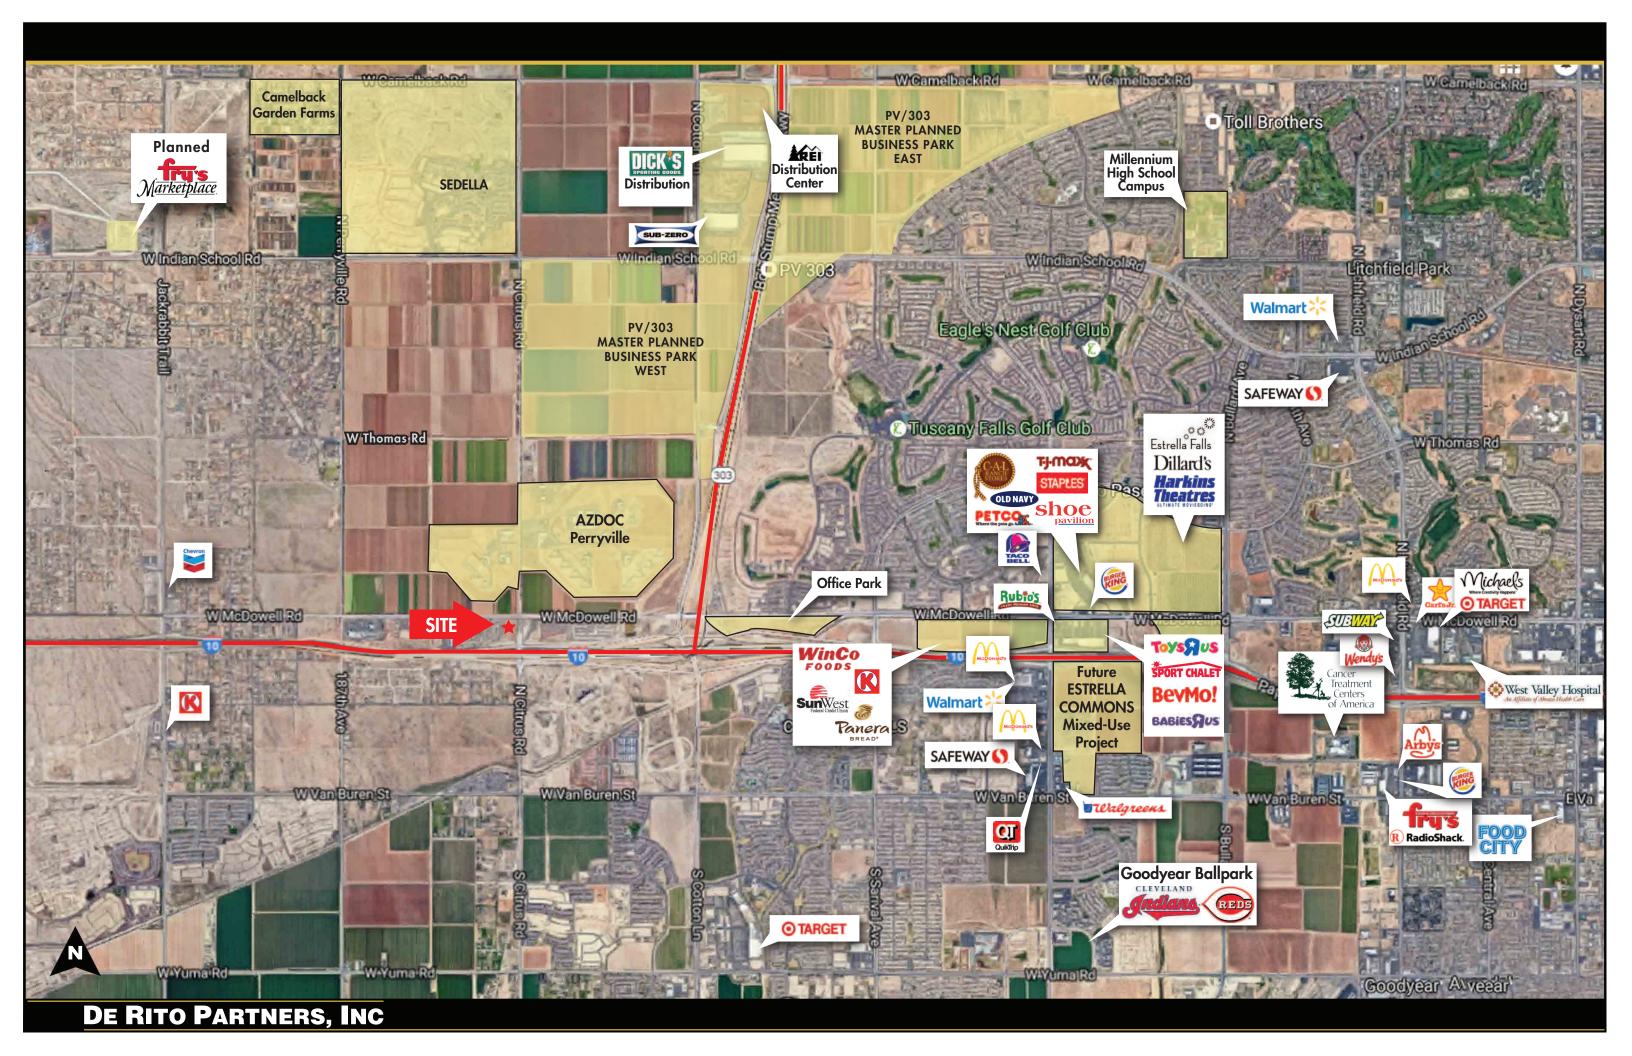

## **PROJECT HIGHLIGHTS**

- Dynamic West Valley trade area
- Located 3 miles west of planned Estrella Falls Mall
- Easy access to I-10 "going to work side"
- Across the street from Perryville Prison, Goodyear's largest employer (1,000+ employees)
- 1 mile south of planned PV/303 Business Park; 1 mile west of planned PV/303 Corporate Park (3 million+ square feet of light industrial/flex/office space)
- Prime for fast food, services, gas station