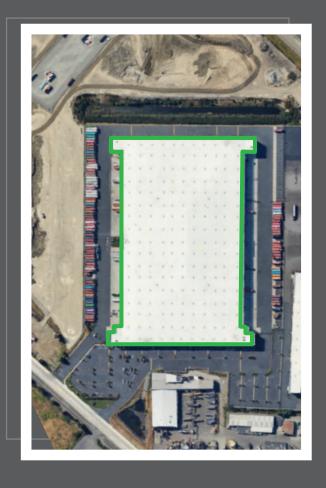

### KEY DISTANCE

**10.7 mi**Glendale Municipal
Airport

**5.9 mi** UPS Store

**8.1 mi**United States Postal Service (USPS)