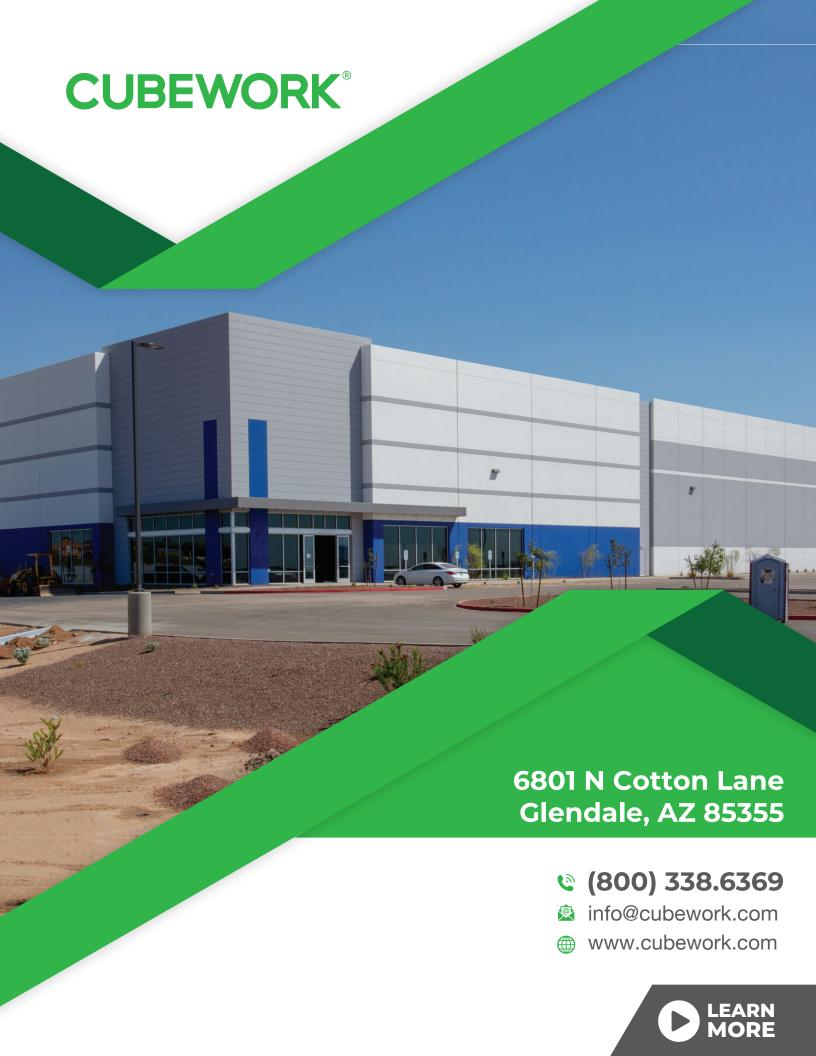

#### **BUILDING SPECS:**

Building size: 915,160 SF

**Warehouse available:** 300-50,000 SF **Private office available:** 200-2,500 SF

Floor: Reinforced Concrete Column Spacing: 50' x 56'

Clear height: 40' Drive-In Bays: 2 Cross Docks: Yes

# FACILITY PHOTOS

FOR MORE INFORMATION CONTACT

**(800) 338.6369** 

info@cubework.comwww.cubework.com