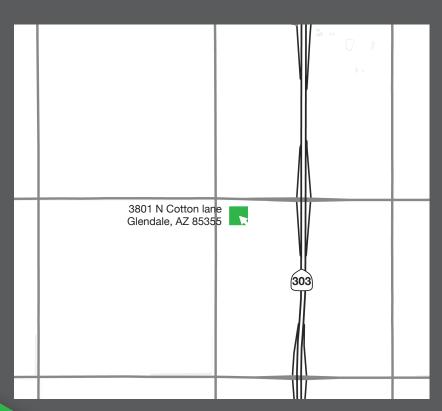

### KEY DISTANCE

**10.7 mi**Glendale Municipal
Airport

**5.9 mi** UPS Store

**8.1 mi**United States Postal Service (USPS)