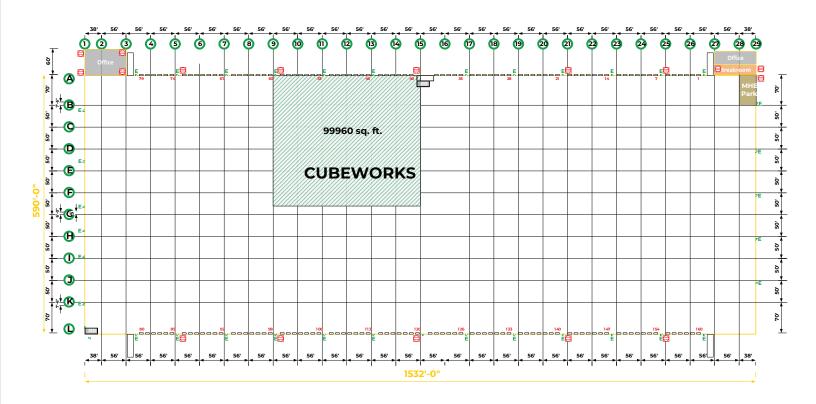

#### **BUILDING SPECS:**

Building size: 915,160 SF

**Warehouse available:** 300-50,000 SF **Private office available:** 200-2,500 SF

Floor: Reinforced Concrete Column Spacing: 50' x 56'

Clear height: 40' Drive-In Bays: 2 Cross Docks: Yes

## **▲ BUILDING FEATURES**