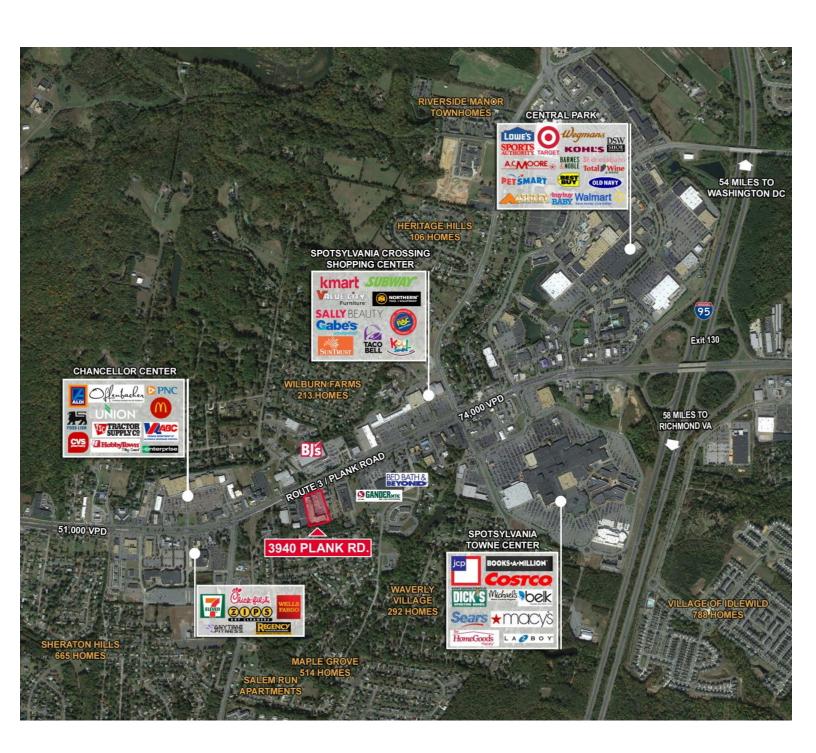

### **Property Features**

Join:

- Plank Road Plaza is a prime, high visibility retail center on Route 3/Plank Road, Fredericksburg's premiere retail corridor
- · Multiple spaces available immediately:
- Estimated NNN fees are \$3.38
- · Ideally located at a signalized intersection
- 74,000 vehicles per day on Route 3 Fredericksburg's busiest commercial corridor
- Pylon signage available

# FOR LEASE Plank Road Plaza

3940 Plank Road | Fredericksburg, VA 22407

For more information, contact:

**SHARON SCHMIDT** 

Senior Associate 540 322 4155 sharon.schmidt@thalhimer.com Eagle Village 1125 Jefferson Davis Highway, Suite 350 Fredericksburg, VA 22401 www.thalhimer.com