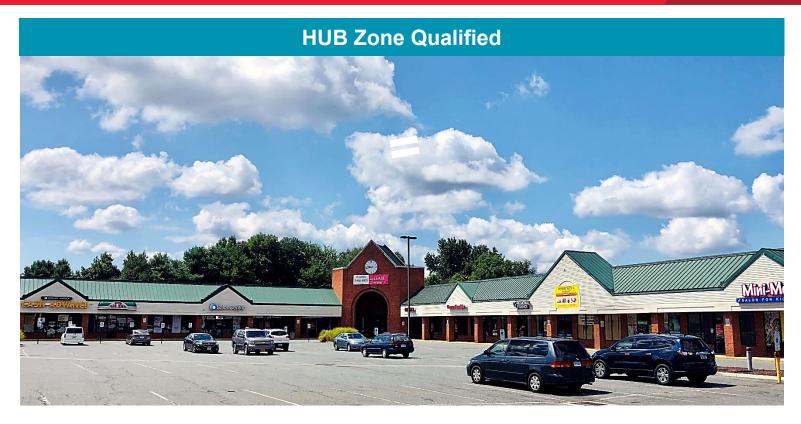

### **Property Features**

Join:

- Plank Road Plaza is a prime, high visibility retail center on Route 3/Plank Road, Fredericksburg's premiere retail corridor
- · Multiple spaces available immediately:
- Estimated NNN fees are \$3.38
- · Ideally located at a signalized intersection
- 74,000 vehicles per day on Route 3 Fredericksburg's busiest commercial corridor
- Pylon signage available