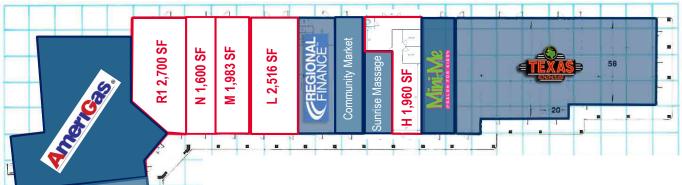

### FOR LEASE Plank Road Plaza

3940 Plank Road | Fredericksburg, VA 22407

| Specifications |                                                      |                                                          |  |  |
|----------------|------------------------------------------------------|----------------------------------------------------------|--|--|
| Available SF   | Suite H<br>Suite K<br>Suite M<br>Suite N<br>Suite R1 | 1,960 SF<br>2,516 SF<br>1,983 SF<br>1,600 SF<br>2,700 SF |  |  |
| Lease Rate     | \$15.00 PSF                                          | \$15.00 PSF NNN                                          |  |  |
| Timing         | Available Im                                         | Available Immediately                                    |  |  |

## FOR LEASE Plank Road Plaza

3940 Plank Road | Fredericksburg, VA 22407

| SPACE | TENANT                 | SF       |
|-------|------------------------|----------|
| A-F   | Texas Roadhouse        | 9,252 SF |
| G     | Mini Me Salon For Kids | 1,600 SF |
| Н     | AVAILABLE              | 1,960 SF |
| 1     | Sunrise Massage        | 1,091 SF |
| J     | Community Market       | 1,500 SF |
| K     | Regional Finance       | 1,500 SF |
| L     | AVAILABLE              | 2,516 SF |
| М     | AVAILABLE              | 1,983 SF |
| N     | AVAILABLE              | 1,600 SF |
| R1    | AVAILABLE              | 2,700 SF |
| R2-4  | AmeriGas               | 7,500 SF |
| Y     | All In Solutions       | 3,660 SF |
| V     | SalonCentric           | 3,200 SF |
| W     | Papa Johns             | 1,883 SF |
| X     | Advance America        | 2,520 SF |