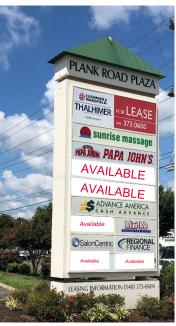

## FOR LEASE Plank Road Plaza

3940 Plank Road | Fredericksburg, VA 22407

| SPACE | TENANT                 | SF       |
|-------|------------------------|----------|
| A-F   | Texas Roadhouse        | 9,252 SF |
| G     | Mini Me Salon For Kids | 1,600 SF |
| Н     | AVAILABLE              | 1,960 SF |
| 1     | Sunrise Massage        | 1,091 SF |
| J     | Community Market       | 1,500 SF |
| K     | Regional Finance       | 1,500 SF |
| L     | AVAILABLE              | 2,516 SF |
| М     | AVAILABLE              | 1,983 SF |
| N     | AVAILABLE              | 1,600 SF |
| R1    | AVAILABLE              | 2,700 SF |
| R2-4  | AmeriGas               | 7,500 SF |
| Y     | All In Solutions       | 3,660 SF |
| V     | SalonCentric           | 3,200 SF |
| W     | Papa Johns             | 1,883 SF |
| X     | Advance America        | 2,520 SF |