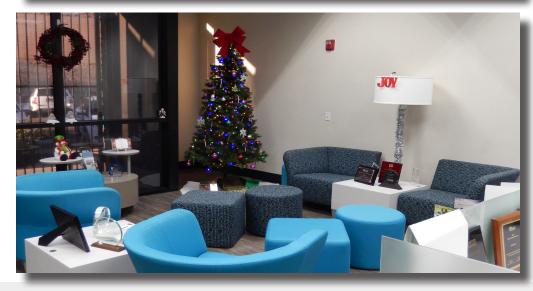

S OR REPRESENTATIONS ARE MADE AS TO THE CONDITION OF THE PROPERTY OR ANY HAZARDS CONTAINED THEREIN

#### Property & Location Highlights

- Freestanding 16,417 SF facility
- Approximately 3,000+ SF improved office
- Approximately 10 ft. clear in office under drop ceiling
- Lots of Power: 800 amps @ 277/480 volt,
  3 Phase Electric; 1600 Amps capable
- Larger grade level loading doors
- 3 @ 12' wide x 14' high
- 2 @ 16' wide by 14' high
- Newer foam roof
- Newer LED lighting throughout ofc & exterior
- Some newer HVAC & rear evap warehouse units
- Ultra-clean, very well maintained facility
- Secure industrial park
- Easy interior access
- 28 parking spaces
- Potential rear fenced yard
- Approximately 22 ft. interior warehouse under truss
- Sprinklers throughout





### Interior Photos













#### Interior Photos











#### Exterior Photos









Jeff Adams +1 602 852 3423 jeff.adams@naihorizon.com



"Office Area"

Floor Plan