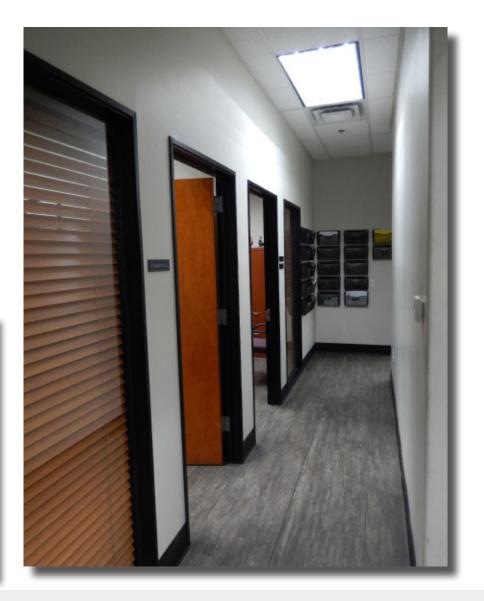

O THE CONDITION OF THE PROPERTY OR ANY HAZARDS CONTAINED THEREIN

#### Property & Location Highlights

- Freestanding 16,417 SF facility
- Approximately 3,000+ SF improved office
- Approximately 10 ft. clear in office under drop ceiling
- Lots of Power: 800 amps @ 277/480 volt,
  3 Phase Electric; 1600 Amps capable
- Larger grade level loading doors
- 3 @ 12' wide x 14' high
- 2 @ 16' wide by 14' high
- Newer foam roof
- Newer LED lighting throughout ofc & exterior
- Some newer HVAC & rear evap warehouse units
- Ultra-clean, very well maintained facility
- Secure industrial park
- Easy interior access
- 28 parking spaces
- Potential rear fenced yard
- Approximately 22 ft. interior warehouse under truss
- Sprinklers throughout





### Interior Photos













#### Interior Photos











#### Exterior Photos









Jeff Adams +1 602 852 3423 jeff.adams@naihorizon.com



"Office Area"

Floor Plan