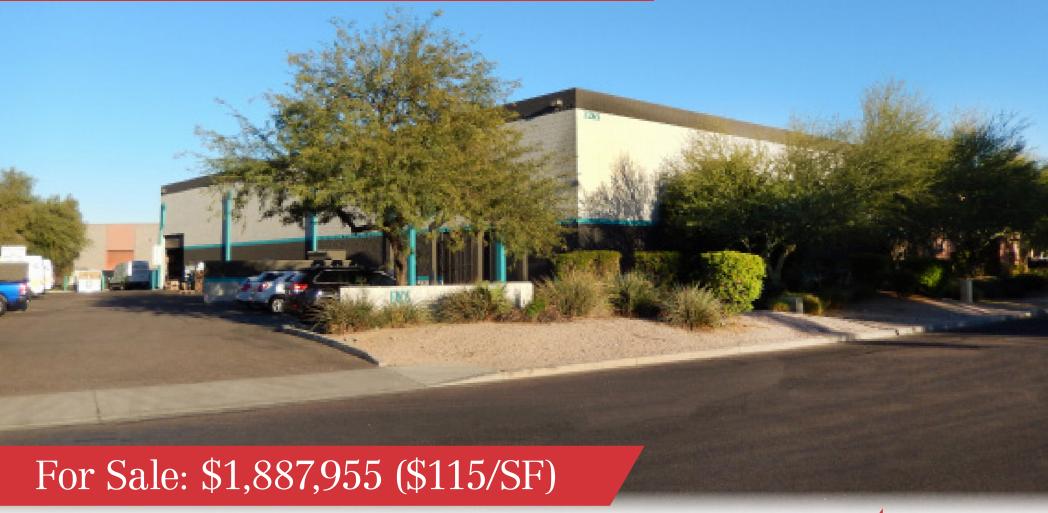

# EVOS Building

#### Property & Location Highlights

- Freestanding 16,417 SF facility
- Approximately 3,000+ SF improved office
- Approximately 10 ft. clear in office under drop ceiling
- Lots of Power: 800 amps @ 277/480 volt,
  3 Phase Electric; 1600 Amps capable
- Larger grade level loading doors
- 3 @ 12' wide x 14' high
- 2 @ 16' wide by 14' high
- Newer foam roof
- Newer LED lighting throughout ofc & exterior
- Some newer HVAC & rear evap warehouse units
- Ultra-clean, very well maintained facility
- Secure industrial park
- Easy interior access
- 28 parking spaces
- Potential rear fenced yard
- Approximately 22 ft. interior warehouse under truss
- Sprinklers throughout

#### Exterior Photos

Jeff Adams +1 602 852 3423 jeff.adams@naihorizon.com

"Office Area"

Floor Plan