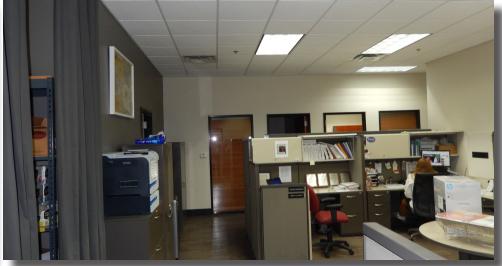

OR REPRESENTATIONS ARE MADE AS TO THE CONDITION OF THE PROPERTY OR ANY HAZARDS CONTAINED THEREIN

#### Property & Location Highlights

- Freestanding 16,417 SF facility
- Approximately 3,000+ SF improved office
- Approximately 10 ft. clear in office under drop ceiling
- Lots of Power: 800 amps @ 277/480 volt,
  3 Phase Electric; 1600 Amps capable
- Larger grade level loading doors
- 3 @ 12' wide x 14' high
- 2 @ 16' wide by 14' high
- Newer foam roof
- Newer LED lighting throughout ofc & exterior
- Some newer HVAC & rear evap warehouse units
- Ultra-clean, very well maintained facility
- Secure industrial park
- Easy interior access
- 28 parking spaces
- Potential rear fenced yard
- Approximately 22 ft. interior warehouse under truss
- Sprinklers throughout





### Interior Photos













#### Interior Photos











#### Exterior Photos









Jeff Adams +1 602 852 3423 jeff.adams@naihorizon.com



"Office Area"

Floor Plan