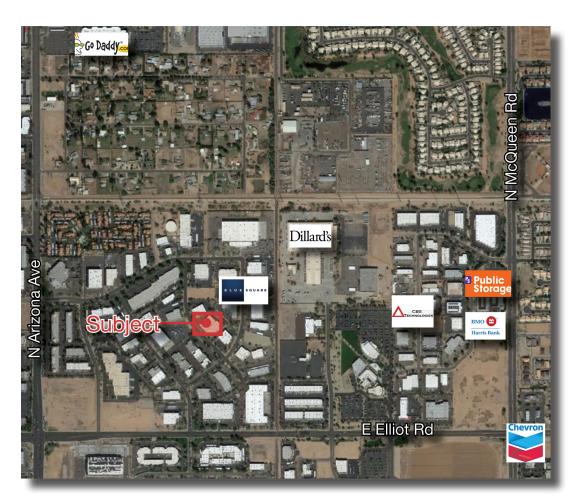

#### Property & Location Highlights

- Freestanding 16,417 SF facility
- Approximately 3,000+ SF improved office
- Approximately 10 ft. clear in office under drop ceiling
- Lots of Power: 800 amps @ 277/480 volt,
  3 Phase Electric; 1600 Amps capable
- Larger grade level loading doors
- 3 @ 12' wide x 14' high
- 2 @ 16' wide by 14' high
- Newer foam roof
- Newer LED lighting throughout ofc & exterior
- Some newer HVAC & rear evap warehouse units
- Ultra-clean, very well maintained facility
- Secure industrial park
- Easy interior access
- 28 parking spaces
- Potential rear fenced yard
- Approximately 22 ft. interior warehouse under truss
- Sprinklers throughout