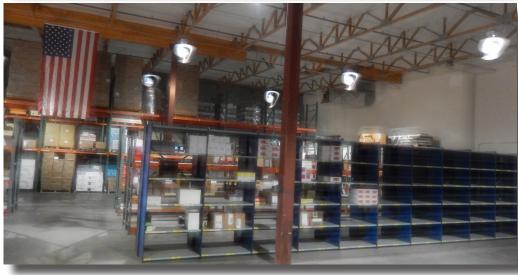

TO THE CONDITION OF THE PROPERTY OR ANY HAZARDS CONTAINED THEREIN

#### Property & Location Highlights

- Freestanding 16,417 SF facility
- Approximately 3,000+ SF improved office
- Approximately 10 ft. clear in office under drop ceiling
- Lots of Power: 800 amps @ 277/480 volt,
  3 Phase Electric; 1600 Amps capable
- Larger grade level loading doors
- 3 @ 12' wide x 14' high
- 2 @ 16' wide by 14' high
- Newer foam roof
- Newer LED lighting throughout ofc & exterior
- Some newer HVAC & rear evap warehouse units
- Ultra-clean, very well maintained facility
- Secure industrial park
- Easy interior access
- 28 parking spaces
- Potential rear fenced yard
- Approximately 22 ft. interior warehouse under truss
- Sprinklers throughout





### Interior Photos













#### Interior Photos











#### Exterior Photos









Jeff Adams +1 602 852 3423 jeff.adams@naihorizon.com



"Office Area"

Floor Plan