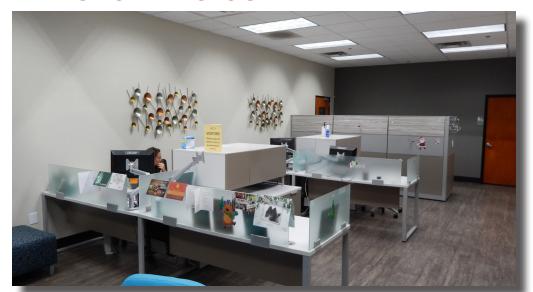

NTIES OR REPRESENTATIONS ARE MADE AS TO THE CONDITION OF THE PROPERTY OR ANY HAZARDS CONTAINED THEREIN

#### Property & Location Highlights

- Freestanding 16,417 SF facility
- Approximately 3,000+ SF improved office
- Approximately 10 ft. clear in office under drop ceiling
- Lots of Power: 800 amps @ 277/480 volt,
  3 Phase Electric; 1600 Amps capable
- Larger grade level loading doors
- 3 @ 12' wide x 14' high
- 2 @ 16' wide by 14' high
- Newer foam roof
- Newer LED lighting throughout ofc & exterior
- Some newer HVAC & rear evap warehouse units
- Ultra-clean, very well maintained facility
- Secure industrial park
- Easy interior access
- 28 parking spaces
- Potential rear fenced yard
- Approximately 22 ft. interior warehouse under truss
- Sprinklers throughout





### Interior Photos













#### Interior Photos











#### Exterior Photos









Jeff Adams +1 602 852 3423 jeff.adams@naihorizon.com



"Office Area"

Floor Plan