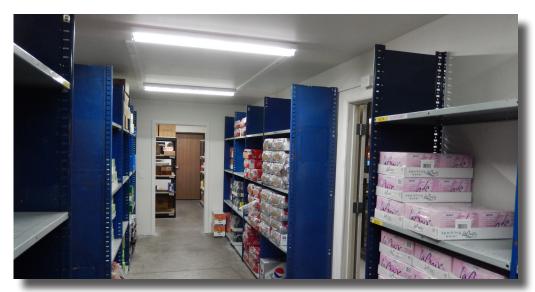

AS TO THE CONDITION OF THE PROPERTY OR ANY HAZARDS CONTAINED THEREIN

#### Property & Location Highlights

- Freestanding 16,417 SF facility
- Approximately 3,000+ SF improved office
- Approximately 10 ft. clear in office under drop ceiling
- Lots of Power: 800 amps @ 277/480 volt,
  3 Phase Electric; 1600 Amps capable
- Larger grade level loading doors
- 3 @ 12' wide x 14' high
- 2 @ 16' wide by 14' high
- Newer foam roof
- Newer LED lighting throughout ofc & exterior
- Some newer HVAC & rear evap warehouse units
- Ultra-clean, very well maintained facility
- Secure industrial park
- Easy interior access
- 28 parking spaces
- Potential rear fenced yard
- Approximately 22 ft. interior warehouse under truss
- Sprinklers throughout





### Interior Photos













#### Interior Photos











#### Exterior Photos









Jeff Adams +1 602 852 3423 jeff.adams@naihorizon.com



"Office Area"

Floor Plan