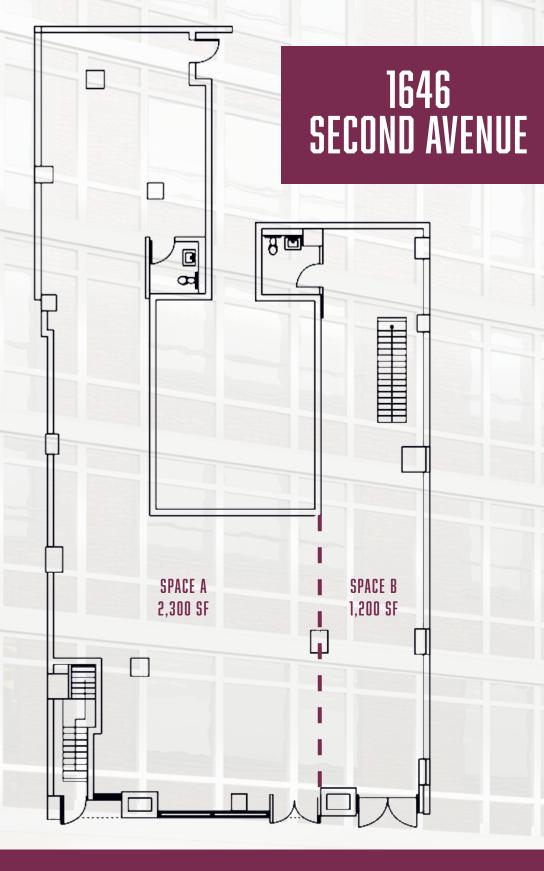

#### SIZE

Space A:

Approx. 2,300 SF - Ground

Space B:

Approx. 1,200 SF - Ground Approx. 600 SF - Basement

Approx. 3,500 SF - Ground (spaces can be combined)

### **FRONTAGE**

**Space A:** Approx. 38 feet **Space B:** Approx. 12 feet Combined Approx. 50 feet