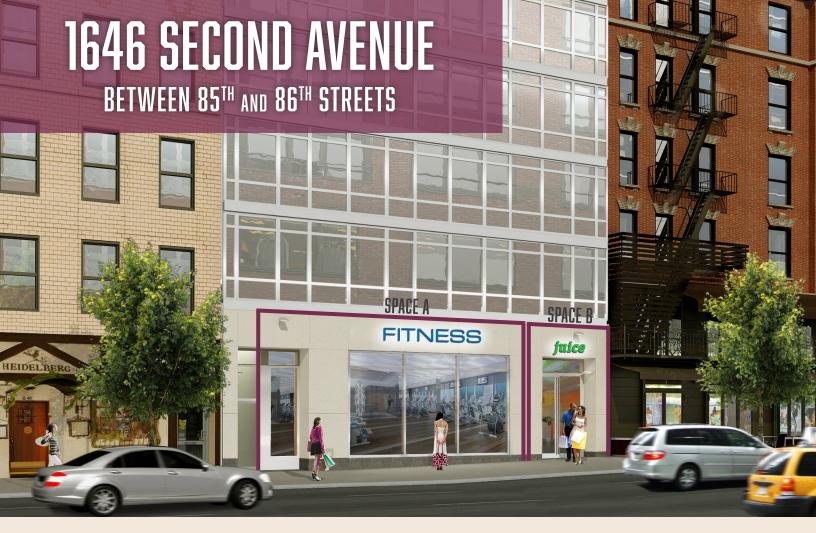

#### SIZE

Space A:

Approx. 2,300 SF - Ground

Space B:

Approx. 1,200 SF - Ground Approx. 600 SF - Basement

Approx. 3,500 SF - Ground (spaces can be combined)

### **FRONTAGE**

**Space A:** Approx. 38 feet **Space B:** Approx. 12 feet Combined Approx. 50 feet

#### **FEATURES**

- Located at the base of a 58 unit luxury condo in the heart of the Upper East Side
- In front of the soon to be completed 85th Street subway station