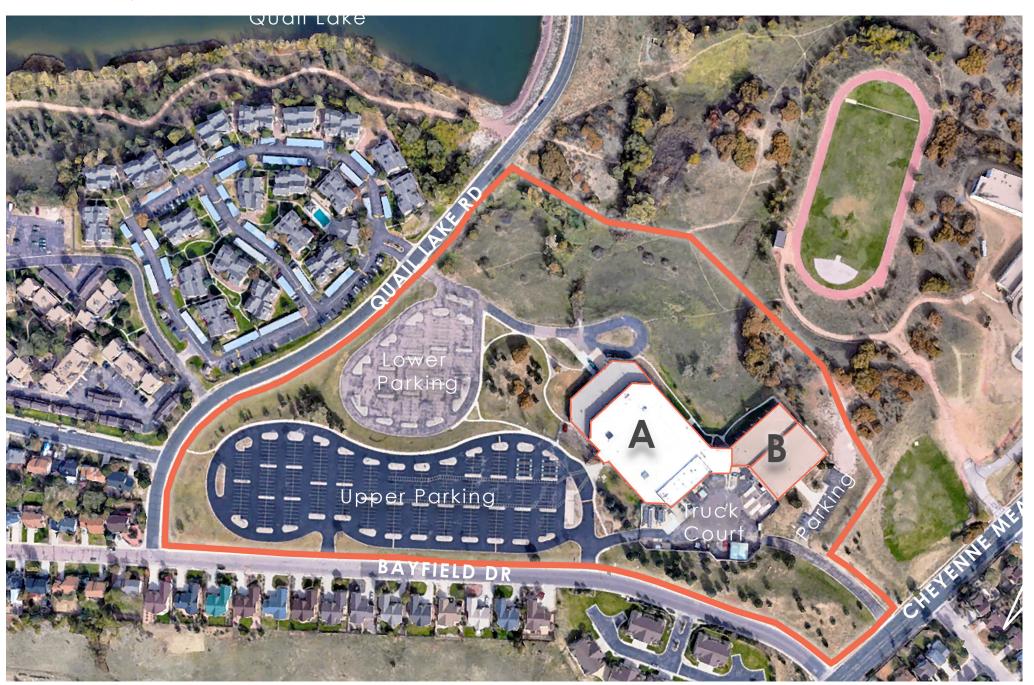

### Cheyenne Business Campus

Floor Plan - Lower Level Bldg A 56,000 +/- RSF

Colorado Springs Commercial

Floor Plan - Upper Level Bldg B 30,889 +/- RSF

Floor Plan - Lower Level Bldg B 10,925 +/- RSF

Area Map