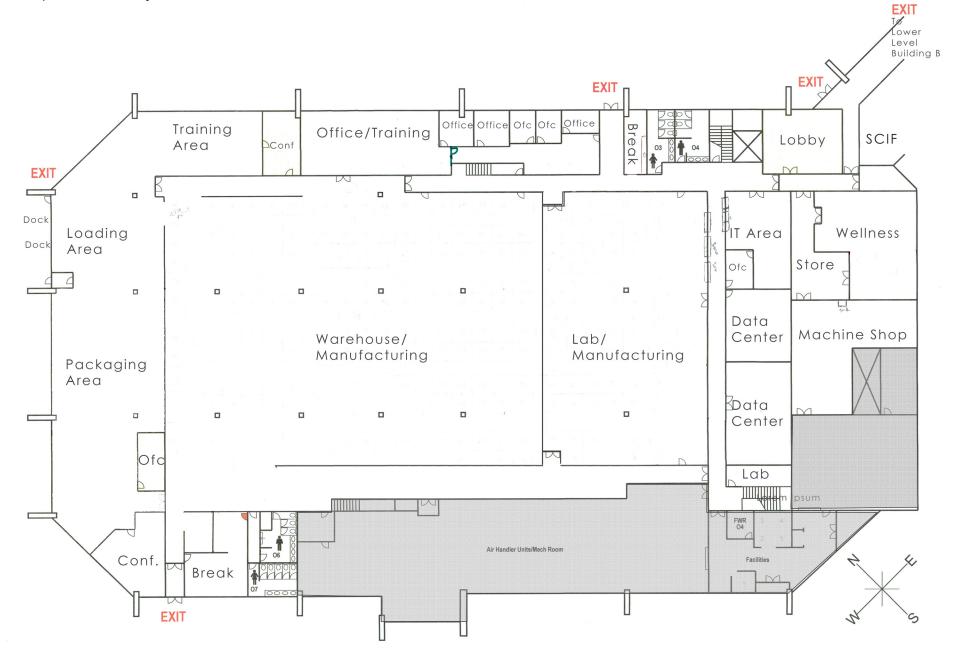

### Cheyenne Business Campus

Floor Plan - Lower Level Bldg A 56,000 +/- RSF

Colorado Springs Commercial

Floor Plan - Upper Level Bldg B 30,889 +/- RSF

Floor Plan - Lower Level Bldg B 10,925 +/- RSF

Area Map