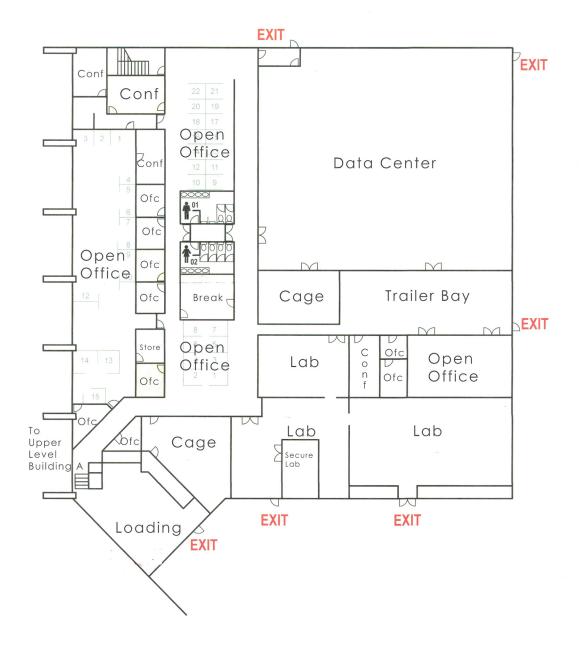

### Cheyenne Business Campus

Floor Plan - Lower Level Bldg A 56,000 +/- RSF

Colorado Springs Commercial

Floor Plan - Upper Level Bldg B 30,889 +/- RSF

Floor Plan - Lower Level Bldg B 10,925 +/- RSF

Area Map