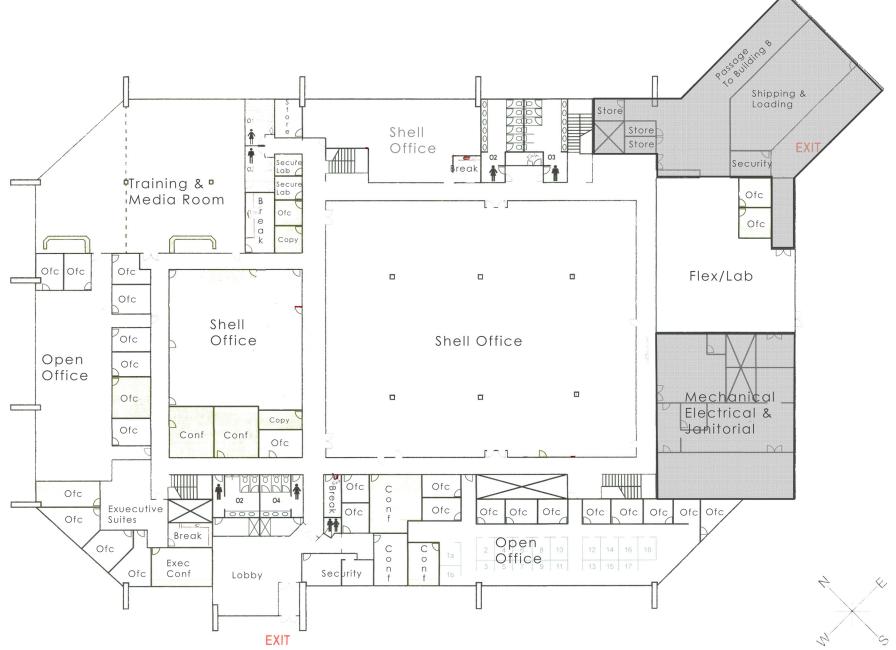

ng and truck court and is able to host a variety of users. The property has ample electrical and data capability. The quiet campus setting and nearby amenities make it an ideal location for a large-scale user.



#### **Property Details**

Building Size: 164,582 RSF

Available Space: 10,925 to 164,582 RSF

Electrical: Three (3) 3,000 AMP, 277/480V

Two (2) 2,000 AMP 120/208V

Fire Protection: Sprinklered

Loading: 7 Docks (4 w/ Levelers); 2 Drive-In

Lot Size: 26.35 Acres

Y.O.C.: 1981

Zoning: PIP-1 CR

Clear Height: 10'- 22'

Construction: Reinforced Concrete

Industrial Lease Rate: Starting at \$11.00/RSF NNN

Office Lease Rate: Starting at \$15.00/RSF NNN

#### CUSHMAN & Colorado Springs WAKEFIELD Commercial

## Cheyenne Business Campus

Floor Plan - Upper Level Bldg A 45.037 +/- RSF



#### CUSHMAN & Colorado Springs WAKEFIELD Commercial

### Cheyenne Business Campus

Floor Plan - Lower Level Bldg A 56,000 +/- RSF



Colorado Springs Commercial

Floor Plan - Upper Level Bldg B 30,889 +/- RSF





Floor Plan - Lower Level Bldg B 10,925 +/- RSF





Area Map



**Property Aerial** 



#### CUSHMAN & WAKEFIELD



#### Cheyenne Business Campus

#### **Amenities**

- Campus Setting
- SCIF (Appx. 2,500 SF)
- Secured Lab
- Truck Court
- Dock & Drive-In Loading
- On-Site Storage
- Freight Elevator
- High Parking Ratio (9:1,000 RSF)

- On-Site Security
- Access to Quail Lake and nearby hiking/ biking trails
- Many Nearby National Retailers, Banks, Gyms, Restaurants
- Convenient Access to I-25
- 360-Degree Front Range Views

#### Demographics

| 1 Mile   | 3 Miles