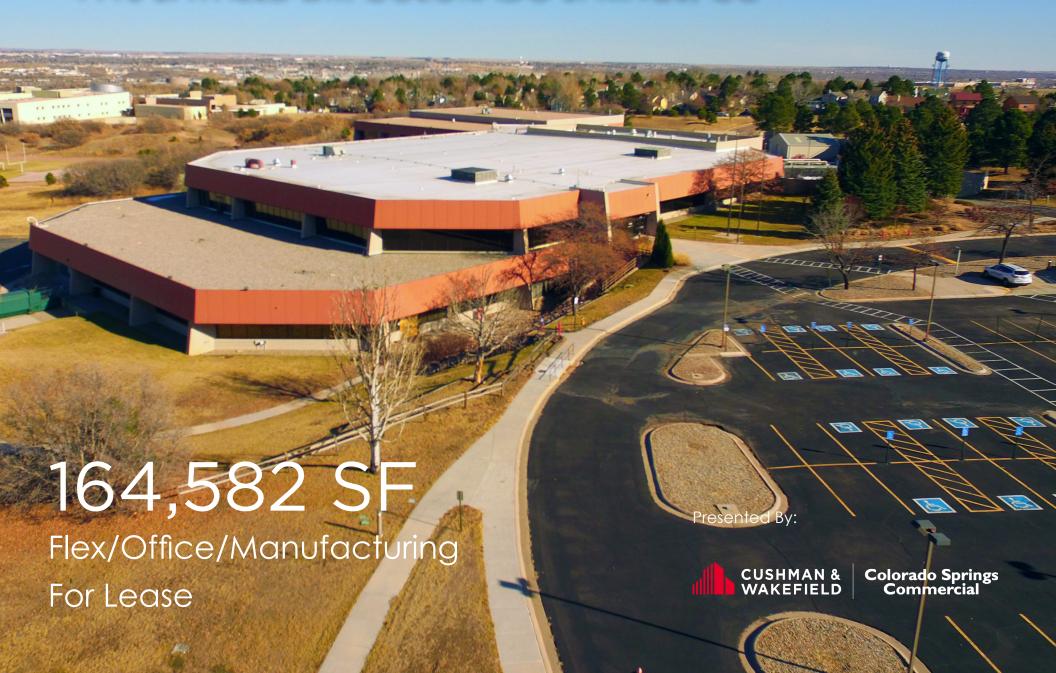

# Cheyenne Business

1110 BAYFIELD DR. COLORADO SPRINGS, CO

#### **Executive Summary**

Purpose built for Honeywell in 1981, this sprawling 164,582 square foot 26-acre campus is located in Colorado Springs' Southeast Submarket. The campus provides flexible mix-used space and amenities in close proximity to many amenties and recreaction.

**Property Aerial** 