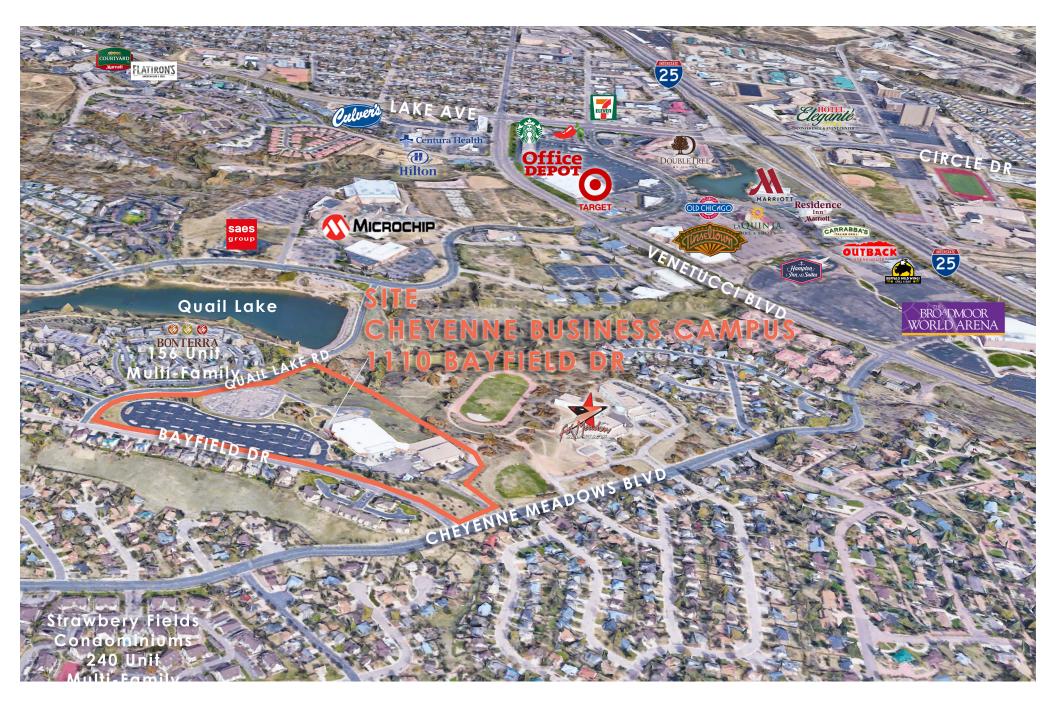

**Property Aerial** 

Nestled between E. Cheynne Mountain Blvd. and Cheyenne Meadows Rd., Cheyenne Business Campus overlooks Quail Lake and has prime 360-degree views of Colorado Springs. The Cheyene Business Campus is just minutes from Fort Carson Army Base, The Broadmoor, and many shopping, retail, and buisness amenities. The campus is surrounded by hiking and biking trails and some of Colorado's most beautiful parks and outdoor recreation activities.