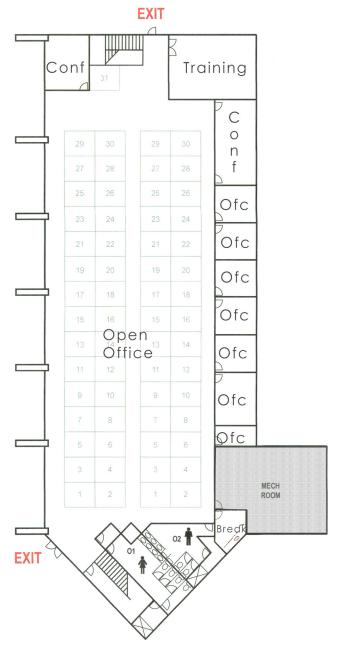

F

Available Space: 10,925 to 164,582 RSF

Electrical: Three (3) 3,000 AMP, 277/480V

Two (2) 2,000 AMP 120/208V

Fire Protection: Sprinklered

Loading: 7 Docks (4 w/ Levelers); 2 Drive-In

Lot Size: 26.35 Acres

Y.O.C.: 1981

Zoning: PIP-1 CR

Clear Height: 10'- 22'

Construction: Reinforced Concrete

Industrial Lease Rate: Starting at \$11.00/RSF NNN

Office Lease Rate: Starting at \$15.00/RSF NNN

#### CUSHMAN & Colorado Springs WAKEFIELD Commercial

## Cheyenne Business Campus

Floor Plan - Upper Level Bldg A 45.037 +/- RSF



#### CUSHMAN & Colorado Springs WAKEFIELD Commercial

### Cheyenne Business Campus

Floor Plan - Lower Level Bldg A 56,000 +/- RSF



Colorado Springs Commercial

Floor Plan - Upper Level Bldg B 30,889 +/- RSF





Floor Plan - Lower Level Bldg B 10,925 +/- RSF





Area Map



**Property Aerial** 



#### CUSHMAN & WAKEFIELD



#### Cheyenne Business Campus

#### **Amenities**

- Campus Setting
- SCIF (Appx. 2,500 SF)
- Secured Lab
- Truck Court
- Dock & Drive-In Loading
- On-Site Storage
- Freight Elevator
- High Parking Ratio (9:1,000 RSF)

- On-Site Security
- Access to Quail Lake and nearby hiking/ biking trails
- Many Nearby National Retailers, Banks, Gyms, Restaurants
- Convenient Access to I-25
- 360-Degree Front Range Views

#### Demographics

| 1 Mile   | 3 Miles                                                                                                  | 5 Miles