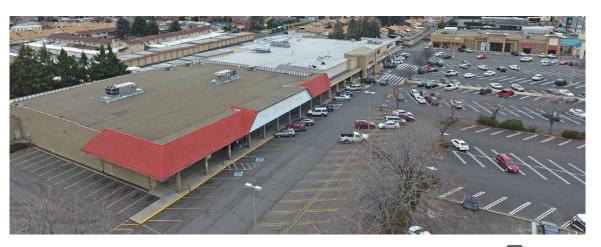

# SUMMITVIEW CENTER

### 31,024/15,000 SF \$14.00 PSF PLUS NNN

- · High visibility retail building previously occupied by Rite Aid
- Located within an established neighborhood shopping center anchored by Safeway
- Parking ratio 3: 1,000 SF
- Built in 1983
- Zoning LCC
- 19k CPD Summitview Ave
- 3.4k CPD N 56th Ave