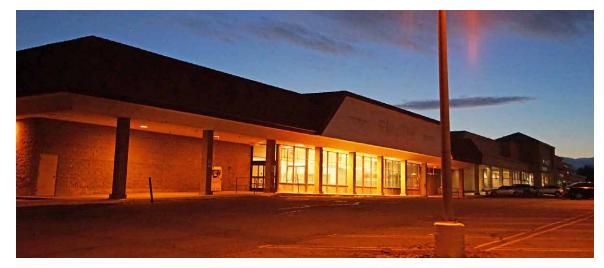

### 31,024/15,000 SF \$14.00 PSF PLUS NNN

- · High visibility retail building previously occupied by Rite Aid
- Located within an established neighborhood shopping center anchored by Safeway
- Parking ratio 3: 1,000 SF
- Built in 1983
- Zoning LCC
- 19k CPD Summitview Ave
- 3.4k CPD N 56th Ave