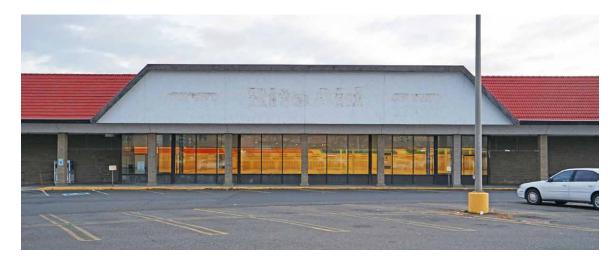

### 31,024/15,000 SF \$14.00 PSF PLUS NNN

- · High visibility retail building previously occupied by Rite Aid
- Located within an established neighborhood shopping center anchored by Safeway
- Parking ratio 3: 1,000 SF
- Built in 1983
- Zoning LCC
- 19k CPD Summitview Ave
- 3.4k CPD N 56th Ave