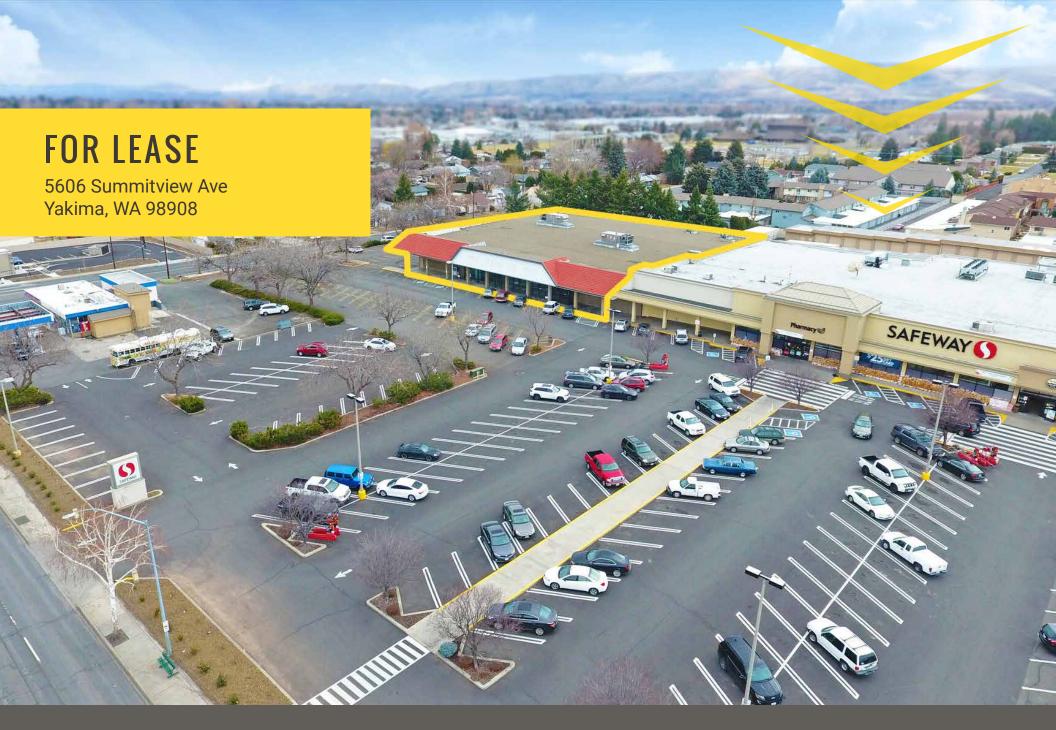

# SUMMITVIEW CENTER

### 31,024/15,000 SF \$14.00 PSF PLUS NNN

- · High visibility retail building previously occupied by Rite Aid
- Located within an established neighborhood shopping center anchored by Safeway
- Parking ratio 3: 1,000 SF
- Built in 1983
- Zoning LCC
- 19k CPD Summitview Ave
- 3.4k CPD N 56th Ave