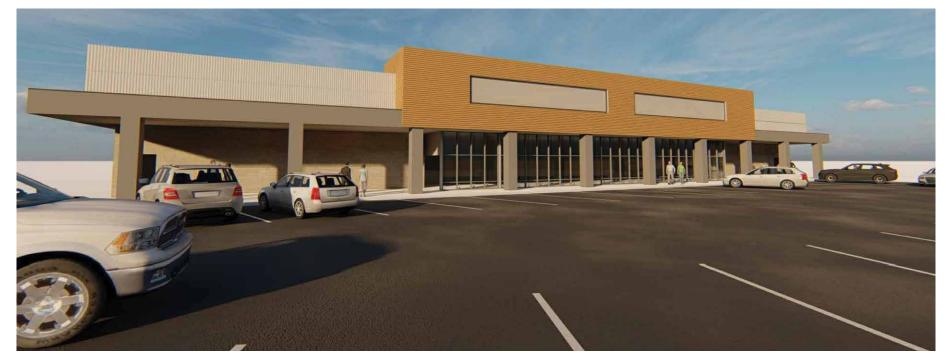

### 31,024/15,000 SF \$14.00 PSF PLUS NNN

- · High visibility retail building previously occupied by Rite Aid
- Located within an established neighborhood shopping center anchored by Safeway
- Parking ratio 3: 1,000 SF
- Built in 1983
- Zoning LCC
- 19k CPD Summitview Ave
- 3.4k CPD N 56th Ave