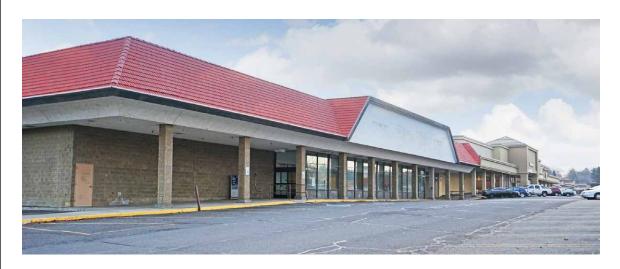

### 31,024/15,000 SF \$14.00 PSF PLUS NNN

- · High visibility retail building previously occupied by Rite Aid
- Located within an established neighborhood shopping center anchored by Safeway
- Parking ratio 3: 1,000 SF
- Built in 1983
- Zoning LCC
- 19k CPD Summitview Ave
- 3.4k CPD N 56th Ave