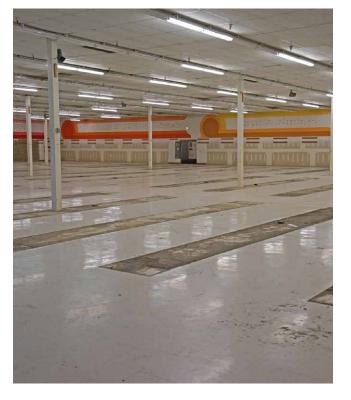

# SUMMITVIEW CENTER

### **NEARBY TENANTS**

SUMMARY

### 31,024/15,000 SF \$14.00 PSF PLUS NNN

- · High visibility retail building previously occupied by Rite Aid
- Located within an established neighborhood shopping center anchored by Safeway
- Parking ratio 3: 1,000 SF
- Built in 1983
- Zoning LCC
- 19k CPD Summitview Ave
- 3.4k CPD N 56th Ave



| Regis - 2020 | Population | Average HH Income | Daytime Population |
|--------------|------------|-------------------|--------------------|
| Mile 1       | 10,591     | \$99,770          | 6,518              |
| Mile 3       | 60,855     | \$86,762          | 44,642             |
| Mile 5       | 115,389    | \$76,866          | 88,963             |























































## UPPER FLOOR PLAN SCALE: NOT TO SCALE