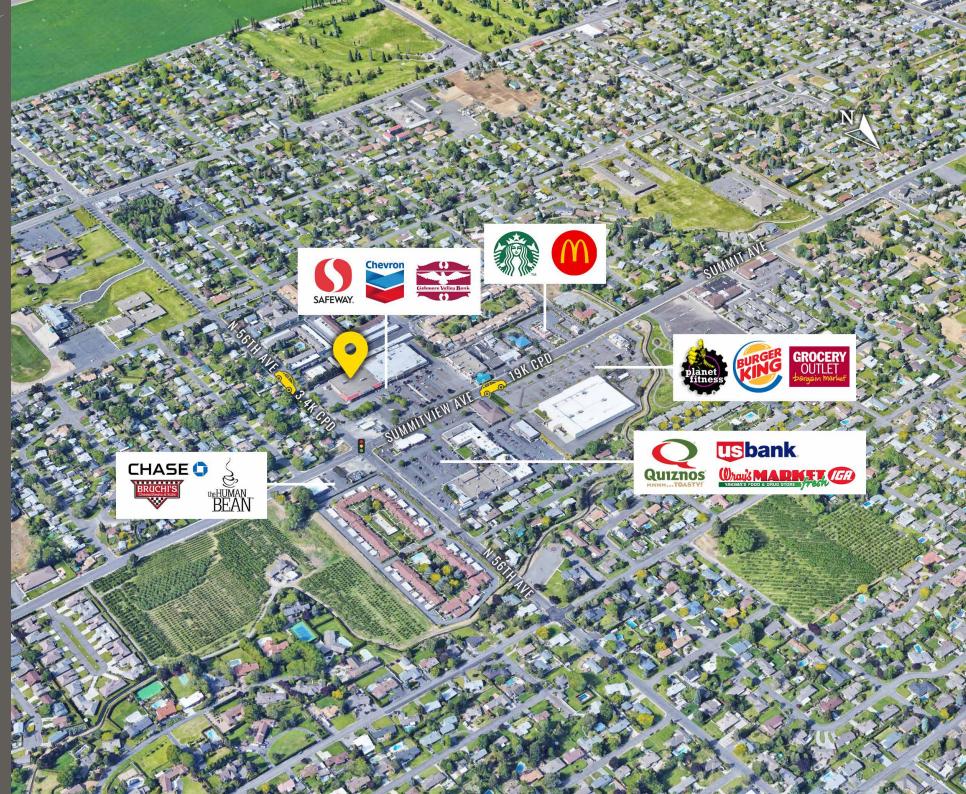

### **NEARBY TENANTS**

SUMMARY

### 31,024/15,000 SF \$14.00 PSF PLUS NNN

- · High visibility retail building previously occupied by Rite Aid
- Located within an established neighborhood shopping center anchored by Safeway
- Parking ratio 3: 1,000 SF
- Built in 1983
- Zoning LCC
- 19k CPD Summitview Ave
- 3.4k CPD N 56th Ave