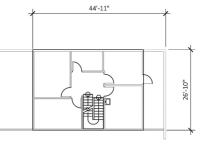

# SUMMITVIEW CENTER

### **NEARBY TENANTS**

SUMMARY

### 31,024/15,000 SF \$14.00 PSF PLUS NNN

- · High visibility retail building previously occupied by Rite Aid
- Located within an established neighborhood shopping center anchored by Safeway
- Parking ratio 3: 1,000 SF
- Built in 1983
- Zoning LCC
- 19k CPD Summitview Ave
- 3.4k CPD N 56th Ave



| Regis - 2020 | Population | Average HH Income | Daytime Population |
|--------------|------------|-------------------|--------------------|
| Mile 1       | 10,591     | \$99,770          | 6,518              |
| Mile 3       | 60,855     | \$86,762          | 44,642             |
| Mile 5       | 115,389    | \$76,866          | 88,963             |























































## UPPER FLOOR PLAN SCALE: NOT TO SCALE