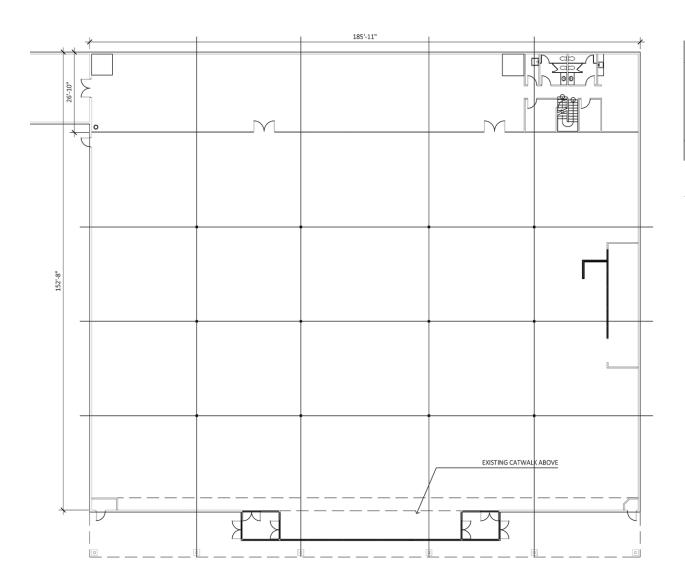

# SUMMITVIEW CENTER

### **NEARBY TENANTS**

SUMMARY

### 31,024/15,000 SF \$14.00 PSF PLUS NNN

- · High visibility retail building previously occupied by Rite Aid
- Located within an established neighborhood shopping center anchored by Safeway
- Parking ratio 3: 1,000 SF
- Built in 1983
- Zoning LCC
- 19k CPD Summitview Ave
- 3.4k CPD N 56th Ave



| Regis - 2020 | Population | Average HH Income | Daytime Population |
|--------------|------------|-------------------|--------------------|
| Mile 1       | 10,591     | \$99,770          | 6,518              |
| Mile 3       | 60,855     | \$86,762          | 44,642             |
| Mile 5       | 115,389    | \$76,866          | 88,963             |























































## UPPER FLOOR PLAN SCALE: NOT TO SCALE