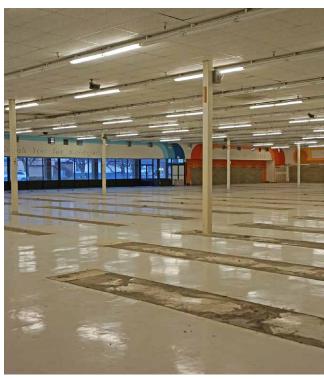

# SUMMITVIEW CENTER

### **NEARBY TENANTS**

SUMMARY

### 31,024/15,000 SF \$14.00 PSF PLUS NNN

- · High visibility retail building previously occupied by Rite Aid
- Located within an established neighborhood shopping center anchored by Safeway
- Parking ratio 3: 1,000 SF
- Built in 1983
- Zoning LCC
- 19k CPD Summitview Ave
- 3.4k CPD N 56th Ave



| Regis - 2020 | Population | Average HH Income | Daytime Population |
|--------------|------------|-------------------|--------------------|
| Mile 1       | 10,591     | \$99,770          | 6,518              |
| Mile 3       | 60,855     | \$86,762          | 44,642             |
| Mile 5       | 115,389    | \$76,866          | 88,963             |























































## UPPER FLOOR PLAN SCALE: NOT TO SCALE