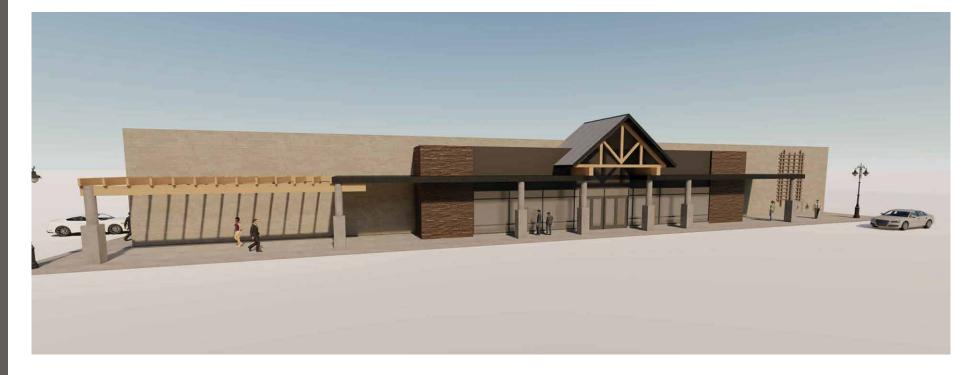

### 31,024/15,000 SF \$14.00 PSF PLUS NNN

- · High visibility retail building previously occupied by Rite Aid
- Located within an established neighborhood shopping center anchored by Safeway
- Parking ratio 3: 1,000 SF
- Built in 1983
- Zoning LCC
- 19k CPD Summitview Ave
- 3.4k CPD N 56th Ave