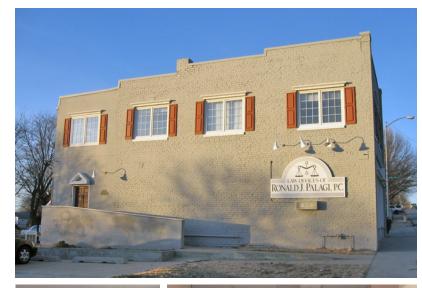

# FORMER PALAGI LAW OFFICE 6802 S. 13TH ST . OMAHA, NE

**OFFICE FOR SALE/LEASE** 

3,432 SF

Well maintained free standing, 2-story brick office building. Great visibility and access to interstate. Ample parking on adjacent lot. Substantial improvements have been made to the property.

#### PROPERTY DETAILS

 Building SF: 3,432 SF

· Sale Price: \$285,000 (\$83.04 PSF)

· Lease Rate: \$9.50 PSF NNN

 Total Vacant: 100%

 No. of Floors: 2

 Office Space: 2,496 SF (approximately)

· Basement: 936 SF (unfinished)

Year Built/Renovated: 1932 / 1992

 Total Site Area: 0.31 AC

Zoning: Commercial

Parking: 5:1.000

 Utilities: 122.00 / Month

Taxes: 432.00 / Month

\$5,187.00 / Year

17466206 Sale Loopnet ID: