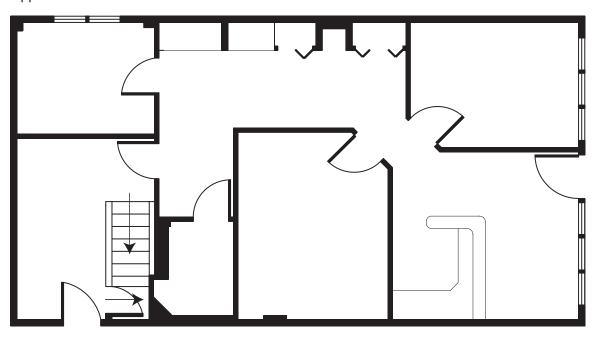

## Office for Sale/Lease

Main Floor Approx. 1248 SF

Second floor approx. 1248 SF

For more information, please contact:

**HOWARD SHRIER** 

Senior Associate (402) 548 4009 hshrier@lundco.com NICK MIZAUR Associate

Associate (402) 548 4067 nmizaur@lundco.com

CUSHMAN & WAKEFIELD | THE LUND COMPANY

450 Regency Parkway, Suite 220 Omaha, NE 68114 (402) 393 8811 www.lundco.com

All information furnished herein is from sources deemed reliable, but not guaranteed by The Lund Company or its agents, and is subject to change, corrections, errors and omissions, prior sales/leases, or withdrawal, without notice. Furthermore, the depiction in the included photographs of any person, entity, sign, logo or property, other than The Lund Company's client and the property offered by The Lund Company, is incidental only, and is not intended to connote any affiliation, connection, association, sponsorship or approval by or between that which is incidentally depicted and The Lund Company or its client.