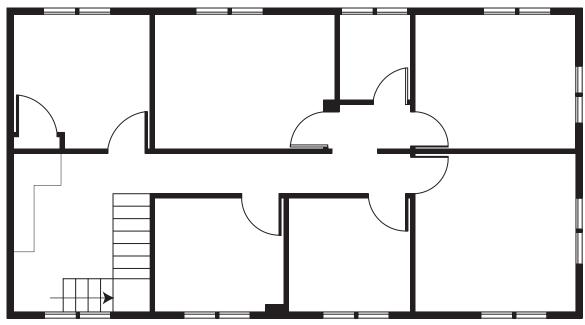

## Office for Sale/Lease

Main Floor Approx. 1248 SF

Second floor approx. 1248 SF

For more information, please contact:

**HOWARD SHRIER** 

Senior Associate (402) 548 4009 hshrier@lundco.com NICK MIZAUR Associate

Associate (402) 548 4067 nmizaur@lundco.com

CUSHMAN & WAKEFIELD | THE LUND COMPANY

450 Regency Parkway, Suite 220 Omaha, NE 68114 (402) 393 8811 www.lundco.com

All information furnished herein is from sources deemed reliable, but not guaranteed by The Lund Company or its agents, and is subject to change, corrections, errors and omissions, prior sales/leases, or withdrawal, without notice. Furthermore, the depiction in the included photographs of any person, entity, sign, logo or property, other than The Lund Company's client and the property offered by The Lund Company, is incidental only, and is not intended to connote any affiliation, connection, association, sponsorship or approval by or between that which is incidentally depicted and The Lund Company or its client.