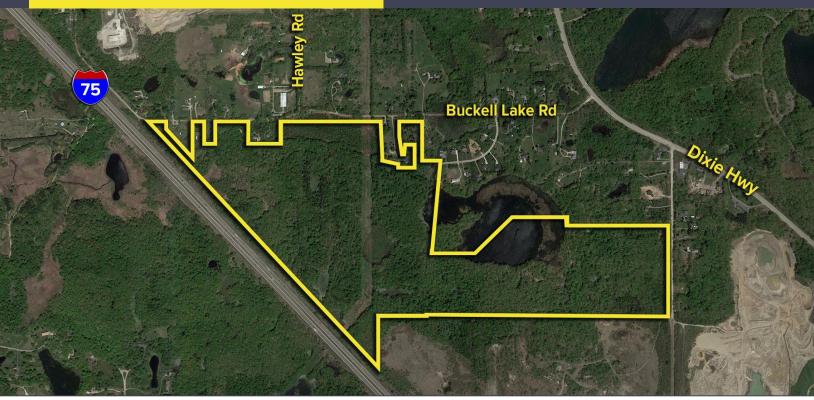

## BUCKELL LAKE ROAD DAVISBURG, MICHIGAN

VACANT LAND FOR SALE 235.62 Acres Available

## **PROPERTY FEATURES**

- 235.62 acres available
- Possible rezoning for hospital, college, auto research, parts supply, or office
- Currently zoned Residential
- Extensive frontage on Buckell Lake
- Access from Tindall Road and Buckell Lake Road
- Excellent I-75 frontage with exits at Holly Road and Grange Hall Road
- Sale price: \$13,500,000 (\$57,295.65/acre)