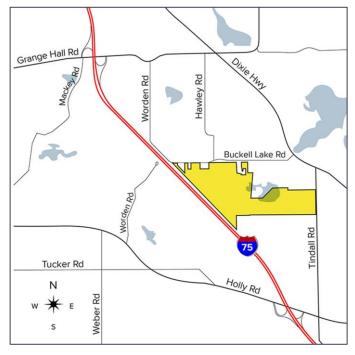

## BUCKELL LAKE ROAD DAVISBURG, MICHIGAN

VACANT LAND FOR SALE 235.62 Acres Available

## **PROPERTY FEATURES**

- 235.62 acres available
- Possible rezoning for hospital, college, auto research, parts supply, or office
- Currently zoned Residential
- Extensive frontage on Buckell Lake
- Access from Tindall Road and Buckell Lake Road
- Excellent I-75 frontage with exits at Holly Road and Grange Hall Road
- Sale price: \$13,500,000 (\$57,295.65/acre)