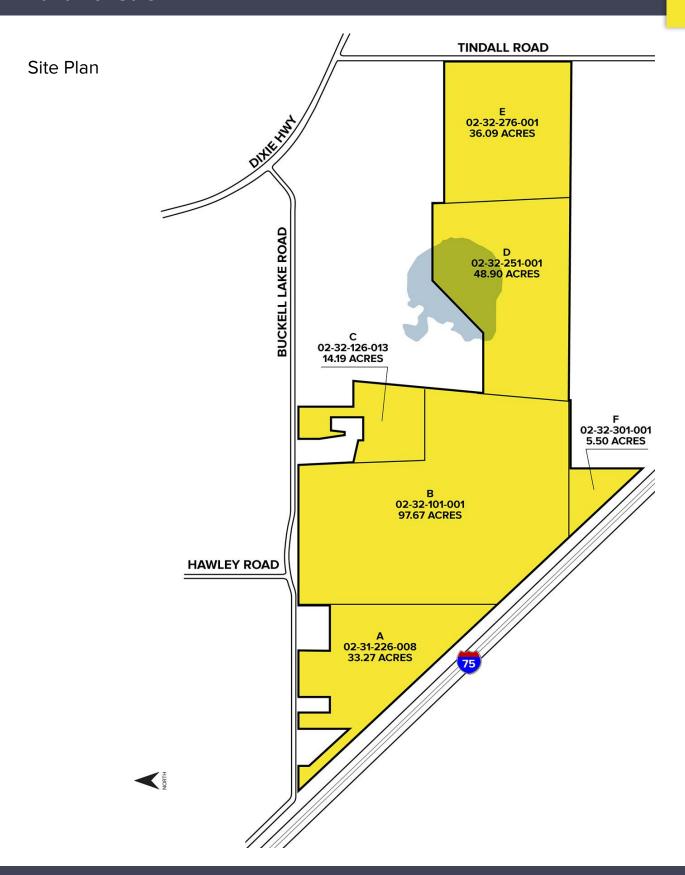

## BUCKELL LAKE ROAD DAVISBURG, MICHIGAN

VACANT LAND FOR SALE 235.62 Acres Available

## **PROPERTY FEATURES**

- 235.62 acres available
- Possible rezoning for hospital, college, auto research, parts supply, or office
- Currently zoned Residential
- Extensive frontage on Buckell Lake
- Access from Tindall Road and Buckell Lake Road
- Excellent I-75 frontage with exits at Holly Road and Grange Hall Road
- Sale price: \$13,500,000 (\$57,295.65/acre)