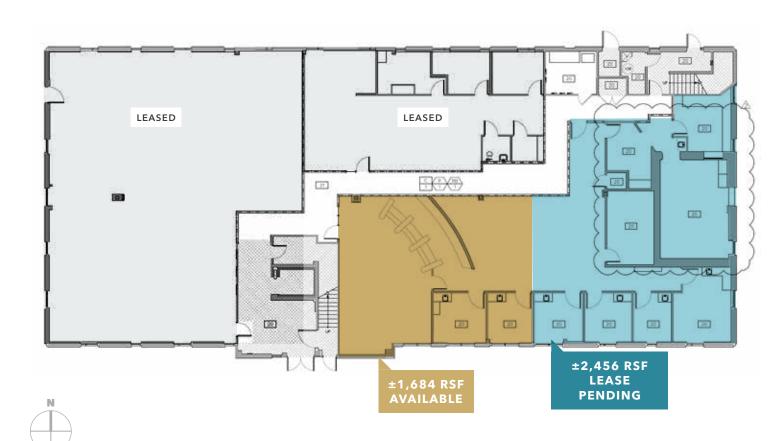

#### Floor Plan

#### 4,140 RSF available

## 1,684 RSF

**DIVISIBLE TO** 

FIRST FLOOR SPACE

DIRECT LOBBY EXPOSURE

KEITH HONSBERGER 425.450.1107 keith.honsberger@kidder.com

BRIAN CLAPP 206.248.7316 brian.clapp@kidder.com

SPENCER CLAPP 206.248.7427 spencer.clapp@kidder.com