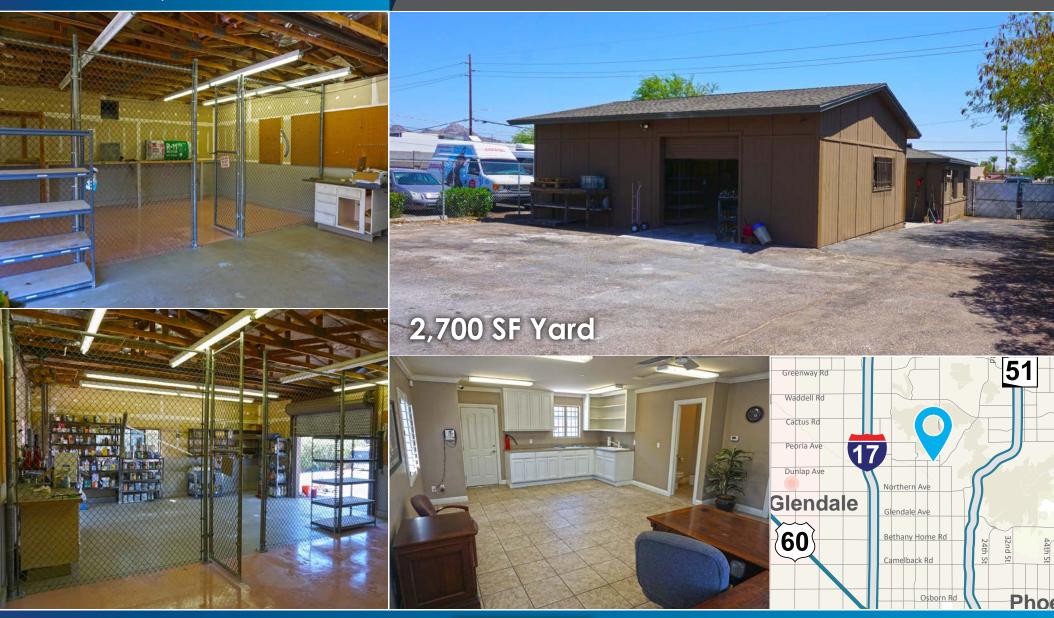

### Single Tenant - Industrial Office Building For Sale

• APN: 159-49-070

• Office (32' x 26') ±858 SF

• Shop (31' x 23') ±713 SF

• ±8,832 SF Lot

• C-2 ZONING, Phoenix

• Reception & 2 Offices

• Break Room

• 2 Restrooms (one w/shower)

SALE PRICE: \$360,000

PSF: **\$229** 

The information contained herein has been obtained from various sources. We have no reason to doubt its accuracy; however, J & J Commercial Properties, Inc., has not verified such information and makes no guarantee, warranty or representation about such information. The prospective buyer or lessee should independently verify all dimensions, specifications, floor plans, and all information prior to the lease or purchase of the property. All offerings are subject to prior sale, lease, or withdrawal from the market without prior notice. Effective 07 27 20