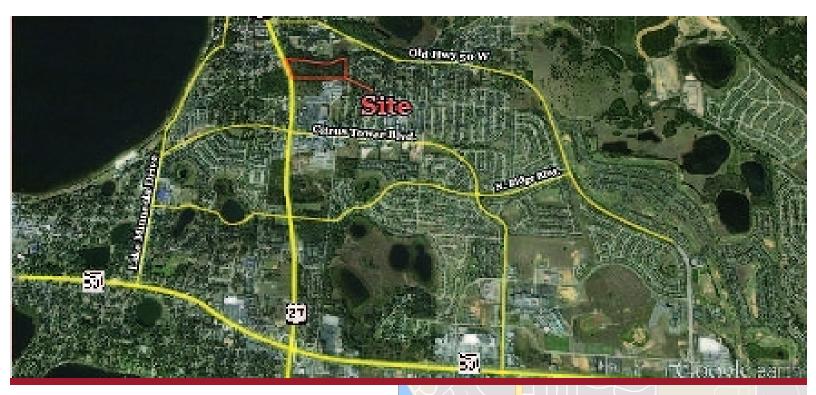

## LISTING DATA

Available SF:0 SFZoning:B-1, Business District

Future Land General Commercial Use: