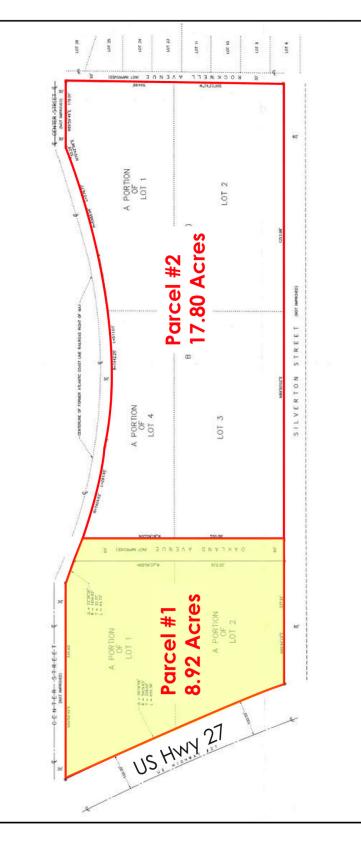

## LISTING DATA

Available SF:0 SFZoning:B-1, Business District

Future Land General Commercial Use: